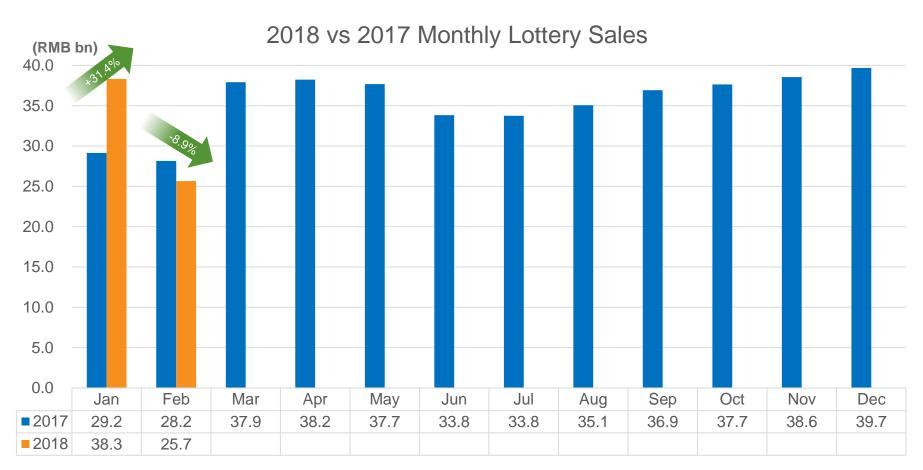

## **China Lottery Sales Performance**

Total sales of China lottery in Jan – Feb 2018 increased by 11.6% YoY to RMB 63.988 billion.

## **China Lottery Sales Performance**

Source: Ministry of Finance

## **China Lottery Sales in Feb 2018**

Welfare Lottery sales decreased by 14.2% YoY to RMB 13.118 billion in Feb 2018, Sports Lottery sales decreased by 2.5% YoY to RMB 12.541 billion in Feb 2018.

|                                 | Feb 2018<br>Sales<br>(RMB bn) | YoY<br>(%) | Percentage<br>of<br>Total Sales<br>(%) |
|---------------------------------|-------------------------------|------------|----------------------------------------|
| Welfare Lottery                 | 13.118                        | -14.2%     | 51.1%                                  |
| <ul><li>Lotto</li></ul>         | 9.075                         | -13.4%     | 35.4%                                  |
| <ul><li>Welfare VLT</li></ul>   | 3.055                         | -16.1%     | 11.9%                                  |
| <ul><li>Scratch cards</li></ul> | 0.980                         | -15.7%     | 3.8%                                   |
| <ul><li>Keno</li></ul>          | 0.008                         | -38.7%     | 0.0%                                   |
| Sports Lottery                  | 12.541                        | -2.5%      | 48.9%                                  |
| <ul><li>Lotto</li></ul>         | 6.171                         | -10.8%     | 24.0%                                  |
| <ul><li>SMG</li></ul>           | 5.551                         | +11.0%     | 21.6%                                  |
| <ul><li>Scratch cards</li></ul> | 0.819                         | -12.8%     | 3.2%                                   |
| <ul><li>Sports VLT</li></ul>    | 0.000                         | -56.2%     | 0.0%                                   |
| Total Lottery                   | 25.659                        | -8.9%      | 100.0%                                 |