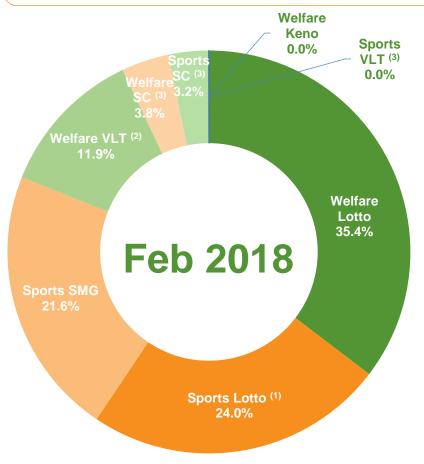

## **China Lottery Sales in Feb 2018**

Welfare Lottery sales decreased by 14.2% YoY to RMB 13.118 billion in Feb 2018, Sports Lottery sales decreased by 2.5% YoY to RMB 12.541 billion in Feb 2018.

|                                 | Feb 2018<br>Sales<br>(RMB bn) | YoY<br>(%) | Percentage<br>of<br>Total Sales<br>(%) |
|---------------------------------|-------------------------------|------------|----------------------------------------|
| Welfare Lottery                 | 13.118                        | -14.2%     | 51.1%                                  |
| <ul><li>Lotto</li></ul>         | 9.075                         | -13.4%     | 35.4%                                  |
| <ul><li>Welfare VLT</li></ul>   | 3.055                         | -16.1%     | 11.9%                                  |
| <ul><li>Scratch cards</li></ul> | 0.980                         | -15.7%     | 3.8%                                   |
| <ul><li>Keno</li></ul>          | 0.008                         | -38.7%     | 0.0%                                   |
| Sports Lottery                  | 12.541                        | -2.5%      | 48.9%                                  |
| <ul><li>Lotto</li></ul>         | 6.171                         | -10.8%     | 24.0%                                  |
| <ul><li>SMG</li></ul>           | 5.551                         | +11.0%     | 21.6%                                  |
| <ul><li>Scratch cards</li></ul> | 0.819                         | -12.8%     | 3.2%                                   |
| <ul><li>Sports VLT</li></ul>    | 0.000                         | -56.2%     | 0.0%                                   |
| Total Lottery                   | 25.659                        | -8.9%      | 100.0%                                 |

Source: Ministry of Finance

Note: (1) SMG: Single Match Games; (2) VLT: Video Lottery Terminals; (3) SC: Scratch Cards.