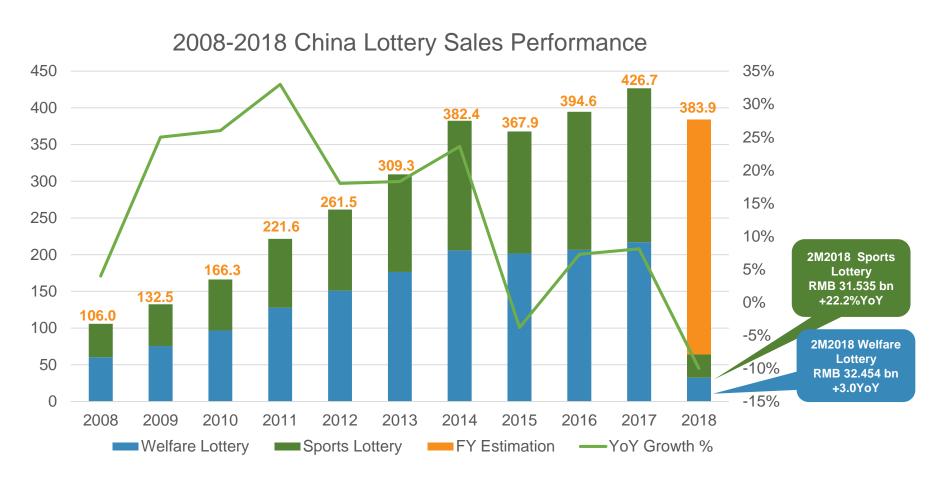

## **China Lottery Sales Performance**

Total sales of China lottery in Jan – Feb 2018 increased by 11.6% YoY to RMB 63.988 billion.

## **China Lottery Sales Performance**

Source: Ministry of Finance

## China Lottery Sales in Jan - Feb 2018

Welfare Lottery sales increased by 3.0% YoY to RMB 32.454 billion in Jan - Feb 2018, Sports Lottery sales increased by 22.2% YoY to RMB 31.535 billion in Jan - Feb 2018.