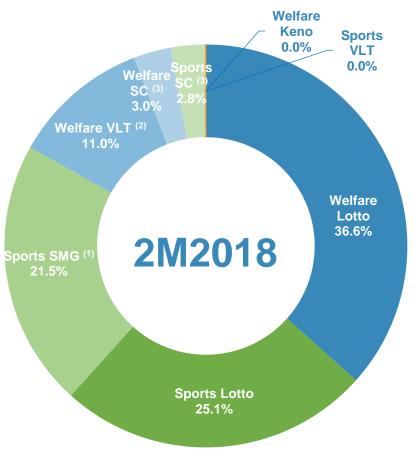

## China Lottery Sales in Jan - Feb 2018

Welfare Lottery sales increased by 3.0% YoY to RMB 32.454 billion in Jan - Feb 2018, Sports Lottery sales increased by 22.2% YoY to RMB 31.535 billion in Jan - Feb 2018.

|                 |               | 2M2018<br>Sales<br>(RMB bn) | <b>YoY</b> (%) | Percentage<br>of<br>Total Sales<br>(%) |
|-----------------|---------------|-----------------------------|----------------|----------------------------------------|
| Welfare Lottery |               | 32.454                      | +3.0%          | 50.7%                                  |
| ٠.              | Lotto         | 23.428                      | +5.4%          | 36.6%                                  |
|                 | Welfare VLT   | 7.070                       | -0.8%          | 11.0%                                  |
| •               | Scratch cards | 1.935                       | -8.8%          | 3.0%                                   |
| ٠               | Keno          | 0.020                       | -26.4%         | 0.0%                                   |
| Sports Lottery  |               | 31.535                      | +22.2%         | 49.3%                                  |
| ٠               | Lotto         | 16.043                      | +14.3%         | 25.1%                                  |
| •               | SMG           | 13.726                      | +38.5%         | 21.5%                                  |
| •               | Scratch cards | 1.765                       | -5.3%          | 2.8%                                   |
| •               | Sports VLT    | 0.001                       | -60.1%         | 0.0%                                   |
| Total Lottery   |               | 63.988                      | +11.6%         | 100.0%                                 |

Source: Ministry of Finance

Note: (1) SMG: Single Match Games; (2) VLT: Video Lottery Terminals; (3) SC: Scratch Cards.