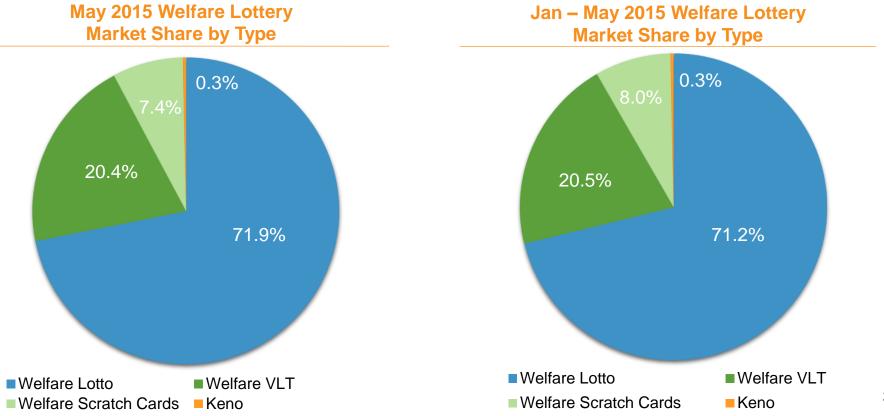

## **Welfare Lottery Sales Performance**

- Welfare Lottery sales increased by 2.3% YoY to RMB 18.053 billion in May 2015, and accounted for 56.2% of total lottery sales. Lotto games, VLT, Instant Scratch Cards and Keno accounted for 71.9%, 20.4%, 7.4% and 0.3% of total welfare lottery sales, respectively.
- In Jan May 2015, Welfare Lottery sales increased by 6.1% YoY to RMB 86.661 billion, and accounted for 54.3% of total lottery sales. Lotto games, VLT, Instant Scratch Cards and Keno accounted for 71.2%, 20.5%, 8.0% and 0.3% of total welfare lottery sales, respectively.