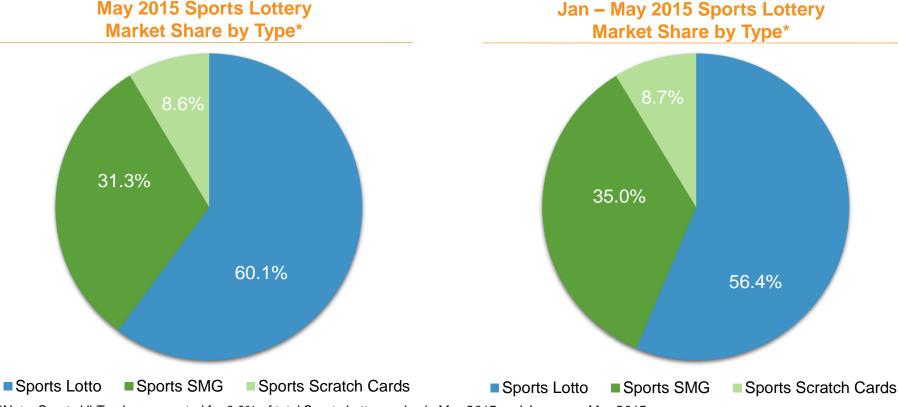

## **Sports Lottery Sales Performance**

- Sports Lottery sales increased by 6.9% YoY to RMB 14.055 billion in May 2015, and accounted for 43.8% of total lottery sales. Lotto games, Single Match Games, Instant Scratch Cards and Sports VLT accounted for 60.1%, 31.3%, 8.6% and 0.0% of total Sports Lottery sales, respectively.
- In Jan May 2015, Sports Lottery sales increased by 20.1% YoY to RMB 72.893 billion, and accounted for 45.7% of total lottery sales. Lotto games, Single Match Games, Instant Scratch Cards and Sports VLT accounted for 56.4%, 35.0%, 8.7% and 0.0% of total Sports Lottery sales, respectively.