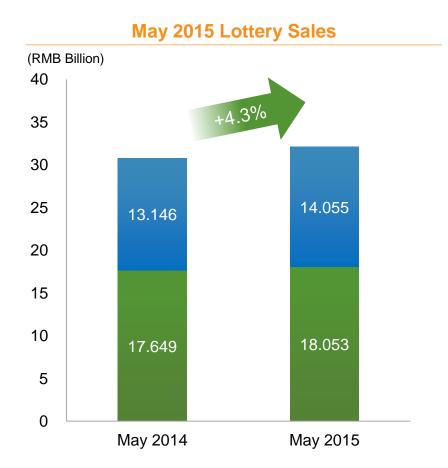

## **China Lottery Sales Performance**

- Announced by the Ministry of Finance, total lottery sales in May 2015 increased by 4.3% YoY to RMB 32.107 billion from RMB 30.794 billion for the same period last year.
- Total lottery sales from Jan May 2015 increased by 12.1% YoY to RMB 159.554 billion, compared to RMB 142.357 billion for Jan - May 2014.