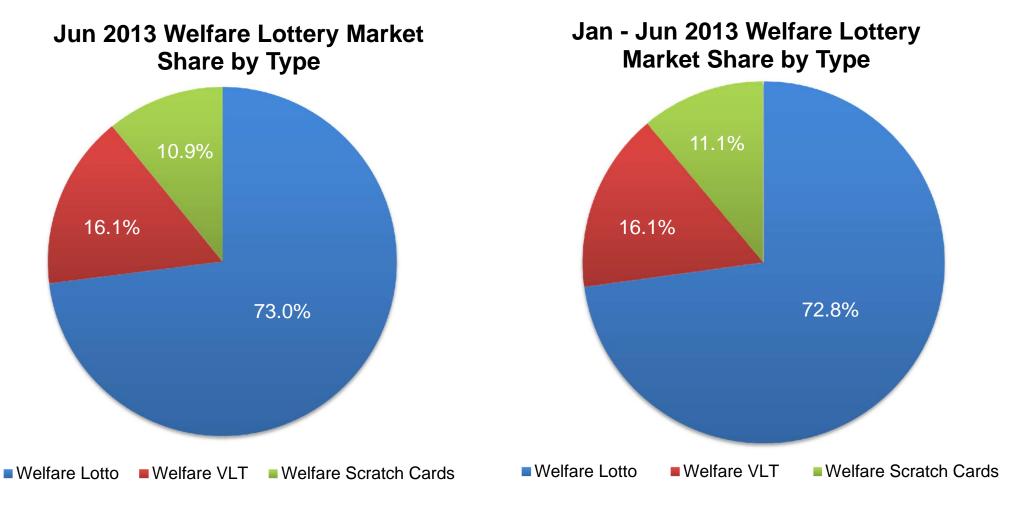

## **Welfare Lottery Sales Performance**

- ✓ Welfare Lottery sales increased by 13.5% YoY to RMB 14.233 billion in June 2013, accounted for 57.52% of total lottery sales. Lotto games, VLT and Instant Scratch Cards accounted for 73.00%, 16.11% and 10.89% of total welfare lottery sales, respectively.
- ✓ In first six months of 2013, Welfare Lottery sales increased by 13.4% YoY to RMB 85.308 billion, accounted for 56.98% of total lottery sales. Lotto games, VLT and Instant Scratch Cards accounted for 72.84%, 16.09% and 11.07% of total welfare lottery sales, respectively.