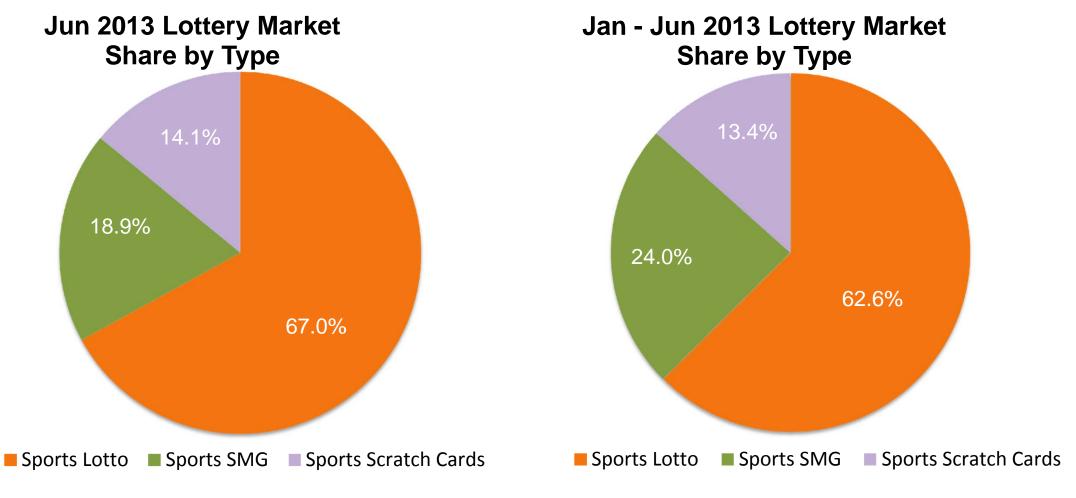

## **Sports Lottery Sales Performance**

- ✓ Sports Lottery sales increased by 15.8% YoY to RMB 10.513 billion in June 2013, accounted for 42.48% of total lottery sales. Lotto games, Single Match Game and Instant Scratch Cards accounted for 67.02%, 18.90% and 14.08% of total Sports Lottery sales, respectively.
- ✓ In first six months of 2013, Sports Lottery sales increased by 19.6% YoY to RMB 64.401 billion, accounted for 43.02% of total lottery sales. Lotto games, Single Match Game and Instant Scratch Cards accounted for 62.55%, 24.05% and 13.41% of total Sports Lottery sales, respectively.