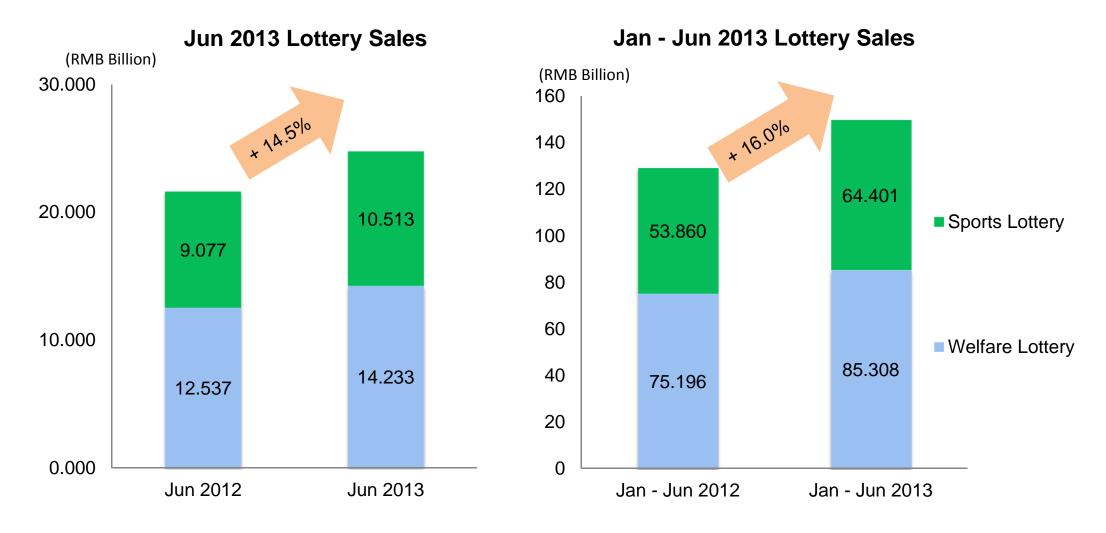

## **China Lottery Sales Performance**

- ✓ Announced by the Ministry of Finance, total lottery sales in June of 2013 increased by 14.5% YoY to RMB 24.746 billion from RMB 21.614 billion for the same period last year.
- ✓ Total lottery sales for the first six months of 2013 increased by 16.0% YoY to RMB 149.709 billion, compared to RMB 129.056 billion for the same period last year.

## **Welfare Lottery Sales Performance**

- ✓ Welfare Lottery sales increased by 13.5% YoY to RMB 14.233 billion in June 2013, accounted for 57.52% of total lottery sales. Lotto games, VLT and Instant Scratch Cards accounted for 73.00%, 16.11% and 10.89% of total welfare lottery sales, respectively.
- ✓ In first six months of 2013, Welfare Lottery sales increased by 13.4% YoY to RMB 85.308 billion, accounted for 56.98% of total lottery sales. Lotto games, VLT and Instant Scratch Cards accounted for 72.84%, 16.09% and 11.07% of total welfare lottery sales, respectively.

## **Sports Lottery Sales Performance**

- ✓ Sports Lottery sales increased by 15.8% YoY to RMB 10.513 billion in June 2013, accounted for 42.48% of total lottery sales. Lotto games, Single Match Game and Instant Scratch Cards accounted for 67.02%, 18.90% and 14.08% of total Sports Lottery sales, respectively.
- ✓ In first six months of 2013, Sports Lottery sales increased by 19.6% YoY to RMB 64.401 billion, accounted for 43.02% of total lottery sales. Lotto games, Single Match Game and Instant Scratch Cards accounted for 62.55%, 24.05% and 13.41% of total Sports Lottery sales, respectively.