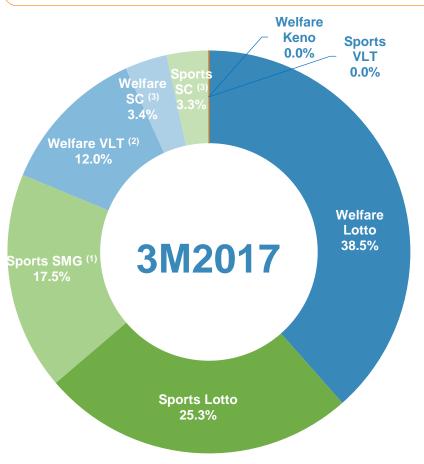

# China Lottery Sales in Jan - Mar 2017

Welfare Lottery sales increased by 3.5% YoY to RMB 51.338 billion in Jan - Mar 2017, Sports Lottery sales increased by 6.6% YoY to RMB 43.909 billion in Jan - Mar 2017.

|                 |                  | 3M2017<br>Sales<br>(RMB bn) | YoY    | Percentage<br>of<br>Total Sales |
|-----------------|------------------|-----------------------------|--------|---------------------------------|
| Welfare Lottery |                  | 51.338                      | +3.5%  | 53.9%                           |
| •               | Lotto            | 36.649                      | +6.0%  | 38.5%                           |
| •               | VLT              | 11.420                      | +3.9%  | 12.0%                           |
|                 | Scratch<br>cards | 3.224                       | -18.5% | 3.4%                            |
| •               | Keno             | 0.045                       | -38.9% | 0.0%                            |
| Sports Lottery  |                  | 43.909                      | +6.6%  | 46.1%                           |
| •               | Lotto            | 24.060                      | +4.3%  | 25.3%                           |
| •               | SMG              | 16.676                      | +15.5% | 17.5%                           |
|                 | Scratch<br>cards | 3.170                       | -14.5% | 3.3%                            |
| •               | VLT              | 0.003                       | +93.9% | 0.0%                            |
| Total Lottery   |                  | 95.248                      | +4.9%  | 100.0%                          |

Source: Ministry of Finance

Note: (1) SMG: Single Match Games; (2) VLT: Video Lottery Terminals; (3) SC: Scratch Cards.