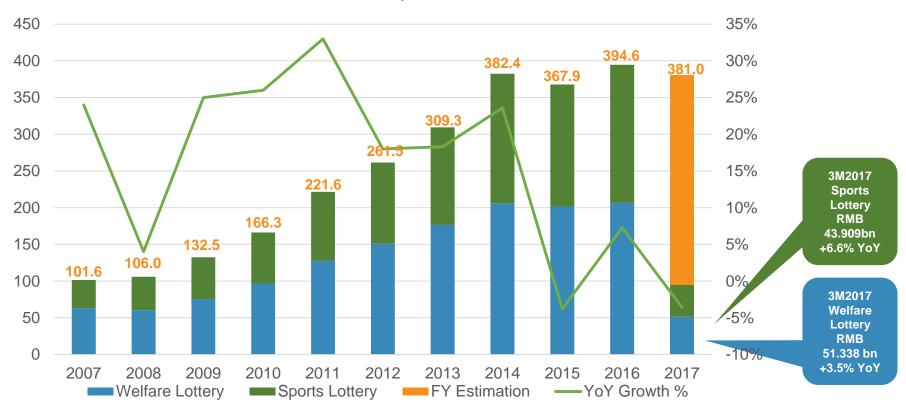

#### 2007-2017 China Lottery Sales Performance

2

# **China Lottery Sales Performance**

Total sales of China lottery from Jan - Mar 2017 increased by 4.9% YoY to RMB 95.248 billion.

# China Lottery Sales in Jan - Mar 2017

Welfare Lottery sales increased by 3.5% YoY to RMB 51.338 billion in Jan - Mar 2017, Sports Lottery sales increased by 6.6% YoY to RMB 43.909 billion in Jan - Mar 2017.