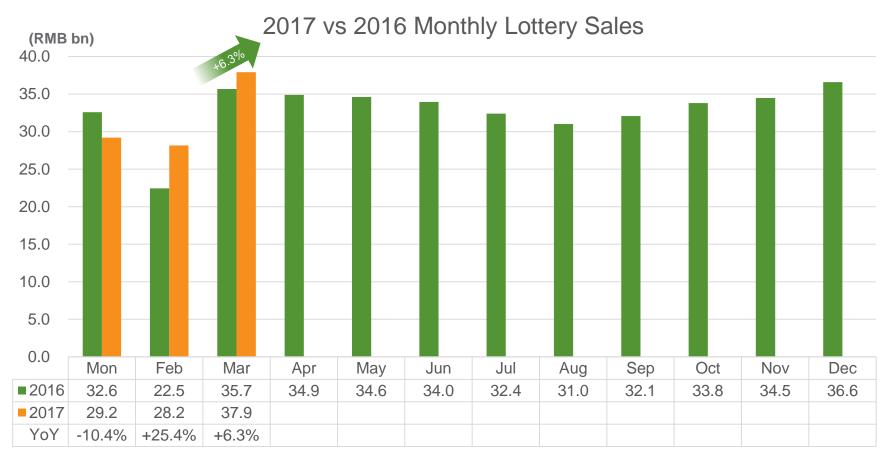

### Total lottery sales in Mar 2017 increased by 6.3% YoY to RMB 37.933 billion

Source: Ministry of Finance