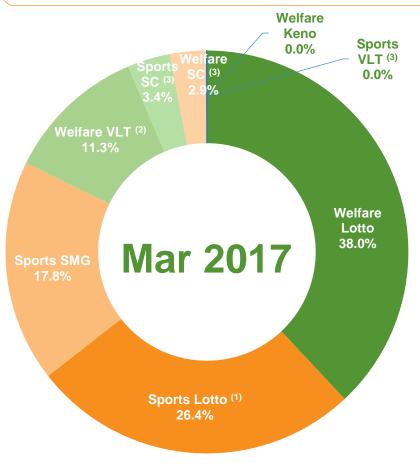

# **China Lottery Sales in Mar 2017**

Welfare Lottery sales increased by 3.8% YoY to RMB 19.830 billion in Mar 2017, Sports Lottery sales increased by 9.2% YoY to RMB 18.103 billion in Mar 2017.

|                 |                  | Mar 2017<br>Sales<br>(RMB bn) | YoY    | Percentage<br>of<br>Total Sales |
|-----------------|------------------|-------------------------------|--------|---------------------------------|
| Welfare Lottery |                  | 19.830                        | +3.8%  | 52.3%                           |
| •               | Lotto            | 14.421                        | +6.6%  | 38.0%                           |
| •               | VLT              | 4.289                         | +4.5%  | 11.3%                           |
| ٠               | Scratch cards    | 1.103                         | -23.9% | 2.9%                            |
| •               | Keno             | 0.017                         | -50.3% | 0.0%                            |
| Sports Lottery  |                  | 18.103                        | +9.2%  | 47.7%                           |
| •               | Lotto            | 10.026                        | +9.4%  | 26.4%                           |
| •               | SMG              | 6.769                         | +14.7% | 17.8%                           |
| •               | Scratch<br>cards | 1.307                         | -13.3% | 3.4%                            |
| •               | VLT              | 0.001                         | +83.4% | 0.0%                            |
| Total Lottery   |                  | 37.933                        | +6.3%  | 100.0%                          |

Source: Ministry of Finance

Note: (1) SMG: Single Match Games; (2) VLT: Video Lottery Terminals; (3) SC: Scratch Cards.