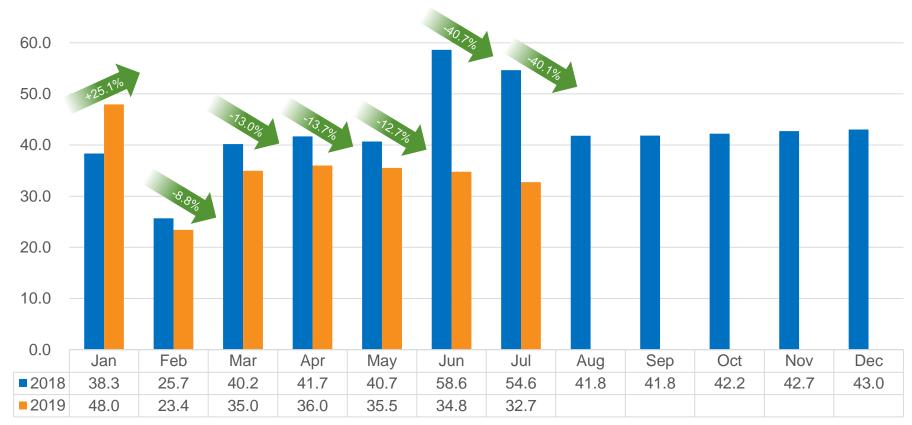

# **China Lottery Sales Performance**

Total sales of China lottery in Jan - Jul 2019 decreased by 18.2% YoY to RMB 245.330 billion.





## **China Lottery Sales Performance**

#### 2019 vs 2018 Monthly Lottery Sales





Source: Ministry of Finance



## China Lottery Sales in Jan - Jul 2019

Welfare Lottery sales decreased by 13.0% YoY to RMB 112.803 billion in Jan - Jul 2019, Sports Lottery sales decreased by 22.1% YoY to RMB 132.527 billion in Jan - Jul 2019.



|                 | 7M 2019<br>Sales<br>(RMB bn) | <b>YoY</b> (%) | Percentage<br>of<br>Total Sales<br>(%) |
|-----------------|------------------------------|----------------|----------------------------------------|
| Welfare Lottery | 112.803                      | -13.0%         | 46.0%                                  |
| -Lotto          | 76.176                       | -20.5%         | 31.1%                                  |
| •Welfare VLT    | 28.397                       | 4.0%           | 11.6%                                  |
| Sc