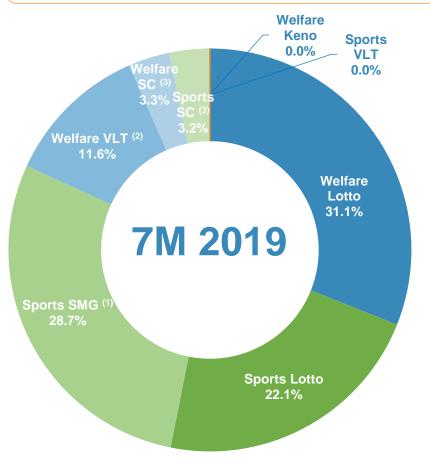

## China Lottery Sales in Jan - Jul 2019

Welfare Lottery sales decreased by 13.0% YoY to RMB 112.803 billion in Jan - Jul 2019, Sports Lottery sales decreased by 22.1% YoY to RMB 132.527 billion in Jan - Jul 2019.

|                 | 7M 2019<br>Sales<br>(RMB bn) | <b>YoY</b> (%) | Percentage<br>of<br>Total Sales<br>(%) |
|-----------------|------------------------------|----------------|----------------------------------------|
| Welfare Lottery | 112.803                      | -13.0%         | 46.0%                                  |
| -Lotto          | 76.176                       | -20.5%         | 31.1%                                  |
| •Welfare VLT    | 28.397                       | 4.0%           | 11.6%                                  |
| Scratch cards   | 8.137                        | 24.5%          | 3.3%                                   |
| •Keno           | 0.093                        | 27.6%          | 0.0%                                   |
| Sports Lottery  | 132.527                      | -22.1%         | 54.0%                                  |
| Lotto           | 54.164                       | -16.4%         | 22.1%                                  |
| <b>-</b> SMG    | 70.480                       | -28.7%         | 28.7%                                  |
| Scratch cards   | 7.882                        | 20.1%          | 3.2%                                   |
| Sports VLT      | 0.001                        | -76.7%         | 0.0%                                   |
| Total Lottery   | 245.330                      | -18.2%         | 100.0%                                 |