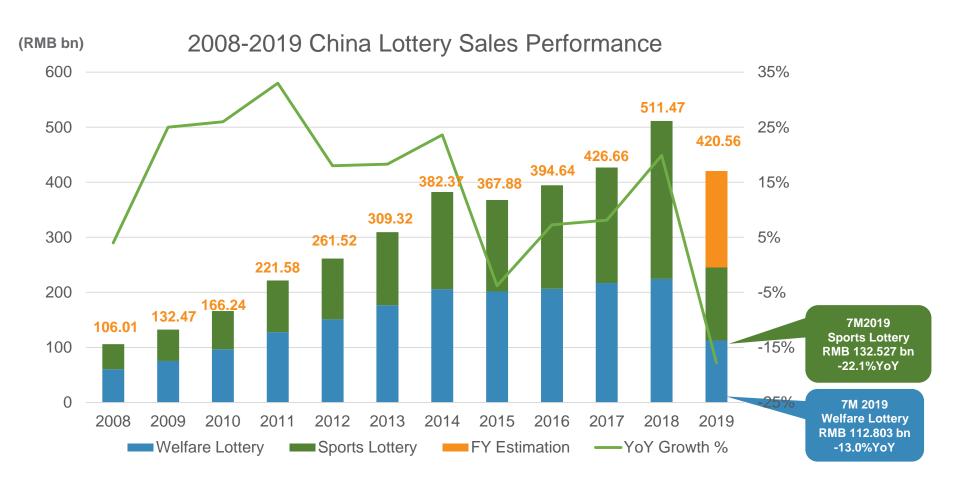

# **China Lottery Sales Performance**

Total sales of China lottery in Jan - Jul 2019 decreased by 18.2% YoY to RMB 245.330 billion.

## China Lottery Sales in Jan - Jul 2019

Welfare Lottery sales decreased by 13.0% YoY to RMB 112.803 billion in Jan - Jul 2019, Sports Lottery sales decreased by 22.1% YoY to RMB 132.527 billion in Jan - Jul 2019.