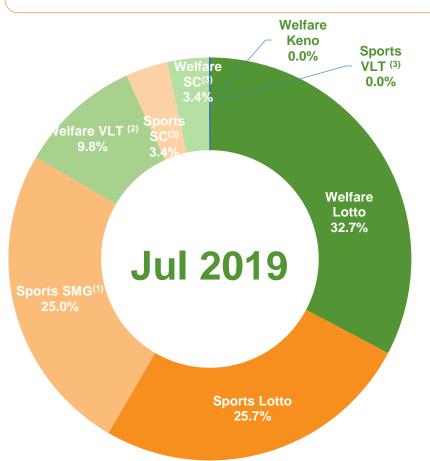

## **China Lottery Sales in Jul 2019**

Welfare Lottery sales decreased by 21.3% YoY to RMB 15.046 billion in Jul 2019, Sports Lottery sales decreased by 50.2% YoY to RMB 17.688 billion in Jul 2019.

|                 | Jul 2019<br>Sales<br>(RMB bn) | YoY<br>(%) | Percentage<br>of<br>Total Sales<br>(%) |
|-----------------|-------------------------------|------------|----------------------------------------|
| Welfare Lottery | 15.046                        | -21.3%     | 46.0%                                  |
| -Lotto          | 10.717                        | -25.6%     | 32.7%                                  |
| Welfare VLT     | 3.208                         | -18.8%     | 9.8%                                   |
| Scratch cards   | 1.105                         | 48.8%      | 3.4%                                   |
| Keno            | 0.016                         | 48.5%      | 0.0%                                   |
| Sports Lottery  | 17.688                        | -50.2%     | 54.0%                                  |
| Lotto           | 8.398                         | -6.7%      | 25.7%                                  |
| <b>-</b> SMG    | 8.189                         | -68.1%     | 25.0%                                  |
| Scratch cards   | 1.101                         | 33.6%      | 3.4%                                   |
| Sports VLT      | 0.000                         | -26.8%     | 0.0%                                   |
| Total Lottery   | 32.734                        | -40.1%     | 100.0%                                 |