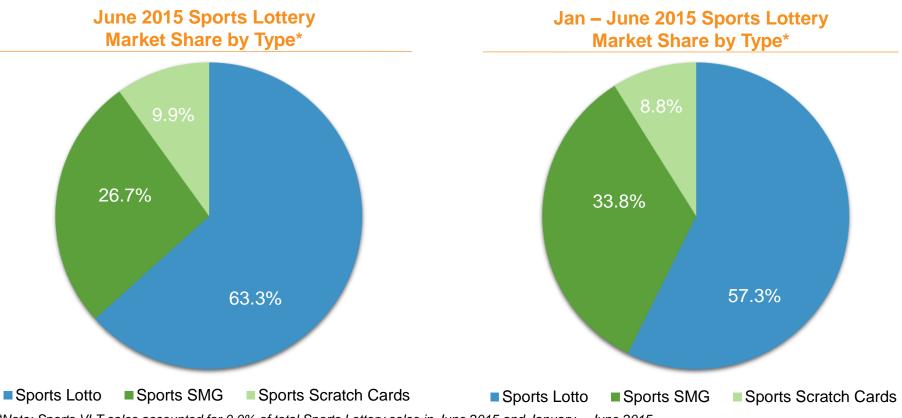

## **Sports Lottery Sales Performance**

- Sports Lottery sales decreased by 37.9% YoY to RMB 11.941 billion in June 2015, and accounted for 42.5% of total lottery sales. Lotto games, Single Match Games, Instant Scratch Cards and Sports VLT accounted for 63.3%, 26.7%, 9.9% and 0.0% of total Sports Lottery sales, respectively.
- In Jan June 2015, Sports Lottery sales increased by 6.2% YoY to RMB 84.834 billion, and accounted for 45.2% of total lottery sales. Lotto games, Single Match Games, Instant Scratch Cards and Sports VLT accounted for 57.3%, 33.8%, 8.8% and 0.0% of total Sports Lottery sales, respectively.

\*Note: Sports VLT sales accounted for 0.0% of total Sports Lottery sales in June 2015 and January – June 2015.