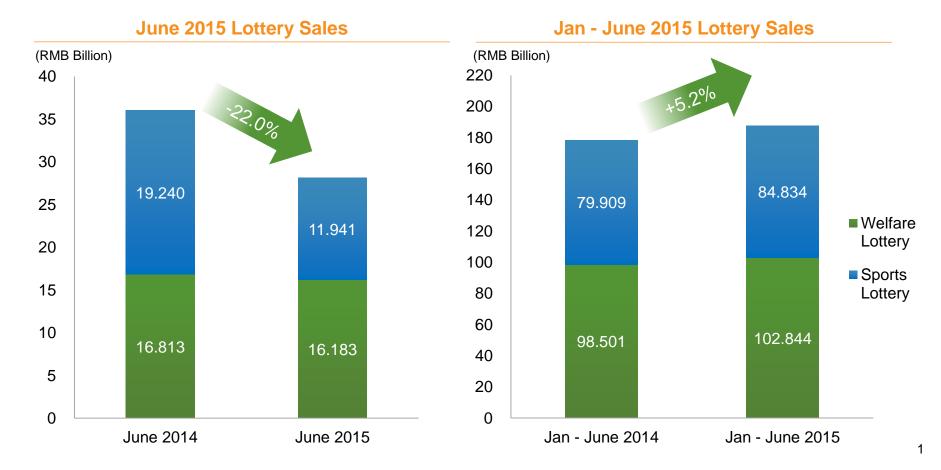

## **China Lottery Sales Performance**

- Announced by the Ministry of Finance, total lottery sales in June 2015 decreased by 22.0% YoY to RMB 28.124 billion from RMB 36.054 billion for the same period last year.
- Total lottery sales from Jan June 2015 increased by 5.2% YoY to RMB 187.678 billion, compared to RMB 178.410 billion for Jan - June 2014.

## **Welfare Lottery Sales Performance**

- Welfare Lottery sales decreased by 3.8% YoY to RMB 16.183 billion in June 2015, and accounted for 57.5% of total lottery sales. Lotto games, VLT, Instant Scratch Cards and Keno accounted for 70.6%, 21.3%, 7.9% and 0.2% of total welfare lottery sales, respectively.
- In Jan June 2015, Welfare Lottery sales increased by 4.4% YoY to RMB 102.844 billion, and accounted for 54.8% of total lottery sales. Lotto games, VLT, Instant Scratch Cards and Keno accounted for 71.1%, 20.6%, 8.0% and 0.3% of total welfare lottery sales, respectively.

## **Sports Lottery Sales Performance**

- Sports Lottery sales decreased by 37.9% YoY to RMB 11.941 billion in June 2015, and accounted for 42.5% of total lottery sales. Lotto games, Single Match Games, Instant Scratch Cards and Sports VLT accounted for 63.3%, 26.7%, 9.9% and 0.0% of total Sports Lottery sales, respectively.
- In Jan June 2015, Sports Lottery sales increased by 6.2% YoY to RMB 84.834 billion, and accounted for 45.2% of total lottery sales. Lotto games, Single Match Games, Instant Scratch Cards and Sports VLT accounted for 57.3%, 33.8%, 8.8% and 0.0% of total Sports Lottery sales, respectively.