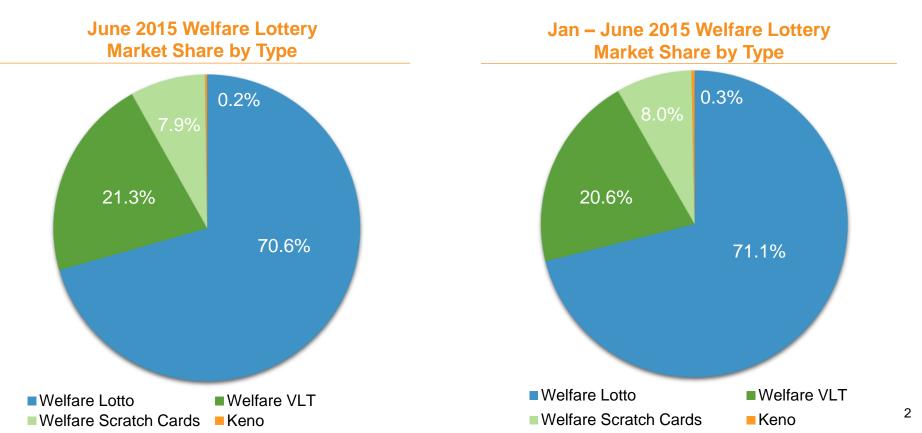

## **Welfare Lottery Sales Performance**

- Welfare Lottery sales decreased by 3.8% YoY to RMB 16.183 billion in June 2015, and accounted for 57.5% of total lottery sales. Lotto games, VLT, Instant Scratch Cards and Keno accounted for 70.6%, 21.3%, 7.9% and 0.2% of total welfare lottery sales, respectively.
- In Jan June 2015, Welfare Lottery sales increased by 4.4% YoY to RMB 102.844 billion, and accounted for 54.8% of total lottery sales. Lotto games, VLT, Instant Scratch Cards and Keno accounted for 71.1%, 20.6%, 8.0% and 0.3% of total welfare lottery sales, respectively.