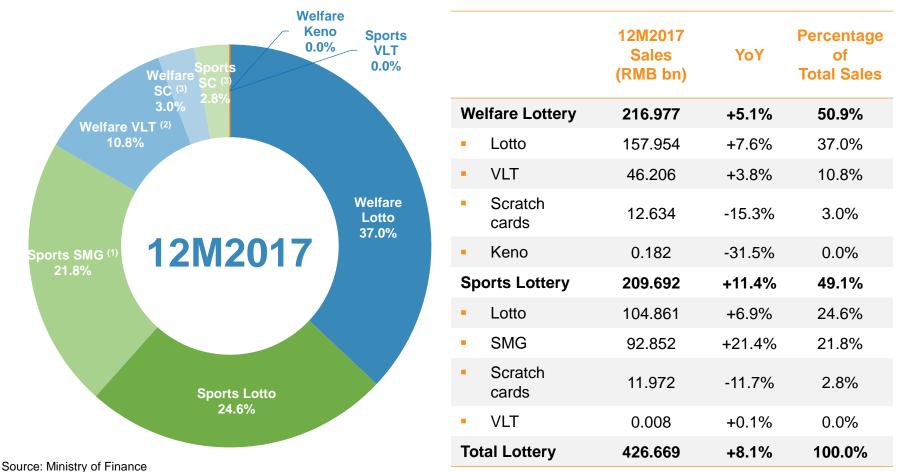

## Total lottery sales in Dec 2017 increased by 8.4% YoY to RMB39.682 billion

LotSynergy

Welfare Lottery sales increased by 5.1% YoY to RMB 216.977 billion in Jan - Dec 2017, Sports Lottery sales increased by 11.4% YoY to RMB 209.692 billion in Jan - Dec 2017.

Note: <sup>(1)</sup> SMG: Single Match Games; <sup>(2)</sup> VLT: Video Lottery Terminals; <sup>(3)</sup> SC: Scratch Cards.