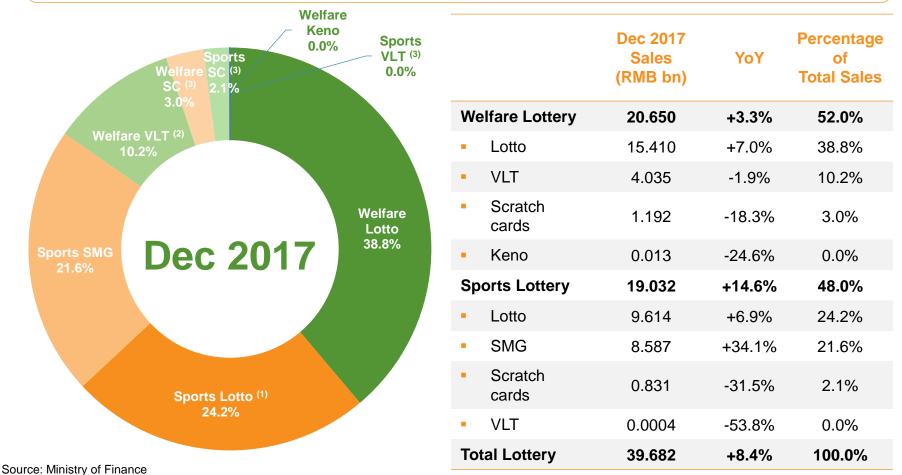

## **China Lottery Sales in Dec 2017**

Welfare Lottery sales increased by 3.3% YoY to RMB 20.650 billion in Dec 2017, Sports Lottery sales increased by 14.6% YoY to RMB 19.032 billion in Dec 2017.

Note: <sup>(1)</sup> SMG: Single Match Games; <sup>(2)</sup> VLT: Video Lottery Terminals; <sup>(3)</sup> SC: Scratch Cards.

Note: <sup>(1)</sup> SMG: Single Match Games; <sup>(2)</sup> VLT: Video Lottery Terminals; <sup>(3)</sup> SC: Scratch Cards.