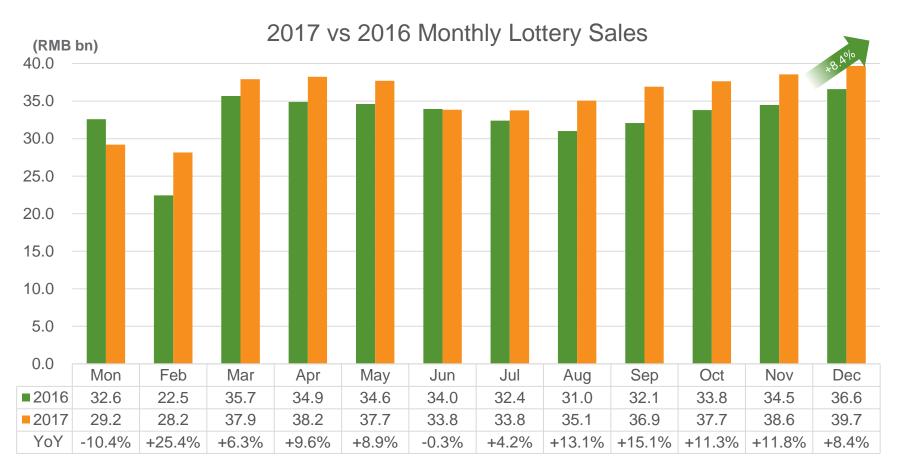

## Total lottery sales in Dec 2017 increased by 8.4% YoY to RMB39.682 billion

LotSynergy

Welfare Lottery sales increased by 5.1% YoY to RMB 216.977 billion in Jan - Dec 2017, Sports Lottery sales increased by 11.4% YoY to RMB 209.692 billion in Jan - Dec 2017.