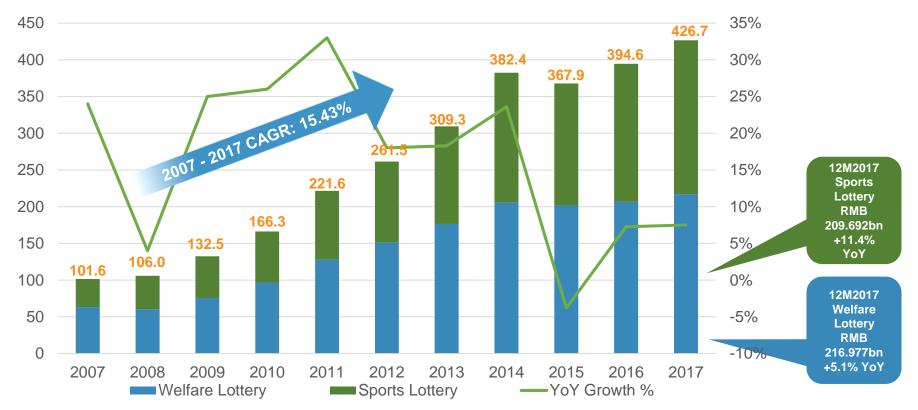

## Total sales of China lottery from Jan - Dec 2017 increased by 8.1% YoY to RMB 426.669 billion.

2007-2017 China Lottery Sales Performance

LOt

vnerav