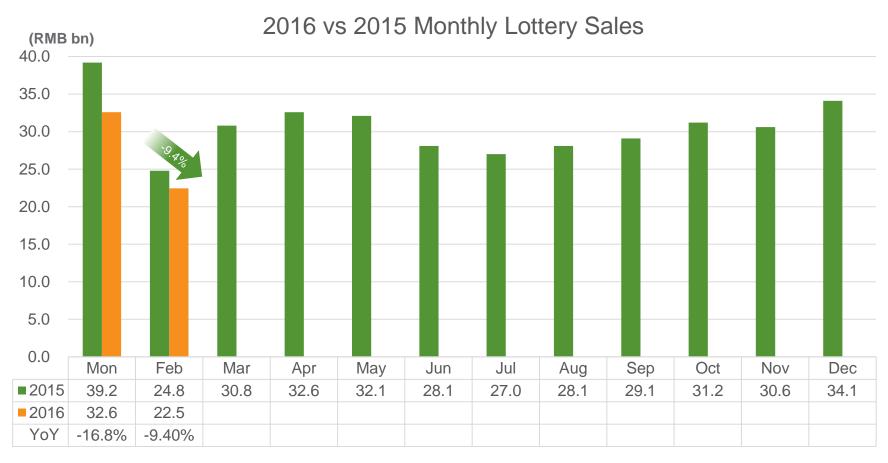

# **China Lottery Sales Performance**

#### Total lottery sales in Feb 2016 decreased by 9.4% YoY to RMB 22.454 billion

Source: Ministry of Finance