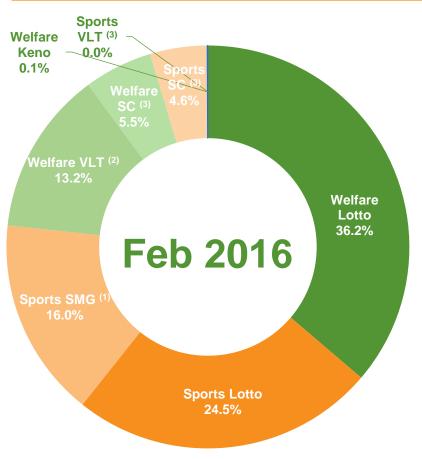

# **China Lottery Sales in Feb 2016**

Welfare Lottery sales decreased by 5.2% YoY to RMB 12.341 billion in Feb 2016, Sports Lottery sales decreased by 14.1% YoY to RMB 10.114 billion in Feb 2016.

|                 |               | Feb 2016<br>Sales<br>(RMB bn) | <b>YoY</b> (%) | Percentage<br>of<br>Total Sales<br>(%) |
|-----------------|---------------|-------------------------------|----------------|----------------------------------------|
| Welfare Lottery |               | 12.341                        | -5.2%          | 55.0%                                  |
| •               | Lotto         | 8.137                         | -10.9%         | 36.2%                                  |
| •               | Welfare VLT   | 2.956                         | +10.4%         | 13.2%                                  |
| •               | Scratch cards | 1.232                         | +5.7%          | 5.5%                                   |
| •               | Keno          | 0.015                         | -60.2%         | 0.1%                                   |
| Sports Lottery  |               | 10.114                        | -14.1%         | 45.0%                                  |
| •               | Lotto         | 5.492                         | -8.6%          | 24.5%                                  |
|                 | SMG           | 3.595                         | -23.8%         | 16.0%                                  |
| •               | Scratch cards | 1.026                         | -2.1%          | 4.6%                                   |
| •               | Sports VLT    | 0.0006                        | +100.5%        | 0.0%                                   |
| Total Lottery   |               | 22.454                        | -9.4%          | 100.0%                                 |

Source: Ministry of Finance

Note: (1) SMG: Single Match Games; (2) VLT: Video Lottery Terminals; (3) SC: Scratch Cards.