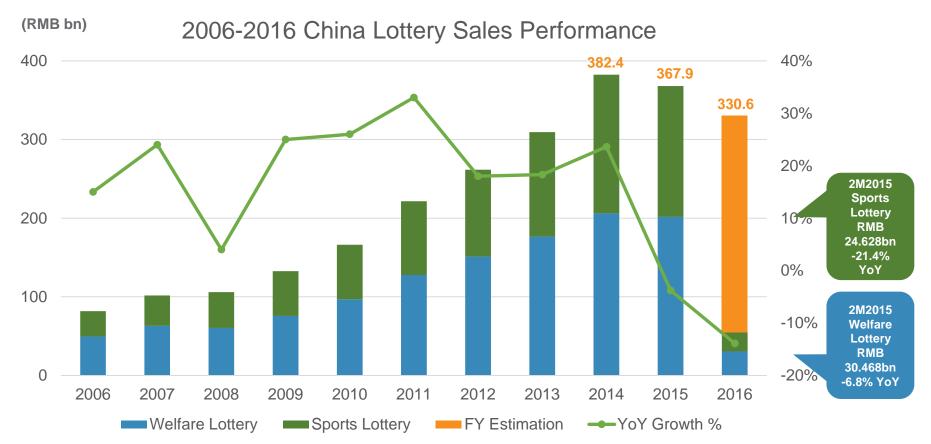

## **China Lottery Sales Performance**

Total sales of China lottery from Jan - Feb 2016 decreased by 13.9% YoY to RMB 55.096 billion.

The total sales of China lottery in 2016 is expected to reach RMB 330.576 billion.

Source: Ministry of Finance

2