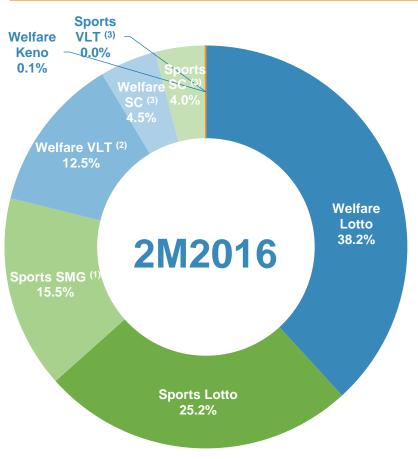

## China Lottery Sales in Jan - Feb 2016

Welfare Lottery sales decreased by 6.8% YoY to RMB 30.468 billion in Jan - Feb 2016, Sports Lottery sales decreased by 21.4% YoY to RMB 24.628 billion in Jan - Feb 2016.

|                                 | 2M2016<br>Sales<br>(RMB bn) | <b>YoY</b> (%) | Percentage<br>of<br>Total Sales<br>(%) |
|---------------------------------|-----------------------------|----------------|----------------------------------------|
| Welfare Lott                    | ery 30.468                  | -6.8%          | 55.3%                                  |
| <ul><li>Lotto</li></ul>         | 21.042                      | -11.7%         | 38.2%                                  |
| Welfare                         | VLT 6.882                   | +7.8%          | 12.5%                                  |
| <ul><li>Scratch cards</li></ul> | 2.505                       | +5.0%          | 4.5%                                   |
| <ul><li>Keno</li></ul>          | 0.039                       | -61.0%         | 0.1%                                   |
| Sports Lotte                    | ery 24.628                  | -21.4%         | 44.7%                                  |
| <ul><li>Lotto</li></ul>         | 13.893                      | -11.7%         | 25.2%                                  |
| <ul><li>SMG</li></ul>           | 8.534                       | -35.9%         | 15.5%                                  |
| <ul><li>Scratch cards</li></ul> | 2.200                       | -3.2%          | 4.0%                                   |
| Sports V                        | LT 0.0009                   | +139.0%        | 0.0%                                   |
| Total Lottery                   | 55.096                      | -13.9%         | 100.0%                                 |

Source: Ministry of Finance

Note: (1) SMG: Single Match Games; (2) VLT: Video Lottery Terminals; (3) SC: Scratch Cards.