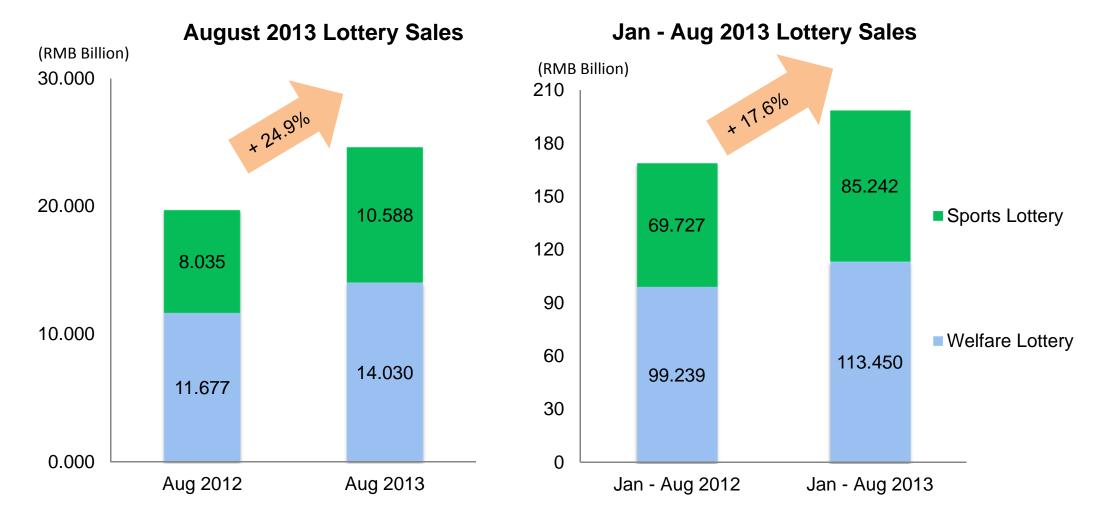

## **China Lottery Sales Performance**

- ✓ Announced by the Ministry of Finance, total lottery sales in August of 2013 increased by 24.9% YoY to RMB 24.618 billion from RMB 19.712 billion for the same period last year.
- ✓ Total lottery sales for the first eight months of 2013 increased by 17.6% YoY to RMB 198.692 billion, compared to RMB 168.966 billion for the same period last year.

## **Welfare Lottery Sales Performance**

- ✓ Welfare Lottery sales increased by 20.2% YoY to RMB 14.030 billion in August 2013, accounted for 56.99% of total lottery sales. Lotto games, VLT and Instant Scratch Cards accounted for 73.13%, 17.71% and 9.16% of total welfare lottery sales, respectively.
- ✓ In first eight months of 2013, Welfare Lottery sales increased by 14.3% YoY to RMB 113.450 billion, accounted for 57.10% of total lottery sales. Lotto games, VLT and Instant Scratch Cards accounted for 72.99%, 16.39% and 10.62% of total welfare lottery sales, respectively.

## **Sports Lottery Sales Performance**

- ✓ Sports Lottery sales increased by 31.8% YoY to RMB 10.588 billion in August 2013, accounted for 43.01% of total lottery sales. Lotto games, Single Match Game and Instant Scratch Cards accounted for 61.32%, 27.45% and 11.23% of total Sports Lottery sales, respectively.
- ✓ In first eight months of 2013, Sports Lottery sales increased by 22.3% YoY to RMB 85.242 billion, accounted for 42.90% of total lottery sales. Lotto games, Single Match Game and Instant Scratch Cards accounted for 63.05%, 23.97% and 12.98% of total Sports Lottery sales, respectively.