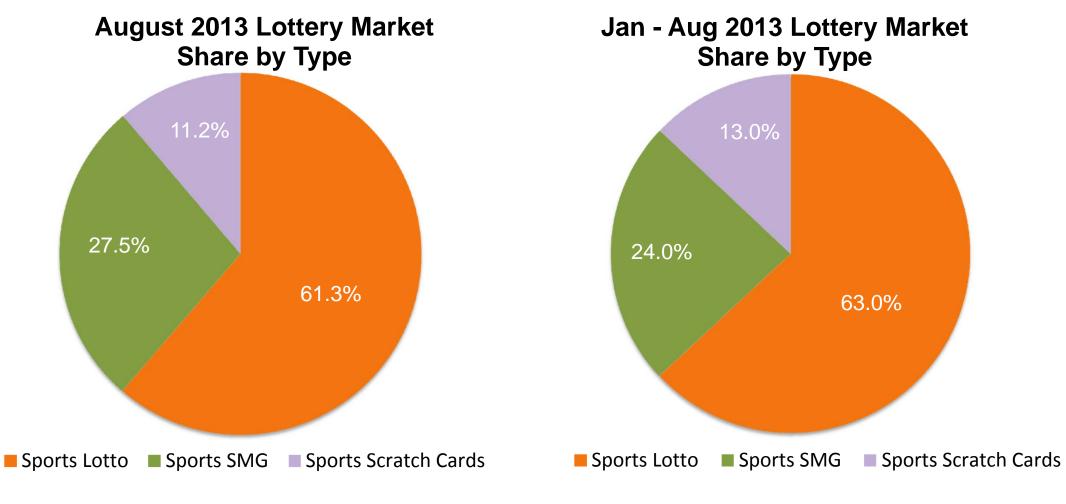

## **Sports Lottery Sales Performance**

- ✓ Sports Lottery sales increased by 31.8% YoY to RMB 10.588 billion in August 2013, accounted for 43.01% of total lottery sales. Lotto games, Single Match Game and Instant Scratch Cards accounted for 61.32%, 27.45% and 11.23% of total Sports Lottery sales, respectively.
- ✓ In first eight months of 2013, Sports Lottery sales increased by 22.3% YoY to RMB 85.242 billion, accounted for 42.90% of total lottery sales. Lotto games, Single Match Game and Instant Scratch Cards accounted for 63.05%, 23.97% and 12.98% of total Sports Lottery sales, respectively.