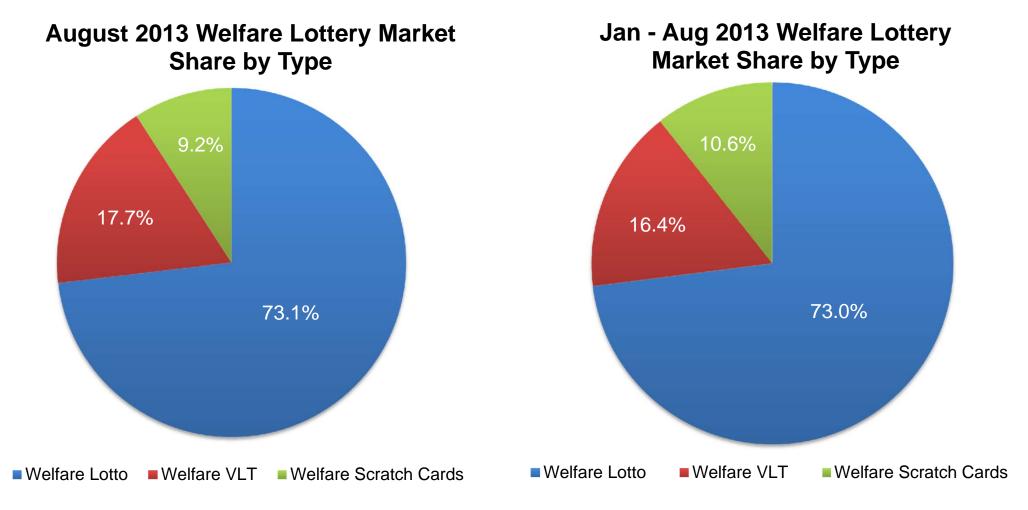

## **Welfare Lottery Sales Performance**

- ✓ Welfare Lottery sales increased by 20.2% YoY to RMB 14.030 billion in August 2013, accounted for 56.99% of total lottery sales. Lotto games, VLT and Instant Scratch Cards accounted for 73.13%, 17.71% and 9.16% of total welfare lottery sales, respectively.
- ✓ In first eight months of 2013, Welfare Lottery sales increased by 14.3% YoY to RMB 113.450 billion, accounted for 57.10% of total lottery sales. Lotto games, VLT and Instant Scratch Cards accounted for 72.99%, 16.39% and 10.62% of total welfare lottery sales, respectively.