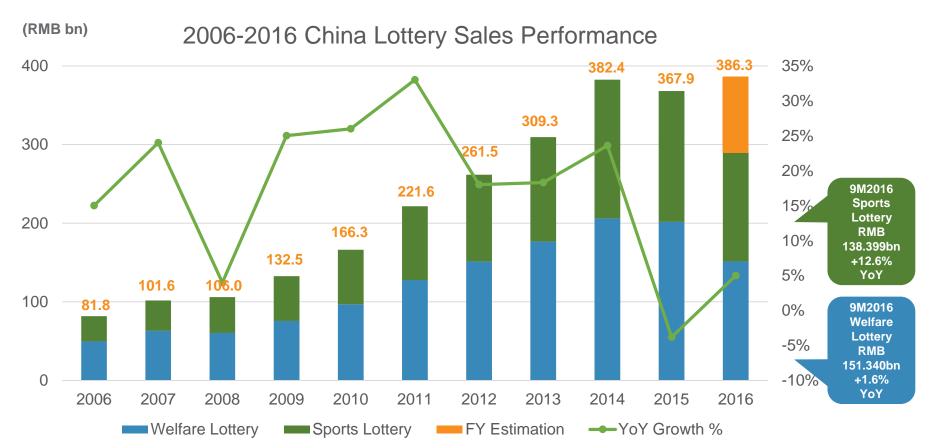

### **China Lottery Sales Performance**

Total sales of China lottery from Jan - Sep 2016 increased by 6.6% YoY to RMB 289.738 billion.

The total sales of China lottery in 2016 is expected to reach RMB 386.319 billion.

## **China Lottery Sales Performance**

### China Lottery Sales in Jan - Sep 2016

Welfare Lottery sales increased by 1.6% YoY to RMB 151.340 billion in Jan - Sep 2016, Sports Lottery sales increased by 12.6% YoY to RMB 138.399 billion in Jan - Sep 2016.