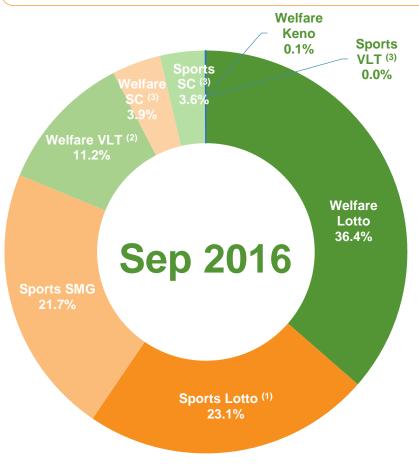

# **China Lottery Sales in Sep 2016**

Welfare Lottery sales increased by 6.7% YoY to RMB 16.544 billion in Sep 2016, Sports Lottery sales increased by 14.4% YoY to RMB 15.527 billion in Sep 2016.

|                                 | Sep 2016<br>Sales<br>(RMB bn) | YoY<br>(%) | Percentage<br>of<br>Total Sales<br>(%) |
|---------------------------------|-------------------------------|------------|----------------------------------------|
| Welfare Lotte                   | ry 16.544                     | +6.7%      | 51.6%                                  |
| <ul><li>Lotto</li></ul>         | 11.678                        | +8.5%      | 36.4%                                  |
| <ul> <li>Welfare V</li> </ul>   | LT 3.586                      | +6.2%      | 11.2%                                  |
| <ul><li>Scratch cards</li></ul> | 1.259                         | -5.9%      | 3.9%                                   |
| <ul><li>Keno</li></ul>          | 0.021                         | -9.5%      | 0.1%                                   |
| Sports Lotter                   | y 15.527                      | +14.4%     | 48.4%                                  |
| <ul><li>Lotto</li></ul>         | 7.407                         | +6.4%      | 23.1%                                  |
| <ul><li>SMG</li></ul>           | 6.966                         | +26.6%     | 21.7%                                  |
| <ul><li>Scratch cards</li></ul> | 1.154                         | +3.4%      | 3.6%                                   |
| Sports VL                       | T 0.0005                      | +60.0%     | 0.0%                                   |
| Total Lottery                   | 32.071                        | +10.3%     | 100.0%                                 |