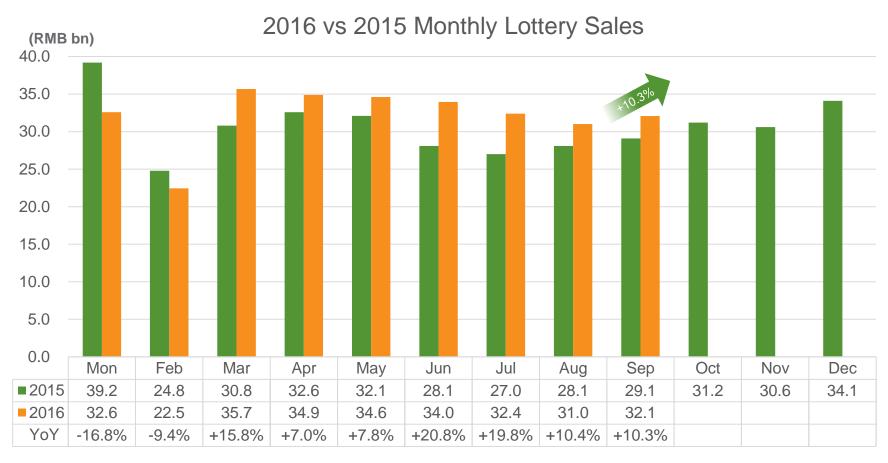

#### Total lottery sales in Sep 2016 increased by 10.3% YoY to RMB 32.071 billion

Source: Ministry of Finance