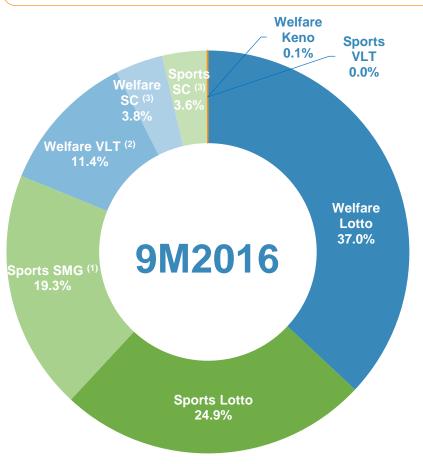

### China Lottery Sales in Jan - Sep 2016

Welfare Lottery sales increased by 1.6% YoY to RMB 151.340 billion in Jan - Sep 2016, Sports Lottery sales increased by 12.6% YoY to RMB 138.399 billion in Jan - Sep 2016.

|                                 | 9M2016<br>Sales<br>(RMB bn) | YoY<br>(%) | Percentage<br>of<br>Total Sales<br>(%) |
|---------------------------------|-----------------------------|------------|----------------------------------------|
| Welfare Lottery                 | 151.340                     | +1.6%      | 52.2%                                  |
| <ul><li>Lotto</li></ul>         | 107.128                     | +1.9%      | 37.0%                                  |
| <ul><li>Welfare VLT</li></ul>   | 32.914                      | +4.5%      | 11.4%                                  |
| <ul><li>Scratch cards</li></ul> | 11.084                      | -7.1%      | 3.8%                                   |
| <ul><li>Keno</li></ul>          | 0.213                       | -41.3%     | 0.1%                                   |
| Sports Lottery                  | 138.399                     | +12.6%     | 47.8%                                  |
| <ul><li>Lotto</li></ul>         | 72.216                      | +3.0%      | 24.9%                                  |
| <ul><li>SMG</li></ul>           | 55.801                      | +32.5%     | 19.3%                                  |
| <ul><li>Scratch cards</li></ul> | 10.376                      | -3.5%      | 3.6%                                   |
| <ul><li>Sports VLT</li></ul>    | 0.0054                      | +20.9%     | 0.0%                                   |
| Total Lottery                   | 289.738                     | +6.6%      | 100.0%                                 |