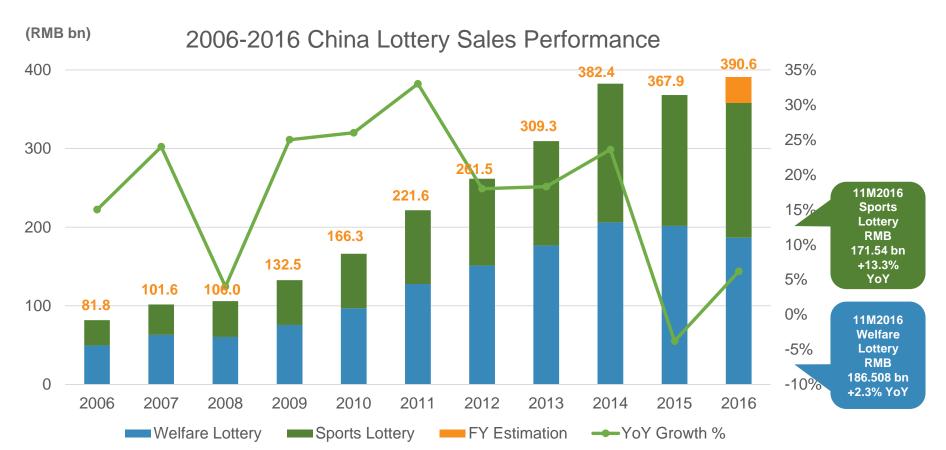

## **China Lottery Sales Performance**

Total sales of China lottery from Jan - Nov 2016 increased by 7.3% YoY to RMB 358.048 billion.

The total sales of China lottery in 2016 is expected to reach RMB 390.597billion.

## **China Lottery Sales Performance**