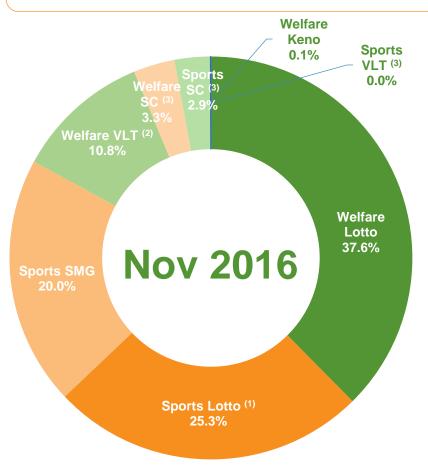

# **China Lottery Sales in Nov 2016**

Welfare Lottery sales increased by 4.9% YoY to RMB 17.861 billion in Nov 2016, Sports Lottery sales increased by 22.1% YoY to RMB 16.621 billion in Nov 2016.

|                                 |         | Nov 2016<br>Sales<br>(RMB bn) | YoY<br>(%) | Percentage<br>of<br>Total Sales<br>(%) |
|---------------------------------|---------|-------------------------------|------------|----------------------------------------|
| Welfare Lottery                 |         | 17.861                        | +4.9%      | 51.8%                                  |
| <ul><li>Lotto</li></ul>         |         | 12.963                        | +7.0%      | 37.6%                                  |
| <ul><li>Welf</li></ul>          | are VLT | 3.737                         | +4.6%      | 10.8%                                  |
| <ul><li>Scra<br/>card</li></ul> |         | 1.143                         | -13.2%     | 3.3%                                   |
| <ul><li>Kend</li></ul>          | 0       | 0.018                         | -20.6%     | 0.1%                                   |
| Sports Lottery                  |         | 16.621                        | +22.1%     | 48.2%                                  |
| - Lotto                         |         | 8.733                         | +14.2%     | 25.3%                                  |
| - SMC                           | }       | 6.903                         | +35.7%     | 20.0%                                  |
| <ul><li>Scra<br/>card</li></ul> |         | 0.985                         | +12.8%     | 2.9%                                   |
| <ul> <li>Sport</li> </ul>       | rts VLT | 0.00071                       | +66.1%     | 0.0%                                   |
| Total Lottery                   |         | 34.482                        | +12.6%     | 100.0%                                 |

Source: Ministry of Finance

Note: (1) SMG: Single Match Games; (2) VLT: Video Lottery Terminals; (3) SC: Scratch Cards.