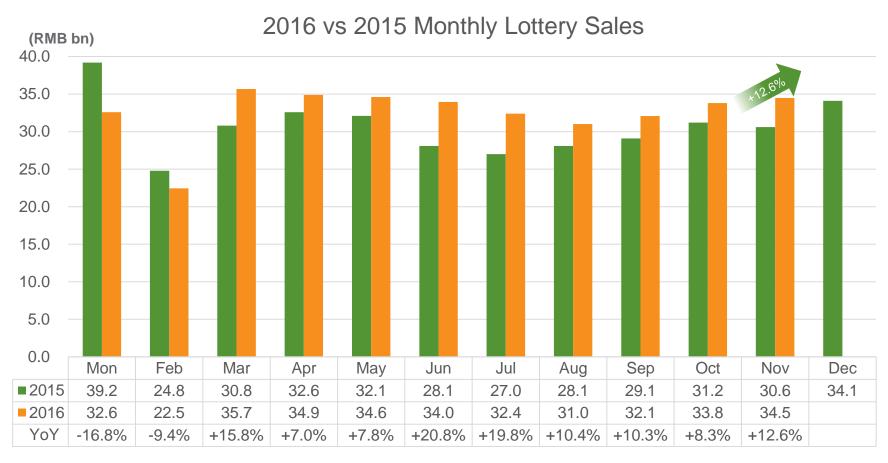

#### Total lottery sales in Nov 2016 increased by 12.6% YoY to RMB 34.482 billion

Source: Ministry of Finance