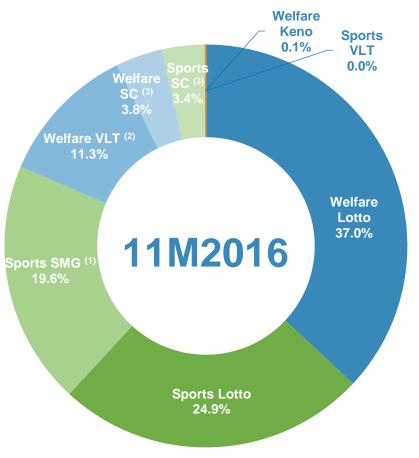

## **China Lottery Sales in Jan - Nov 2016**

Welfare Lottery sales increased by 2.3% YoY to RMB 186.508 billion in Jan - Nov 2016, Sports Lottery sales increased by 13.3% YoY to RMB 171.540 billion in Jan - Nov 2016.

|                 |               | 11M2016<br>Sales<br>(RMB bn) | YoY<br>(%) | Percentage<br>of<br>Total Sales<br>(%) |
|-----------------|---------------|------------------------------|------------|----------------------------------------|
| Welfare Lottery |               | 186.508                      | +2.3%      | 52.1%                                  |
| •               | Lotto         | 132.381                      | +2.9%      | 37.0%                                  |
| •               | Welfare VLT   | 40.424                       | +4.7%      | 11.3%                                  |
| •               | Scratch cards | 13.454                       | -8.0%      | 3.8%                                   |
| •               | Keno          | 0.249                        | -39.2%     | 0.1%                                   |
| Sports Lottery  |               | 171.540                      | +13.3%     | 47.9%                                  |
| •               | Lotto         | 89.094                       | +4.6%      | 24.9%                                  |
| •               | SMG           | 70.088                       | +31.1%     | 19.6%                                  |
| •               | Scratch cards | 12.351                       | -3.6%      | 3.4%                                   |
| •               | Sports VLT    | 0.00698                      | +33.0%     | 0.0%                                   |
| Total Lottery   |               | 358.048                      | +7.3%      | 100.0%                                 |

Source: Ministry of Finance

Note: (1) SMG: Single Match Games; (2) VLT: Video Lottery Terminals; (3) SC: Scratch Cards.