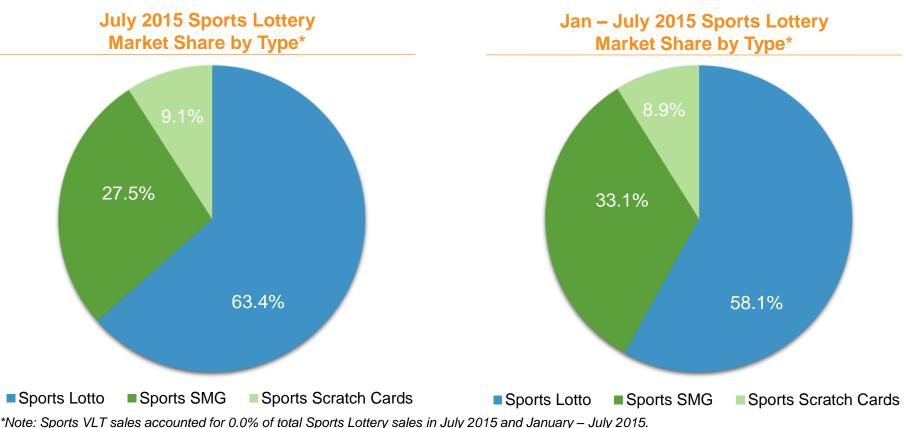

## **Sports Lottery Sales Performance**

- Sports Lottery sales decreased by 42.0% YoY to RMB 11.470 billion in July 2015, and accounted for 42.4% of total lottery sales. Lotto games, Single Match Games, Instant Scratch Cards and Sports VLT accounted for 63.4%, 27.5%, 9.1% and 0.0% of total Sports Lottery sales, respectively.
- In Jan July 2015, Sports Lottery sales decreased by 3.4% YoY to RMB 96.304 billion, and accounted for 44.8% of total lottery sales. Lotto games, Single Match Games, Instant Scratch Cards and Sports VLT accounted for 58.1%, 33.1%, 8.9% and 0.0% of total Sports Lottery sales, respectively.