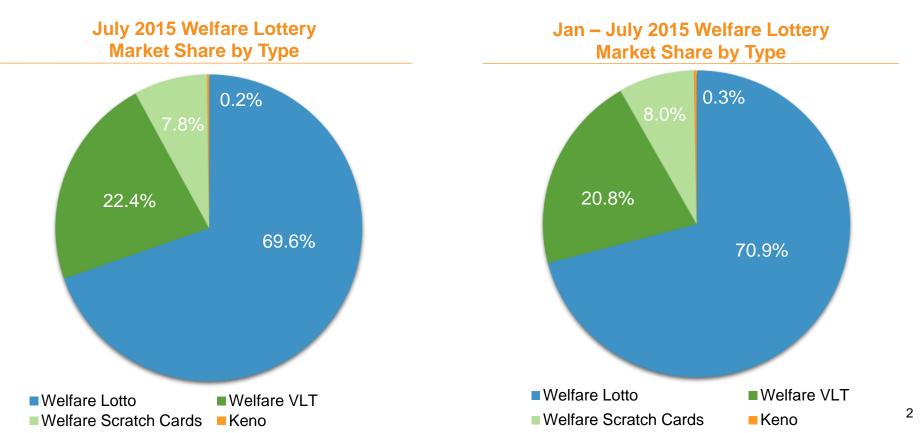

## **Welfare Lottery Sales Performance**

- Welfare Lottery sales decreased by 10.6% YoY to RMB 15.577 billion in July 2015, and accounted for 57.6% of total lottery sales. Lotto games, VLT, Instant Scratch Cards and Keno accounted for 69.6%, 22.4%, 7.8% and 0.2% of total welfare lottery sales, respectively.
- In Jan July 2015, Welfare Lottery sales increased by 2.1% YoY to RMB 118.421 billion, and accounted for 55.2% of total lottery sales. Lotto games, VLT, Instant Scratch Cards and Keno accounted for 70.9%, 20.8%, 8.0% and 0.3% of total welfare lottery sales, respectively.