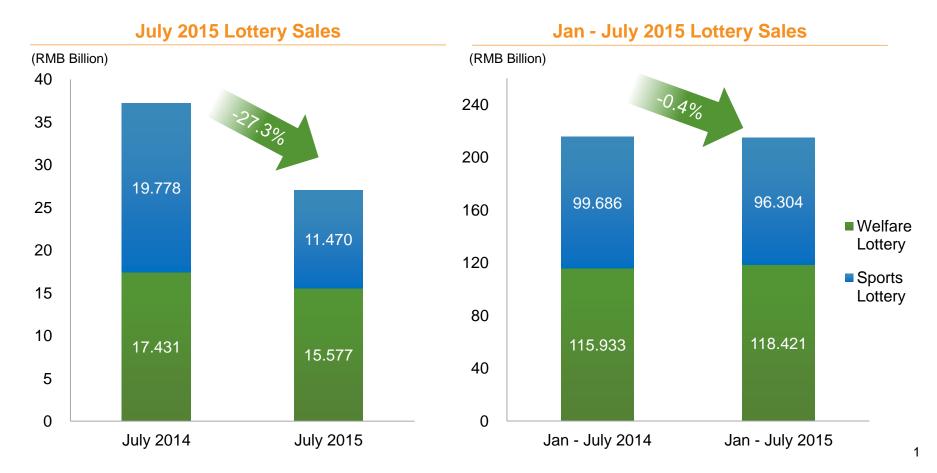

## **China Lottery Sales Performance**

- Announced by the Ministry of Finance, total lottery sales in July 2015 decreased by 27.3% YoY to RMB 27.047 billion from RMB 37.209 billion for the same period last year.
- Total lottery sales from Jan July 2015 decreased by 0.4% YoY to RMB 214.725 billion, compared to RMB 215.619 billion for Jan - July 2014.