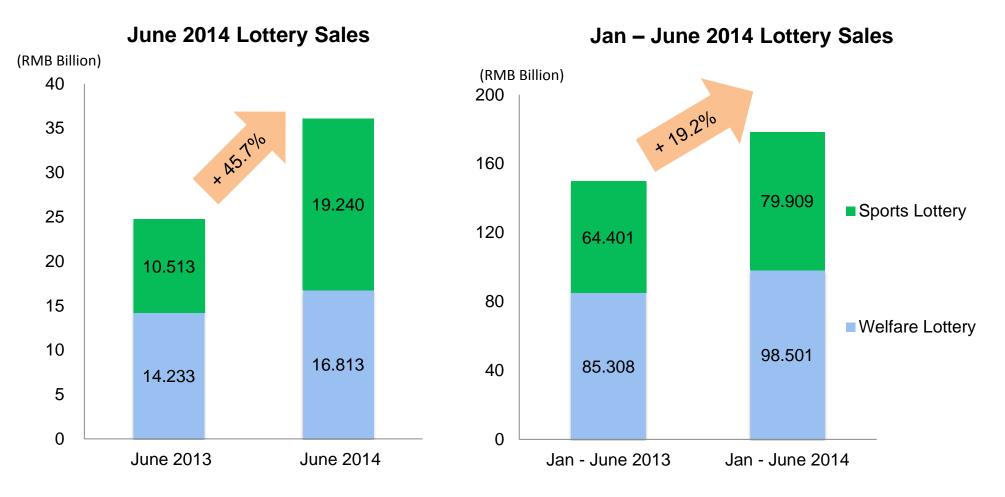

## **China Lottery Sales Performance**

- ✓ Announced by the Ministry of Finance, total lottery sales in June 2014 increased by 45.7% YoY to RMB 36.054 billion from RMB 24.746 billion for the same period last year.
- ✓ Total lottery sales for the first half of 2014 increased by 19.2% YoY to RMB 178.410 billion, compared to RMB 149.709 billion for the same period last year.

## **Welfare Lottery Sales Performance**

- ✓ Welfare Lottery sales increased by 18.1% YoY to RMB 16.813 billion in June 2014, accounted for 46.6% of total lottery sales. Lotto games, VLT and Instant Scratch Cards accounted for 72.7%, 18.0% and 9.3% of total welfare lottery sales, respectively.
- In the first half of 2014, Welfare Lottery sales increased by 15.5% YoY to RMB 98.501 billion, accounted for 55.2% of total lottery sales. Lotto games, VLT and Instant Scratch Cards accounted for 72.0%, 17.9% and 10.1% of total welfare lottery sales, respectively.

## **Sports Lottery Sales Performance**

- ✓ Sports Lottery sales increased by 83.0% YoY to RMB 19.240 billion in June 2014, accounted for 53.4% of total lottery sales. Lotto games, Single Match Game and Instant Scratch Cards accounted for 43.4%, 50.0% and 6.6% of total Sports Lottery sales, respectively.
- ✓ In the first half of 2014, Sports Lottery sales increased by 24.1% YoY to RMB 79.909 billion, accounted for 44.8% of total lottery sales. Lotto games, Single Match Game and Instant Scratch Cards accounted for 58.0%, 31.4% and 10.6% of total Sports Lottery sales, respectively.