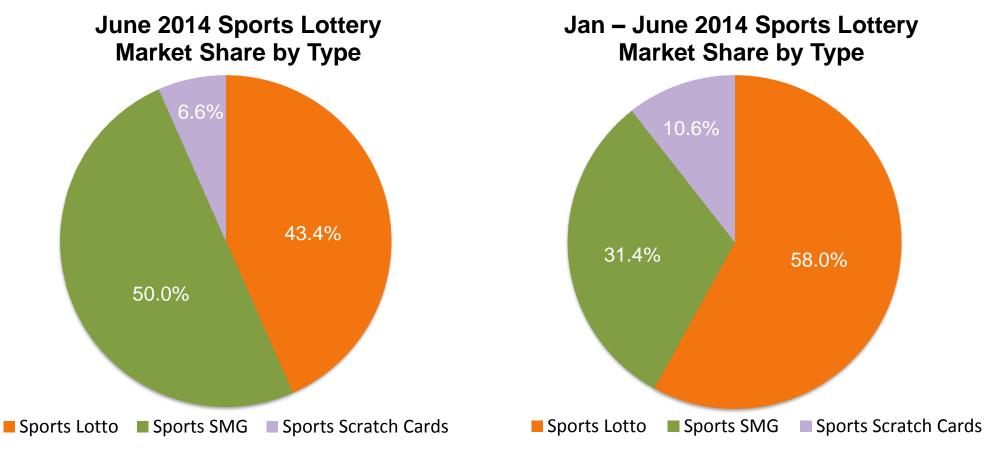

## **Sports Lottery Sales Performance**

- ✓ Sports Lottery sales increased by 83.0% YoY to RMB 19.240 billion in June 2014, accounted for 53.4% of total lottery sales. Lotto games, Single Match Game and Instant Scratch Cards accounted for 43.4%, 50.0% and 6.6% of total Sports Lottery sales, respectively.
- ✓ In the first half of 2014, Sports Lottery sales increased by 24.1% YoY to RMB 79.909 billion, accounted for 44.8% of total lottery sales. Lotto games, Single Match Game and Instant Scratch Cards accounted for 58.0%, 31.4% and 10.6% of total Sports Lottery sales, respectively.