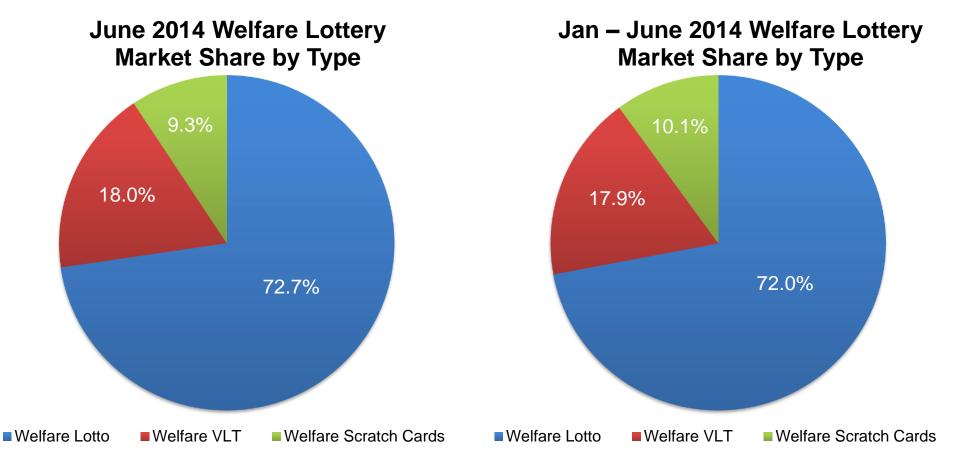

## **Welfare Lottery Sales Performance**

- ✓ Welfare Lottery sales increased by 18.1% YoY to RMB 16.813 billion in June 2014, accounted for 46.6% of total lottery sales. Lotto games, VLT and Instant Scratch Cards accounted for 72.7%, 18.0% and 9.3% of total welfare lottery sales, respectively.
- In the first half of 2014, Welfare Lottery sales increased by 15.5% YoY to RMB 98.501 billion, accounted for 55.2% of total lottery sales. Lotto games, VLT and Instant Scratch Cards accounted for 72.0%, 17.9% and 10.1% of total welfare lottery sales, respectively.