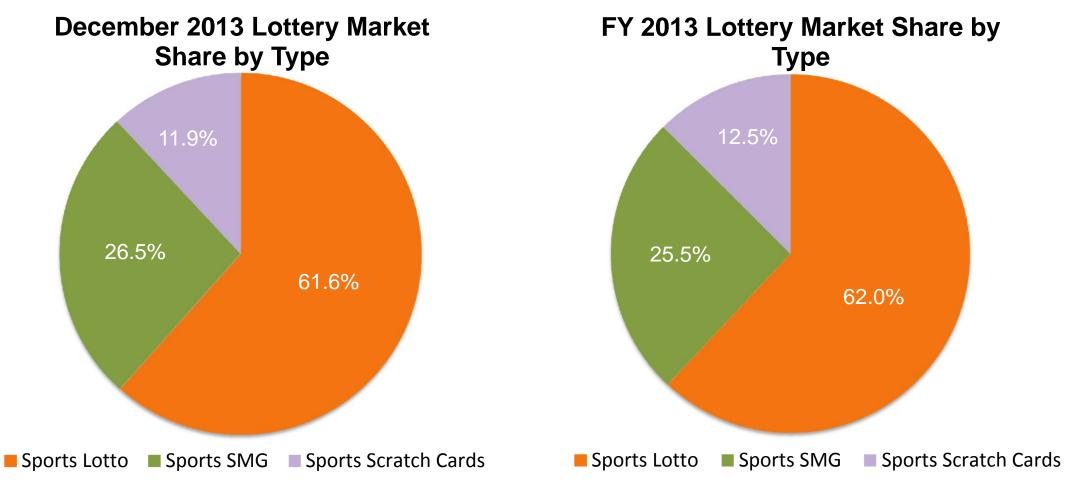

## **Sports Lottery Sales Performance**

- ✓ Sports Lottery sales increased by 7.7% YoY to RMB 12.639 billion in December 2013, accounted for 41.75% of total lottery sales. Lotto games, Single Match Game and Instant Scratch Cards accounted for 61.60%, 26.45% and 11.95% of total Sports Lottery sales, respectively.
- ✓ In the year of 2013, Sports Lottery sales increased by 20.2% YoY to RMB 132.797 billion, accounted for 42.93% of total lottery sales. Lotto games, Single Match Game and Instant Scratch Cards accounted for 61.99%, 25.48% and 12.52% of total Sports Lottery sales, respectively.

## Lottery Sales in December and Full Year of 2013

|                          | Dec 2013<br>(RMB/Billion) | Dec 2012<br>(RMB/Billion) | Change (%) | FY 2013<br>(RMB/Billion) | FY 2012<br>(RMB/Billion) | Change (%) |
|--------------------------|---------------------------|---------------------------|------------|--------------------------|--------------------------|------------|
| Welfare Lottery          | 17.634                    | 15.064                    | +17.1      | 176.528                  | 151.032                  | +16.9      |
| - Lotto                  | 12.805                    | 10.341                    | +23.8      | 129.031                  | 108.406                  | +19.0      |
| - Video Lottery Terminal | 2.784                     | 2.257                     | +23.4      | 28.939                   | 22.423                   | +29.1      |
| - Instant Scratch Card   | 2.045                     | 2.467                     | -17.1      | 18.558                   | 20.203                   | -8.1       |
| Sport Lottery            | 12.639                    | 11.737                    | +7.7       | 132.797                  | 110.492                  | +20.2      |
| - Lotto                  | 7.785                     | 7.279                     | +7.0       | 82.320                   | 65.645                   | +25.4      |
| - Single Match Game      | 3.343                     | 2.514                     | +33.0      | 33.842                   | 26.827                   | +26.2      |
| - Instant Scratch Card   | 1.510                     | 1.944                     | -22.3      | 16.633                   | 18.021                   | -7.7       |
| Total                    | 30.273                    | 26.801                    | +13.0      | 309.325                  | 261.524                  | +18.3      |