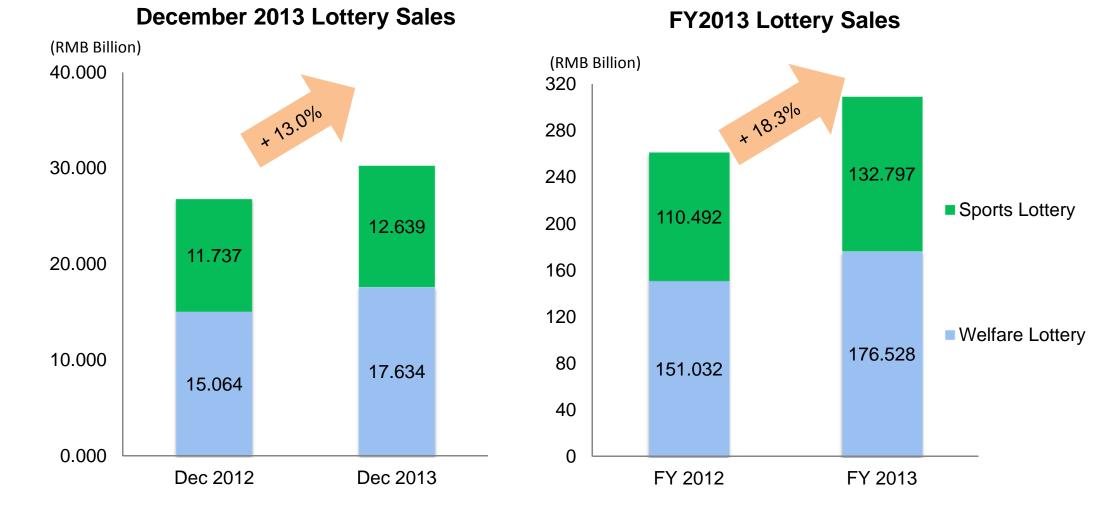

## **China Lottery Sales Performance**

- ✓ Announced by the Ministry of Finance, total lottery sales in December of 2013 increased by 13.0%
  YoY to RMB 30.273 billion from RMB 26.801 billion for the same period last year.
- ✓ Total lottery sales for the full year of 2013 increased by 18.3% YoY to RMB 309.325 billion, compared to RMB 261.524 billion for last year.

## **Welfare Lottery Sales Performance**

- ✓ Welfare Lottery sales increased by 17.1% YoY to RMB 17.634billion in December 2013, accounted for 58.25% of total lottery sales. Lotto games, VLT and Instant Scratch Cards accounted for 72.62%, 15.79% and 11.60% of total welfare lottery sales, respectively.
- ✓ In the year of 2013, Welfare Lottery sales increased by 16.9% YoY to RMB 176.528 billion, accounted for 57.07% of total lottery sales. Lotto games, VLT and Instant Scratch Cards accounted for 73.09%, 16.39% and 10.51% of total welfare lottery sales, respectively.

## **Sports Lottery Sales Performance**

- ✓ Sports Lottery sales increased by 7.7% YoY to RMB 12.639 billion in December 2013, accounted for 41.75% of total lottery sales. Lotto games, Single Match Game and Instant Scratch Cards accounted for 61.60%, 26.45% and 11.95% of total Sports Lottery sales, respectively.
- ✓ In the year of 2013, Sports Lottery sales increased by 20.2% YoY to RMB 132.797 billion, accounted for 42.93% of total lottery sales. Lotto games, Single Match Game and Instant Scratch Cards accounted for 61.99%, 25.48% and 12.52% of total Sports Lottery sales, respectively.

## Lottery Sales in December and Full Year of 2013

|                          | Dec 2013<br>(RMB/Billion) | Dec 2012<br>(RMB/Billion) | Change (%) | FY 2013<br>(RMB/Billion) | FY 2012<br>(RMB/Billion) | Change (%) |
|--------------------------|---------------------------|---------------------------|------------|--------------------------|--------------------------|------------|
| Welfare Lottery          | 17.634                    | 15.064                    | +17.1      | 176.528                  | 151.032                  | +16.9      |
| - Lotto                  | 12.805                    | 10.341                    | +23.8      | 129.031                  | 108.406                  | +19.0      |
| - Video Lottery Terminal | 2.784                     | 2.257                     | +23.4      | 28.939                   | 22.423                   | +29.1      |
| - Instant Scratch Card   | 2.045                     | 2.467                     | -17.1      | 18.558                   | 20.203                   | -8.1       |
| Sport Lottery            | 12.639                    | 11.737                    | +7.7       | 132.797                  | 110.492                  | +20.2      |
| - Lotto                  | 7.785                     | 7.279                     | +7.0       | 82.320                   | 65.645                   | +25.4      |
| - Single Match Game      | 3.343                     | 2.514                     | +33.0      | 33.842                   | 26.827                   | +26.2      |
| - Instant Scratch Card   | 1.510                     | 1.944                     | -22.3      | 16.633                   | 18.021                   | -7.7       |
| Total                    | 30.273                    | 26.801                    | +13.0      | 309.325                  | 261.524                  | +18.3      |