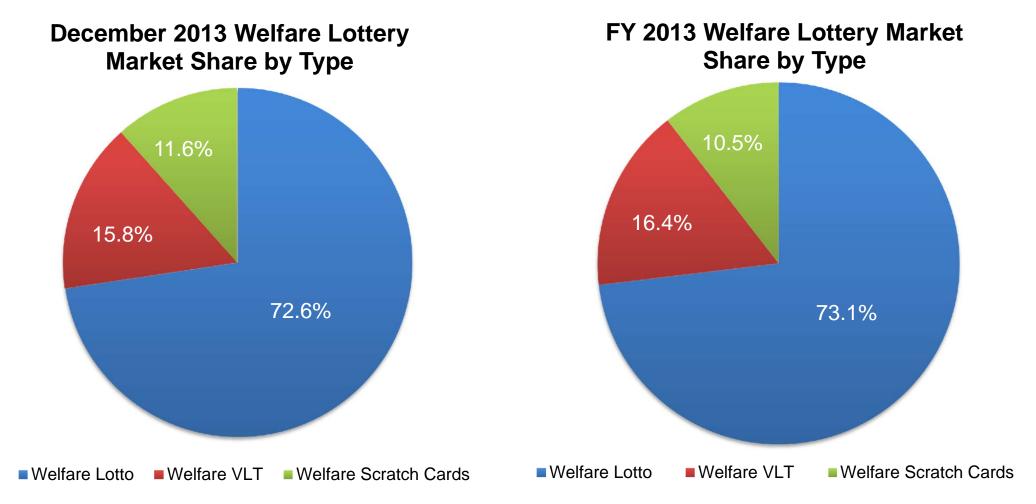

## **Welfare Lottery Sales Performance**

- ✓ Welfare Lottery sales increased by 17.1% YoY to RMB 17.634billion in December 2013, accounted for 58.25% of total lottery sales. Lotto games, VLT and Instant Scratch Cards accounted for 72.62%, 15.79% and 11.60% of total welfare lottery sales, respectively.
- ✓ In the year of 2013, Welfare Lottery sales increased by 16.9% YoY to RMB 176.528 billion, accounted for 57.07% of total lottery sales. Lotto games, VLT and Instant Scratch Cards accounted for 73.09%, 16.39% and 10.51% of total welfare lottery sales, respectively.

## Lottery Sales in December and Full Year of 2013

|                          | Dec 2013<br>(RMB/Billion) | Dec 2012<br>(RMB/Billion) | Change (%) | FY 2013<br>(RMB/Billion) | FY 2012<br>(RMB/Billion) | Change (%) |
|--------------------------|---------------------------|---------------------------|------------|--------------------------|--------------------------|------------|
| Welfare Lottery          | 17.634                    | 15.064                    | +17.1      | 176.528                  | 151.032                  | +16.9      |
| - Lotto                  | 12.805                    | 10.341                    | +23.8      | 129.031                  | 108.406                  | +19.0      |
| - Video Lottery Terminal | 2.784                     | 2.257                     | +23.4      | 28.939                   | 22.423                   | +29.1      |
| - Instant Scratch Card   | 2.045                     | 2.467                     | -17.1      | 18.558                   | 20.203                   | -8.1       |
| Sport Lottery            | 12.639                    | 11.737                    | +7.7       | 132.797                  | 110.492                  | +20.2      |
| - Lotto                  | 7.785                     | 7.279                     | +7.0       | 82.320                   | 65.645                   | +25.4      |
| - Single Match Game      | 3.343                     | 2.514                     | +33.0      | 33.842                   | 26.827                   | +26.2      |
| - Instant Scratch Card   | 1.510                     | 1.944                     | -22.3      | 16.633                   | 18.021                   | -7.7       |
| Total                    | 30.273                    | 26.801                    | +13.0      | 309.325                  | 261.524                  | +18.3      |