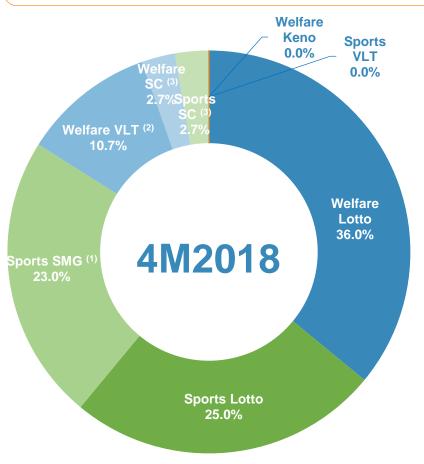

### China Lottery Sales in Jan - Apr 2018

Welfare Lottery sales increased by 2.7% YoY to RMB 71.958 billion in Jan - Apr 2018, Sports Lottery sales increased by 16.5 YoY to RMB 73.922 billion in Jan - Apr 2018.

|                 |               | 4M2018<br>Sales<br>(RMB bn) | <b>YoY</b> (%) | Percentage<br>of<br>Total Sales<br>(%) |
|-----------------|---------------|-----------------------------|----------------|----------------------------------------|
| Welfare Lottery |               | 71.958                      | +2.7%          | 49.3%                                  |
|                 | Lotto         | 52.455                      | +4.4%          | 36.0%                                  |
|                 | Welfare VLT   | 15.537                      | +1.4%          | 10.7%                                  |
| •               | Scratch cards | 3.923                       | -11.4%         | 2.7%                                   |
| ٠.              | Keno          | 0.043                       | -29.3%         | 0.0%                                   |
| Sports Lottery  |               | 73.922                      | +16.5 %        | 50.7%                                  |
| •               | Lotto         | 36.529                      | +8.0%          | 25.0%                                  |
| •               | SMG           | 33.489                      | +31.7%         | 23.0 %                                 |
| ٠               | Scratch cards | 3.899                       | -6.5%          | 2.7%                                   |
|                 | Sports VLT    | 0.004                       | -3.6%          | 0.0%                                   |
| Total Lottery   |               | 145.880                     | +9.3%          | 100.0%                                 |

Source: Ministry of Finance

Note: (1) SMG: Single Match Games; (2) VLT: Video Lottery Terminals; (3) SC: Scratch Cards.