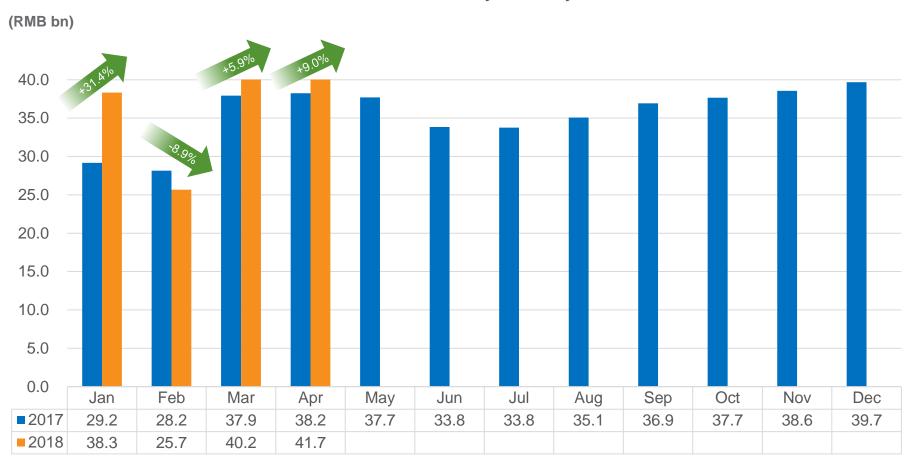

# **China Lottery Sales Performance**

Total sales of China lottery in Jan – Apr 2018 increased by 9.3% YoY to RMB 145.880 billion.





# **China Lottery Sales Performance**

#### 2018 vs 2017 Monthly Lottery Sales



Source: Ministry of Finance



### China Lottery Sales in Jan - Apr 2018

Welfare Lottery sales increased by 2.7% YoY to RMB 71.958 billion in Jan - Apr 2018, Sports Lottery sales increased by 16.5 YoY to RMB 73.922 billion in Jan - Apr 2018.



|                 |               | 4M2018<br>Sales<br>(RMB bn) | <b>YoY</b> (%) | Percentage<br>of<br>Total Sales<br>(%) |
|-----------------|---------------|-----------------------------|----------------|----------------------------------------|
| Welfare Lottery |               | 71.958                      | +2.7%          | 49.3%                                  |
|                 | Lotto         | 52.455                      | +4.4%          | 36.0%                                  |
|                 | Welfare VLT   | 15.537