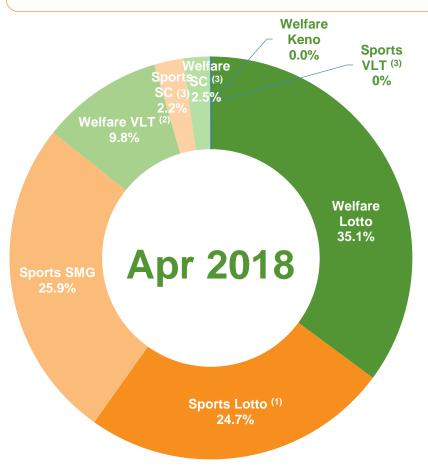

### **China Lottery Sales in Apr 2018**

Welfare Lottery sales increased by 5.3% YoY to RMB 19.709 billion in Apr 2018, Sports Lottery sales increased by 12.7% YoY to RMB 21.996 billion in Apr 2018.

|                                 | Apr 201<br>Sales<br>(RMB br | (%)    | Percentage<br>of<br>Total Sales<br>(%) |
|---------------------------------|-----------------------------|--------|----------------------------------------|
| Welfare Lo                      | ttery 19.709                | +5.3%  | 47.3%                                  |
| <ul><li>Lotto</li></ul>         | 14.657                      | +7.8%  | 35.1%                                  |
| <ul><li>Welfare</li></ul>       | VLT 4.077                   | +4.4%  | 9.8%                                   |
| <ul><li>Scratch cards</li></ul> | 0.965                       | -19.8% | 2.3%                                   |
| <ul><li>Keno</li></ul>          | 0.011                       | -31.9% | 0.0%                                   |
| Sports Lott                     | ery 21.996                  | +12.7% | 52.7%                                  |
| <ul><li>Lotto</li></ul>         | 10.297                      | +5.3%  | 24.7%                                  |
| SMG                             | 10.785                      | +23.3% | 25.9%                                  |
| <ul><li>Scratch cards</li></ul> | 0.912                       | -8.8%  | 2.2%                                   |
| Sports '                        | VLT 0.002                   | 119.5% | 0.0%                                   |
| Total Lotte                     | ry 41.705                   | +5.9%  | 100.0%                                 |

Source: Ministry of Finance

Note: (1) SMG: Single Match Games; (2) VLT: Video Lottery Terminals; (3) SC: Scratch Cards.