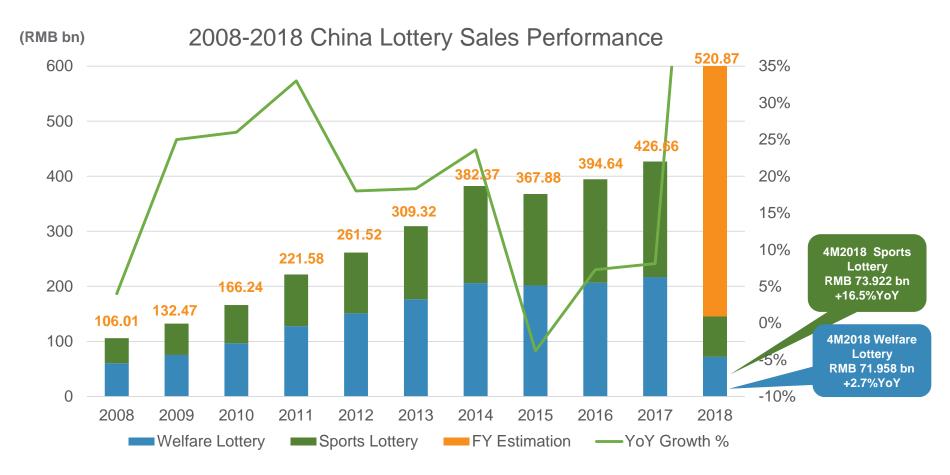

# **China Lottery Sales Performance**

Total sales of China lottery in Jan – Apr 2018 increased by 9.3% YoY to RMB 145.880 billion.

# **China Lottery Sales Performance**