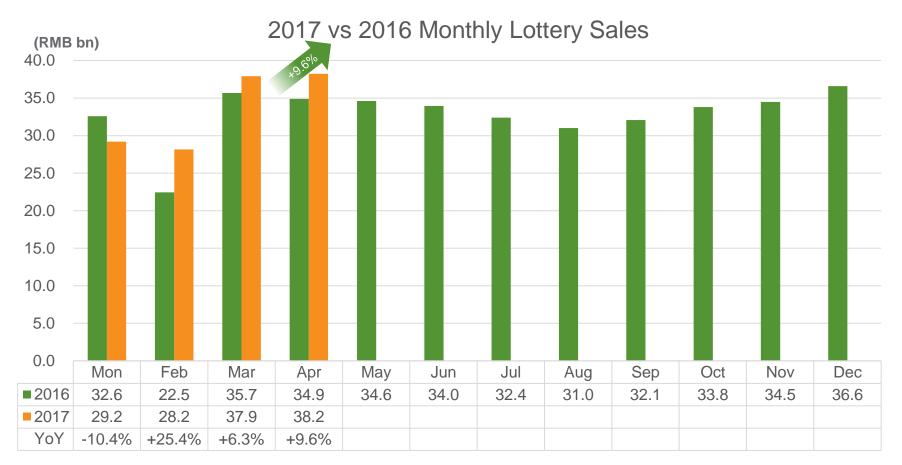

### Total lottery sales in Apr 2017 increased by 9.6% YoY to RMB 38.245 billion

Welfare Lottery sales increased by 3.7% YoY to RMB 70.062 billion in Jan - Apr 2017, Sports Lottery sales increased by 9.1% YoY to RMB 63.431 billion in Jan - Apr 2017.