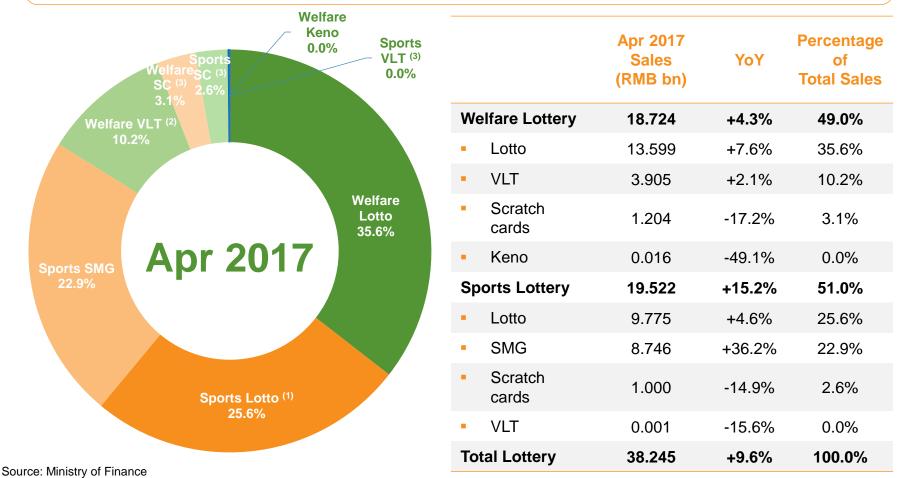

### Total lottery sales in Apr 2017 increased by 9.6% YoY to RMB 38.245 billion

Welfare Lottery sales increased by 3.7% YoY to RMB 70.062 billion in Jan - Apr 2017, Sports Lottery sales increased by 9.1% YoY to RMB 63.431 billion in Jan - Apr 2017.

## **China Lottery Sales in Apr 2017**

Welfare Lottery sales increased by 4.3% YoY to RMB 18.724 billion in Apr 2017, Sports Lottery sales increased by 15.2% YoY to RMB 19.522 billion in Apr 2017.

Note: <sup>(1)</sup> SMG: Single Match Games; <sup>(2)</sup> VLT: Video Lottery Terminals; <sup>(3)</sup> SC: Scratch Cards.