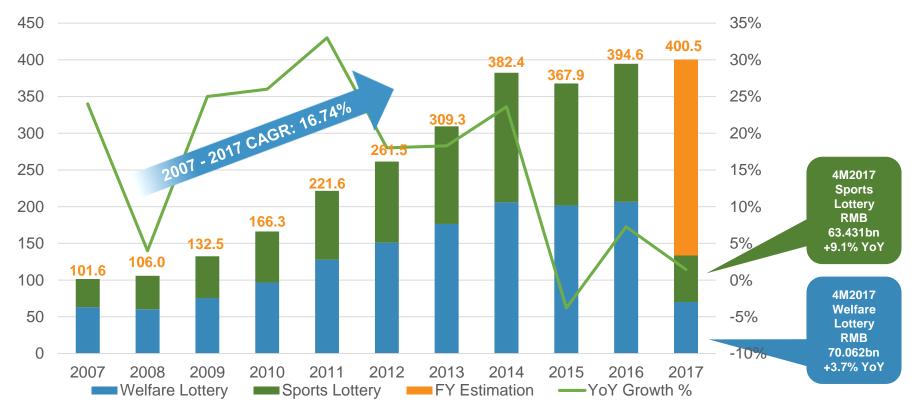

# Total sales of China lottery from Jan - Apr 2017 increased by 6.2% YoY to RMB 133.493 billion.

#### 2007-2017 China Lottery Sales Performance

<sup>China</sup> LOt

nerav