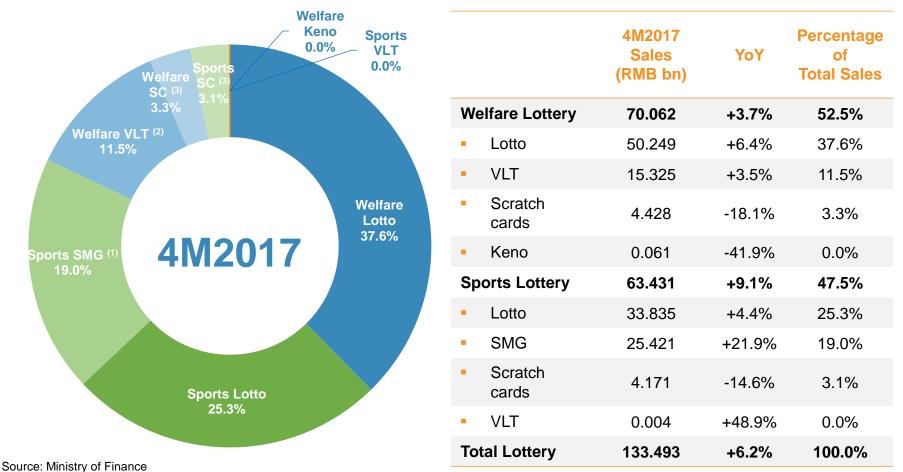

# Total sales of China lottery from Jan - Apr 2017 increased by 6.2% YoY to RMB 133.493 billion.

### Total lottery sales in Apr 2017 increased by 9.6% YoY to RMB 38.245 billion

Welfare Lottery sales increased by 3.7% YoY to RMB 70.062 billion in Jan - Apr 2017, Sports Lottery sales increased by 9.1% YoY to RMB 63.431 billion in Jan - Apr 2017.

Note: <sup>(1)</sup> SMG: Single Match Games; <sup>(2)</sup> VLT: Video Lottery Terminals; <sup>(3)</sup> SC: Scratch Cards.