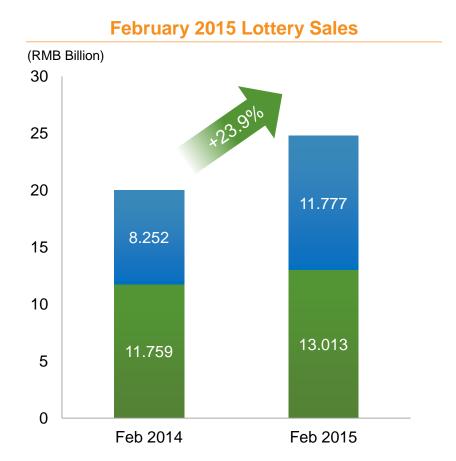

## **China Lottery Sales Performance**

- Announced by the Ministry of Finance, total lottery sales in February 2015 increased by 23.9% YoY to RMB 24.790 billion from RMB 20.010 billion for the same period last year.
- Total lottery sales from Jan Feb 2015 increased by 35.8% YoY to RMB 64.023 billion, compared to RMB 47.160 billion for January - February 2014.