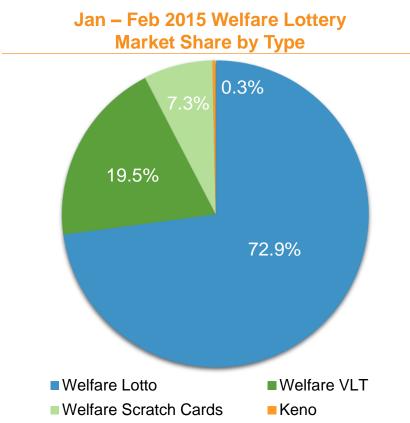

## **Welfare Lottery Sales Performance**

- Welfare Lottery sales increased by 10.7% YoY to RMB 13.013 billion in February 2015, and accounted for 52.5% of total lottery sales. Lotto games, VLT, Instant Scratch Cards and Keno accounted for 70.2%, 20.6%, 9.0% and 0.3% of total welfare lottery sales, respectively.
- In Jan Feb 2015, Welfare Lottery sales increased by 18.5% YoY to RMB 32.699 billion, and accounted for 51.1% of total lottery sales. Lotto games, VLT, Instant Scratch Cards and Keno accounted for 72.9%, 19.5%, 7.3% and 0.3% of total welfare lottery sales, respectively.