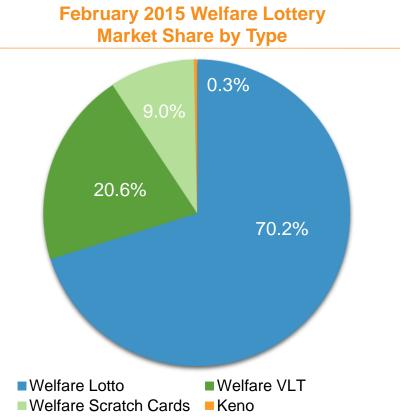

## **Welfare Lottery Sales Performance**

- Welfare Lottery sales increased by 10.7% YoY to RMB 13.013 billion in February 2015, and accounted for 52.5% of total lottery sales. Lotto games, VLT, Instant Scratch Cards and Keno accounted for 70.2%, 20.6%, 9.0% and 0.3% of total welfare lottery sales, respectively.
- In Jan Feb 2015, Welfare Lottery sales increased by 18.5% YoY to RMB 32.699 billion, and accounted for 51.1% of total lottery sales. Lotto games, VLT, Instant Scratch Cards and Keno accounted for 72.9%, 19.5%, 7.3% and 0.3% of total welfare lottery sales, respectively.