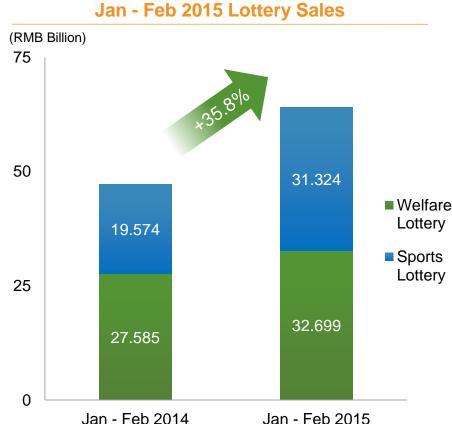

## **China Lottery Sales Performance**

- Announced by the Ministry of Finance, total lottery sales in February 2015 increased by 23.9% YoY to RMB 24.790 billion from RMB 20.010 billion for the same period last year.
- Total lottery sales from Jan Feb 2015 increased by 35.8% YoY to RMB 64.023 billion, compared to RMB 47.160 billion for January - February 2014.