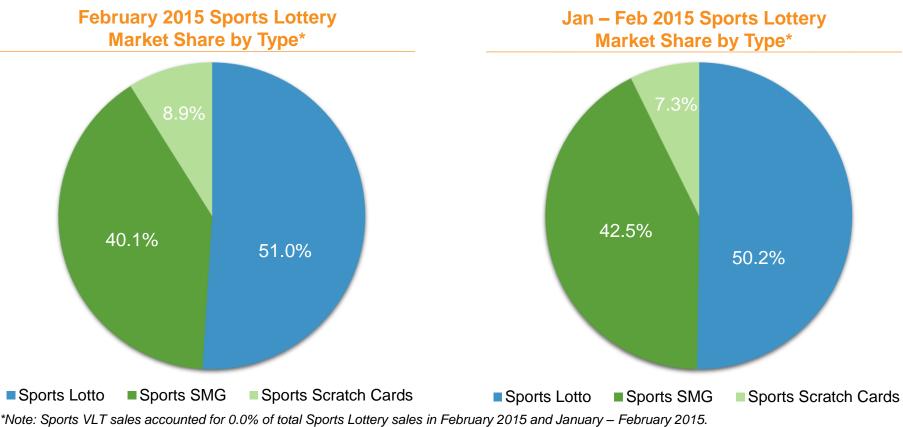

## **Sports Lottery Sales Performance**

- Sports Lottery sales increased by 42.7% YoY to RMB 11.777 billion in February 2015, and accounted for 47.5% of total lottery sales. Lotto games, Single Match Games, Instant Scratch Cards and Sports VLT accounted for 51.0%, 40.1%, 8.9% and 0.0% of total Sports Lottery sales, respectively.
- In Jan Feb 2015, Sports Lottery sales increased by 60.0% YoY to RMB 31.324 billion, and accounted for 48.9% of total lottery sales. Lotto games, Single Match Games, Instant Scratch Cards and Sports VLT accounted for 50.2%, 42.5%, 7.3% and 0.0% of total Sports Lottery sales, respectively.