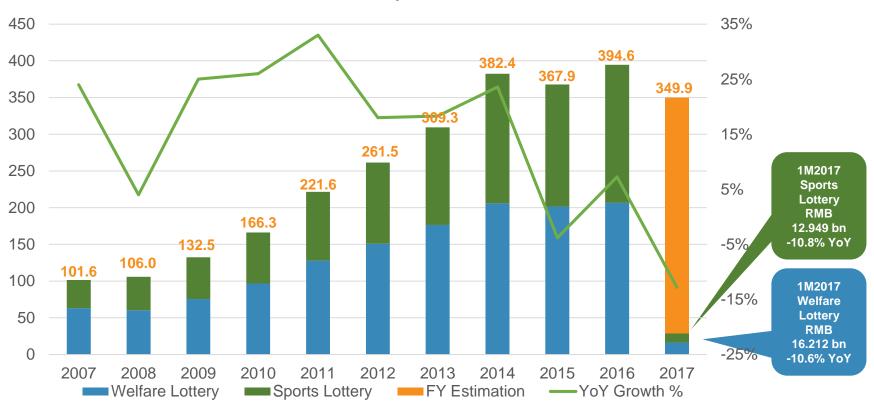

## 2007-2017 China Lottery Sales Performance

## **China Lottery Sales Performance**

Source: Ministry of Finance