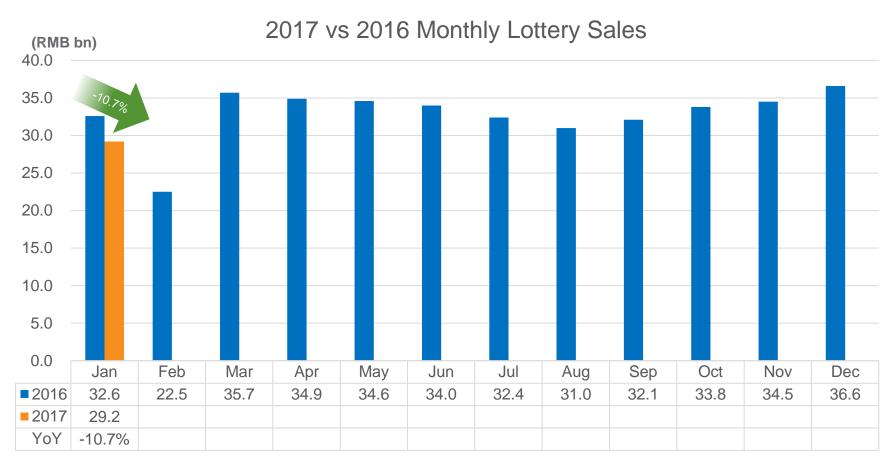

## **China Lottery Sales Performance**

Total sales of China lottery in Jan 2017 decreased by 10.7% YoY to RMB 29.161 billion.