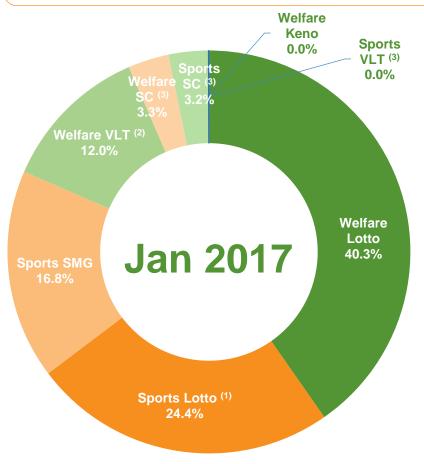

## **China Lottery Sales in Jan 2017**

Welfare Lottery sales decreased by 10.6% YoY to RMB 16.212 billion in Jan 2017, Sports Lottery sales decreased by 10.8% YoY to RMB 12.949 billion in Jan 2017.

|                                 | Jan 2017<br>Sales<br>(RMB bn) | <b>YoY</b> (%) | Percentage<br>of<br>Total Sales<br>(%) |
|---------------------------------|-------------------------------|----------------|----------------------------------------|
| Welfare Lottery                 | 16.212                        | -10.6%         | 55.6%                                  |
| <ul><li>Lotto</li></ul>         | 11.751                        | -8.9%          | 40.3%                                  |
| <ul><li>Welfare VLT</li></ul>   | 3.488                         | -11.2%         | 12.0%                                  |
| <ul><li>Scratch cards</li></ul> | 0.959                         | -24.7%         | 3.3%                                   |
| <ul><li>Keno</li></ul>          | 0.015                         | -37.9%         | 0.0%                                   |
| Sports Lottery                  | 12.949                        | -10.8%         | 44.4%                                  |
| <ul><li>Lotto</li></ul>         | 7.116                         | -15.3%         | 24.4%                                  |
| <ul><li>SMG</li></ul>           | 4.908                         | -0.6%          | 16.8%                                  |
| <ul><li>Scratch cards</li></ul> | 0.924                         | -21.3%         | 3.2%                                   |
| <ul><li>Sports VLT</li></ul>    | 0.00116                       | +198.1%        | 0.0%                                   |
| Total Lottery                   | 29.161                        | -10.7%         | 100.0%                                 |

Source: Ministry of Finance

Note: (1) SMG: Single Match Games; (2) VLT: Video Lottery Terminals; (3) SC: Scratch Cards.