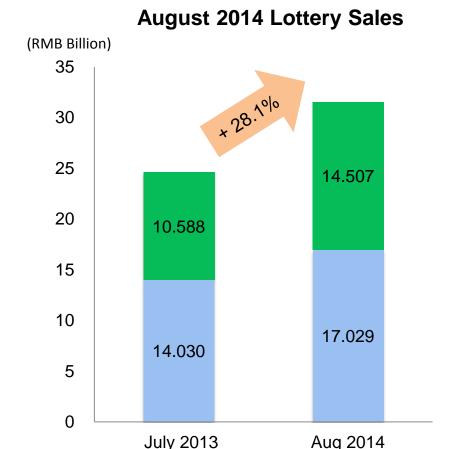

# **China Lottery Sales Performance**

- ✓ Announced by the Ministry of Finance, total lottery sales in August 2014 increased by 28.1% YoY to RMB 31.536 billion from RMB 24.618 billion for the same period last year.
- ✓ Total lottery sales for the first eight months of 2014 increased by 24.4% YoY to RMB 247.155 billion, compared to RMB 198.693 billion for the same period last year.