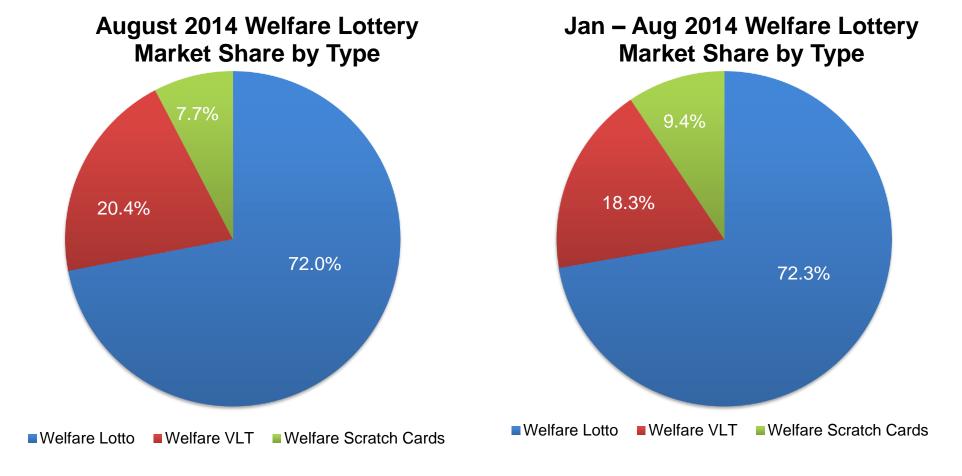

### **Welfare Lottery Sales Performance**

- ✓ Welfare Lottery sales increased by 21.4% YoY to RMB 17.029 billion in August 2014, accounted for 54.0% of total lottery sales. Lotto games, VLT and Instant Scratch Cards accounted for 72.0%, 20.4% and 7.7% of total welfare lottery sales, respectively.
- ✓ In the first eight months of 2014, Welfare Lottery sales increased by 17.2% YoY to RMB 132.962 billion, accounted for 53.8% of total lottery sales. Lotto games, VLT and Instant Scratch Cards accounted for 72.3%, 18.3% and 9.4% of total welfare lottery sales, respectively.