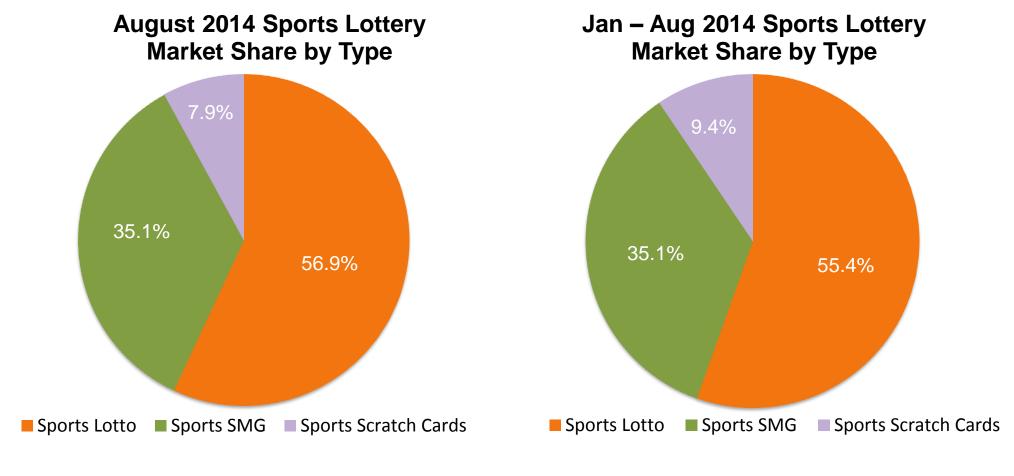

# **Sports Lottery Sales Performance**

- ✓ Sports Lottery sales increased by 37.0% YoY to RMB 14.507 billion in August 2014, accounted for 46.0% of total lottery sales. Lotto games, Single Match Game and Instant Scratch Cards accounted for 56.9%, 35.1% and 7.9% of total Sports Lottery sales, respectively.
- ✓ In the first eight months of 2014, Sports Lottery sales increased by 34.0% YoY to RMB 114.194 billion, accounted for 46.2% of total lottery sales. Lotto games, Single Match Game and Instant Scratch Cards accounted for 55.4%, 35.1% and 9.4% of total Sports Lottery sales, respectively.