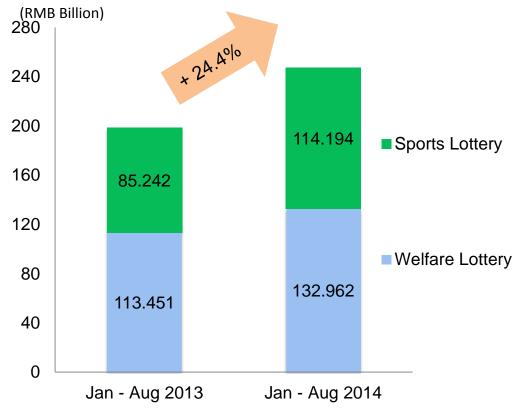

# **China Lottery Sales Performance**

- ✓ Announced by the Ministry of Finance, total lottery sales in August 2014 increased by 28.1% YoY to RMB 31.536 billion from RMB 24.618 billion for the same period last year.
- ✓ Total lottery sales for the first eight months of 2014 increased by 24.4% YoY to RMB 247.155 billion, compared to RMB 198.693 billion for the same period last year.

#### Jan – Aug 2014 Lottery Sales