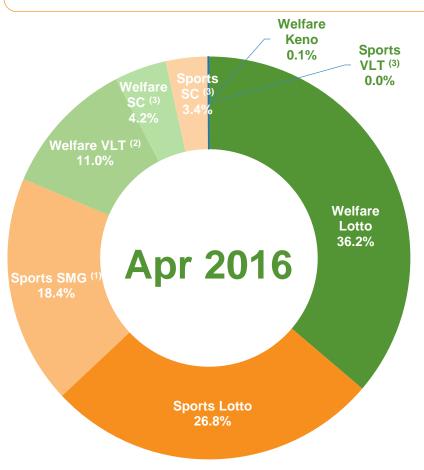

## **China Lottery Sales in Apr 2016**

Welfare Lottery sales decreased by 0.8% YoY to RMB 17.950billion in Apr 2016, Sports Lottery sales increased by 16.6% YoY to RMB 16.939 billion in Apr 2016.

|                                 | Apr 2016<br>Sales<br>(RMB bn) | <b>YoY</b> (%) | Percentage<br>of<br>Total Sales<br>(%) |
|---------------------------------|-------------------------------|----------------|----------------------------------------|
| Welfare Lottery                 | 17.950                        | -0.8%          | 51.4%                                  |
| <ul><li>Lotto</li></ul>         | 12.641                        | -0.1%          | 36.2%                                  |
| <ul><li>Welfare VLT</li></ul>   | 3.825                         | +2.8%          | 11.0%                                  |
| <ul><li>Scratch cards</li></ul> | 1.453                         | -11.9%         | 4.2%                                   |
| <ul><li>Keno</li></ul>          | 0.030                         | -49.9%         | 0.1%                                   |
| <b>Sports Lottery</b>           | 16.939                        | +16.6%         | 48.6%                                  |
| <ul><li>Lotto</li></ul>         | 9.341                         | +5.3%          | 26.8%                                  |
| <ul><li>SMG</li></ul>           | 6.421                         | +48.6%         | 18.4%                                  |
| <ul><li>Scratch cards</li></ul> | 1.176                         | -11.7%         | 3.4%                                   |
| <ul><li>Sports VLT</li></ul>    | 0.0011                        | +296.7%        | 0.0%                                   |
| Total Lottery                   | 34.889                        | +7.0%          | 100.0%                                 |

Source: Ministry of Finance

Note: (1) SMG: Single Match Games; (2) VLT: Video Lottery Terminals; (3) SC: Scratch Cards.