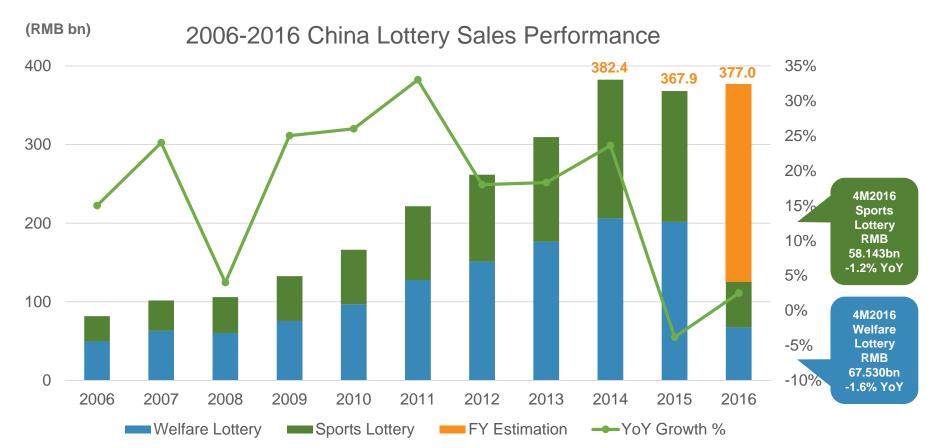

## **China Lottery Sales Performance**

Total sales of China lottery from Jan - Apr 2016 decreased by 1.4% YoY to RMB 125.673 billion.

The total sales of China lottery in 2016 is expected to reach RMB 377.01 billion.

Source: Ministry of Finance (exclude FY Estimation)

2