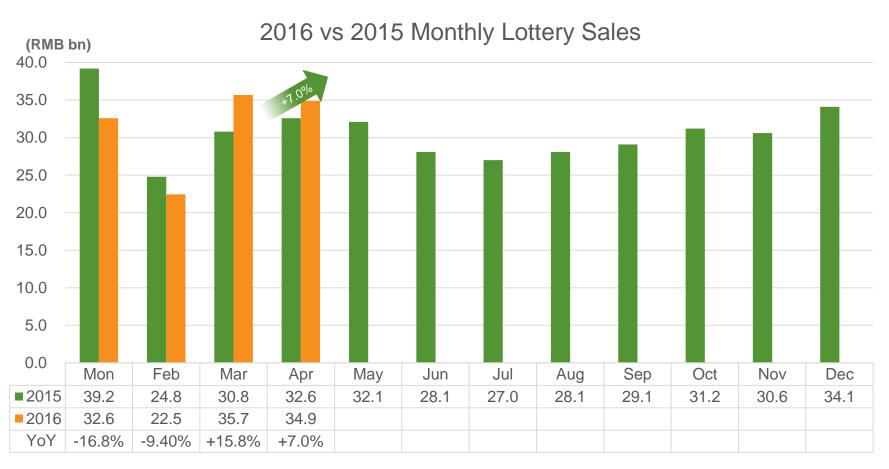

# **China Lottery Sales Performance**

#### Total lottery sales in Apr 2016 increased by 7.0% YoY to RMB 34.889 billion

Source: Ministry of Finance