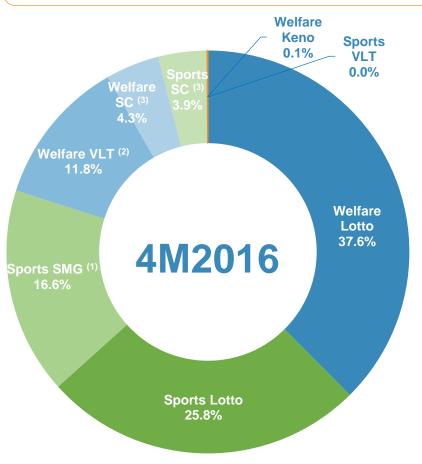

## China Lottery Sales in Jan - Apr 2016

Welfare Lottery sales decreased by 1.6% YoY to RMB 67.530 billion in Jan - Apr 2016, Sports Lottery sales decreased by 1.2% YoY to RMB 58.143 billion in Jan - Apr 2016.

|                                 | 4M2016<br>Sales<br>(RMB bn) | <b>YoY</b> (%) | Percentage<br>of<br>Total Sales<br>(%) |
|---------------------------------|-----------------------------|----------------|----------------------------------------|
| Welfare Lottery                 | 67.530                      | -1.6%          | 53.7%                                  |
| <ul><li>Lotto</li></ul>         | 47.205                      | -3.1%          | 37.6%                                  |
| <ul><li>Welfare VLT</li></ul>   | 14.812                      | +5.3%          | 11.8%                                  |
| <ul><li>Scratch cards</li></ul> | 5.409                       | -3.7%          | 4.3%                                   |
| <ul><li>Keno</li></ul>          | 0.104                       | -48.1%         | 0.1%                                   |
| Sports Lottery                  | 58.143                      | -1.2%          | 46.3%                                  |
| <ul><li>Lotto</li></ul>         | 32.402                      | -0.7%          | 25.8%                                  |
| <ul><li>SMG</li></ul>           | 20.855                      | -1.1%          | 16.6%                                  |
| <ul><li>Scratch cards</li></ul> | 4.883                       | -4.3%          | 3.9%                                   |
| <ul><li>Sports VLT</li></ul>    | 0.0026                      | +139.0%        | 0.0%                                   |
| Total Lottery                   | 125.673                     | -1.4%          | 100.0%                                 |

Source: Ministry of Finance

Note: (1) SMG: Single Match Games; (2) VLT: Video Lottery Terminals; (3) SC: Scratch Cards.