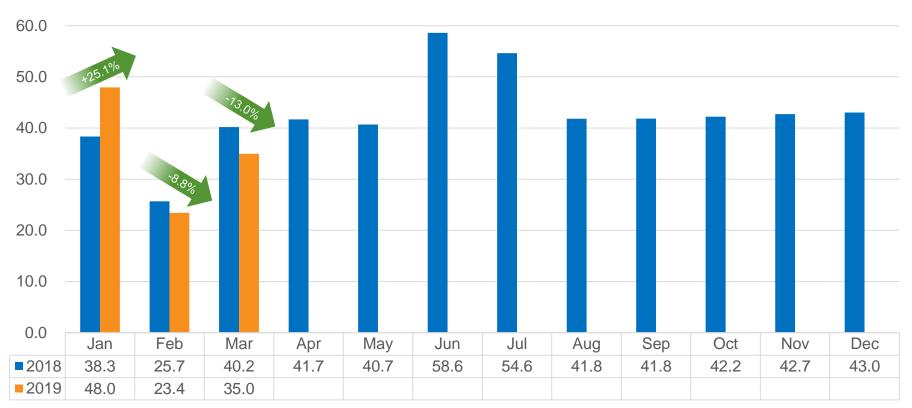

### 2019 vs 2018 Monthly Lottery Sales

#### (RMB bn)

Source: Ministry of Finance