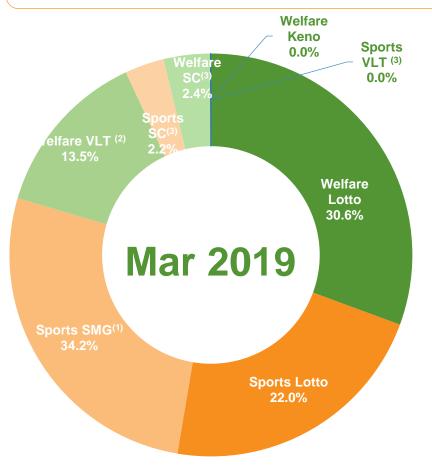

# China Lottery Sales in Mar 2019

Welfare Lottery sales decreased by 16.4% YoY to RMB 16.546 billion in Mar 2019, Sports Lottery sales decreased by 9.7% YoY to RMB 18.404 billion in Mar 2019.

|                 | Mar 2019<br>Sales<br>(RMB bn) | <b>YoY</b> (%) | Percentage<br>of<br>Total Sales<br>(%) |
|-----------------|-------------------------------|----------------|----------------------------------------|
| Welfare Lottery | 16.546                        | -16.4%         | 47.3%                                  |
| <b>-</b> Lotto  | 10.704                        | -25.5%         | 30.6%                                  |
| •Welfare VLT    | 4.723                         | 7.6%           | 13.5%                                  |
| Scratch cards   | 1.104                         | 8.0%           | 3.2%                                   |
| Keno            | 0.016                         | 30.6%          | 0.0%                                   |
| Sports Lottery  | 18.404                        | -9.7%          | 52.7%                                  |
| -Lotto          | 7.703                         | -24.4%         | 22.0%                                  |
| <b>-</b> SMG    | 9.395                         | 4.6%           | 26.9%                                  |
| Scratch cards   | 1.307                         | 6.9%           | 3.7%                                   |
| Sports VLT      | 0.000                         | -85.5%         | 0.0%                                   |
| Total Lottery   | 34.951                        | -13.0%         | 100.0%                                 |