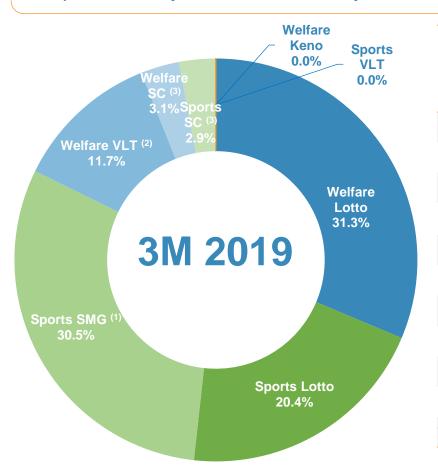

## **China Lottery Sales in Jan - Mar 2019**

Welfare Lottery sales decreased by 6.1% YoY to RMB 49.060 billion in Jan - Mar 2019, Sports Lottery sales increased by 10.3 YoY to RMB 57.257 billion in Jan - Mar 2019.

|                 | 3M 2019<br>Sales<br>(RMB bn) | <b>YoY</b> (%) | Percentage<br>of<br>Total Sales<br>(%) |
|-----------------|------------------------------|----------------|----------------------------------------|
| Welfare Lottery | 49.060                       | -6.1%          | 46.1%                                  |
| Lotto           | 33.311                       | -11.9%         | 31.3%                                  |
| Welfare VLT     | 12.426                       | 8.4%           | 11.7%                                  |
| Scratch cards   | 3.289                        | 11.2%          | 3.1%                                   |
| •Keno           | 0.035                        | 8.1%           | 0.0%                                   |
| Sports Lottery  | 57.257                       | 10.3%          | 53.9%                                  |
| -Lotto          | 21.701                       | -17.3%         | 20.4%                                  |
| <b>-</b> SMG    | 32.459                       | 43.0%          | 30.5%                                  |
| Scratch cards   | 3.096                        | 3.6%           | 2.9%                                   |
| Sports VLT      | 0.001                        | -63.7%         | 0.0%                                   |
| Total Lottery   | 106.317                      | 2.1%           | 100.0%                                 |

Source: Ministry of Finance

Note: (1) SMG: Single Match Games; (2) VLT: Video Lottery Terminals; (3) SC: Scratch Cards.