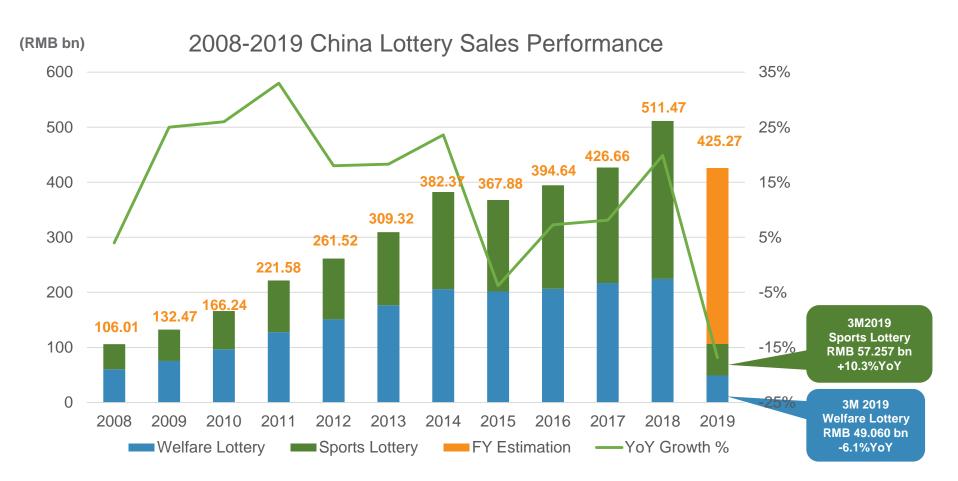

# **China Lottery Sales Performance**

Total sales of China lottery in Jan - Mar 2019 increased by 2.1% YoY to RMB 106.317 billion.

## **China Lottery Sales in Jan - Mar 2019**

Welfare Lottery sales decreased by 6.1% YoY to RMB 49.060 billion in Jan - Mar 2019, Sports Lottery sales increased by 10.3 YoY to RMB 57.257 billion in Jan - Mar 2019.

|                 | 3M 2019<br>Sales<br>(RMB bn) | <b>YoY</b> (%) | Percentage<br>of<br>Total Sales<br>(%) |
|-----------------|------------------------------|----------------|----------------------------------------|
| Welfare Lottery | 49.060                       | -6.1%          | 46.1%                                  |
| Lotto           | 33.311                       | -11.9%         | 31.3%                                  |
| Welfare VLT     | 12.426                       | 8.4%           | 11.7%                                  |
| Scratch cards   | 3.289                        | 11.2%          | 3.1%                                   |
| •Keno           | 0.035                        | 8.1%           | 0.0%                                   |
| Sports Lottery  | 57.257                       | 10.3%          | 53.9%                                  |
| -Lotto          | 21.701                       | -17.3%         | 20.4%                                  |
| <b>-</b> SMG    | 32.459                       | 43.0%          | 30.5%                                  |
| Scratch cards   | 3.096                        | 3.6%           | 2.9%                                   |
| Sports VLT      | 0.001                        | -63.7%         | 0.0%                                   |
| Total Lottery   | 106.317                      | 2.1%           | 100.0%                                 |