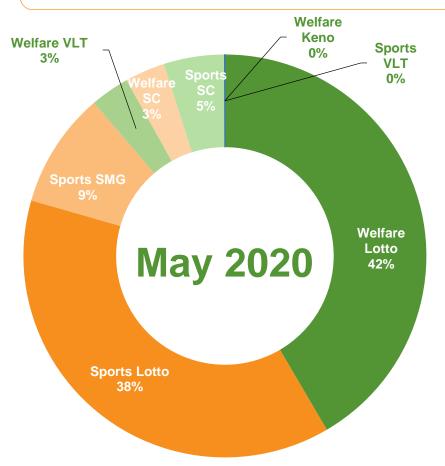

# **China Lottery Sales in May 2020**

Welfare Lottery sales decreased by 15.0% YoY to RMB 14.012 billion in May 2020, Sports Lottery sales decreased by 20.1% YoY to RMB 15.210 billion in May 2020.

|                 | May 2020<br>Sales<br>(RMB bn) | YoY<br>(%) | Percentage<br>of<br>Total Sales<br>(%) |
|-----------------|-------------------------------|------------|----------------------------------------|
| Welfare Lottery | 14.012                        | -15.0%     | 48.0%                                  |
| Lotto           | 12.144                        | 12.0%      | 41.6%                                  |
| Welfare VLT     | 0.916                         | -78.8%     | 3.1%                                   |
| Scratch cards   | 0.942                         | -28.3%     | 3.2%                                   |
| •Keno           | 0.011                         | -24.5%     | 0.0%                                   |
| Sports Lottery  | 15.209                        | -21.0%     | 52.0%                                  |
| -Lotto          | 11.071                        | 35.2%      | 37.9%                                  |
| •SMG            | 2.716                         | -71.6%     | 9.3%                                   |
| Scratch cards   | 1.421                         | 10.4%      | 4.9%                                   |
| Sports VLT      | 0.000                         | 14.1%      | 0.0%                                   |
| Total Lottery   | 29.222                        | -17.7%     | 100.0%                                 |

Source: Ministry of Finance

Note: (1) SMG: Single Match Games; (2) VLT: Video Lottery Terminals; (3) SC: Scratch Cards.