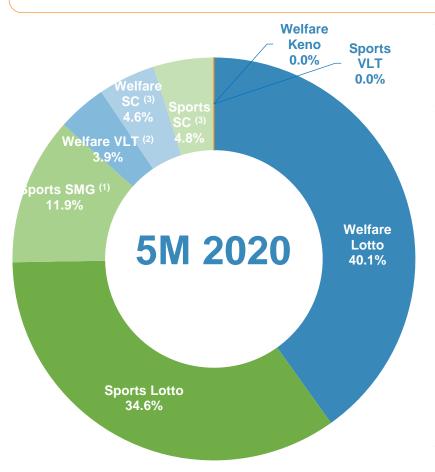

## **China Lottery Sales in Jan - May 2020**

Welfare Lottery sales decreased by 46.2% YoY to RMB 43.991 billion in Jan - May 2020, Sports Lottery sales decreased by 51.7% YoY to RMB 46.339 billion in Jan - May 2020.

|                 | 5M 2020<br>Sales<br>(RMB bn) | <b>YoY</b> (%) | Percentage<br>of<br>Total Sales<br>(%) |
|-----------------|------------------------------|----------------|----------------------------------------|
| Welfare Lottery | 43.991                       | -46.2%         | 48.7%                                  |
| -Lotto          | 36.249                       | -33.8%         | 40.1%                                  |
| Welfare VLT     | 3.566                        | -83.1%         | 3.9%                                   |
| Scratch cards   | 4.151                        | -30.0%         | 4.6%                                   |
| •Keno           | 0.025                        | -60.9%         | 0.0%                                   |
| Sports Lottery  | 46.339                       | -51.7%         | 51.3%                                  |
| -Lotto          | 31.260                       | -17.2%         | 34.6%                                  |
| •SMG            | 10.721                       | -79.6%         | 11.9%                                  |
| Scratch cards   | 4.357                        | -22.0%         | 4.8%                                   |
| Sports VLT      | 0.000                        | -62.5%         | 0.0%                                   |
| Total Lottery   | 90.330                       | -49.2%         | 100.0%                                 |