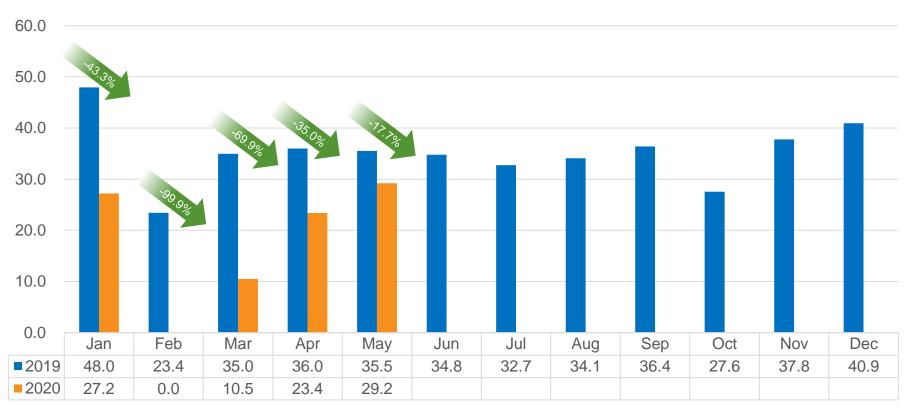

### 2020 vs 2019 Monthly Lottery Sales

#### (RMB bn)

Source: Ministry of Finance

### **China Lottery Sales Performance**

Total sales of China lottery in May 2020 decreased by 35% YoY to RMB 23.38 billion.