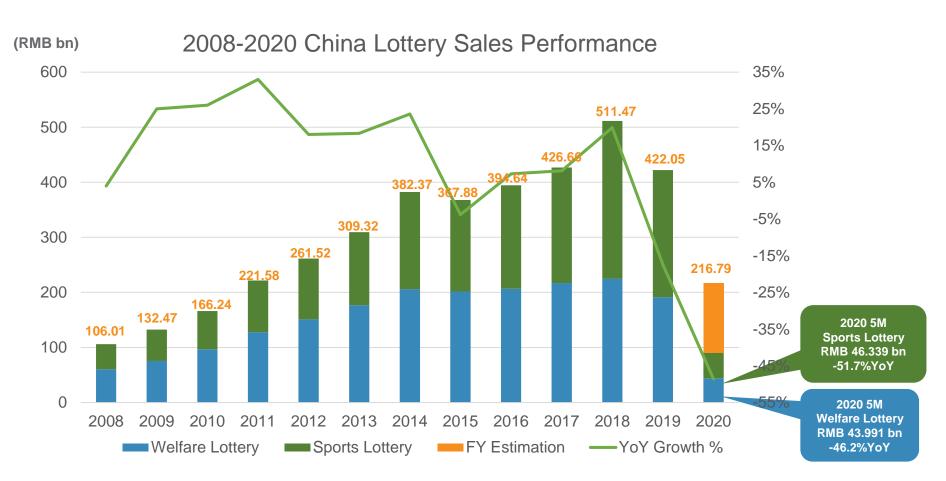

### **China Lottery Sales Performance**

Total sales of China lottery in May 2020 decreased by 35% YoY to RMB 23.38 billion.

# **China Lottery Sales Performance**

## **China Lottery Sales in Jan - May 2020**

Welfare Lottery sales decreased by 46.2% YoY to RMB 43.991 billion in Jan - May 2020, Sports Lottery sales decreased by 51.7% YoY to RMB 46.339 billion in Jan - May 2020.