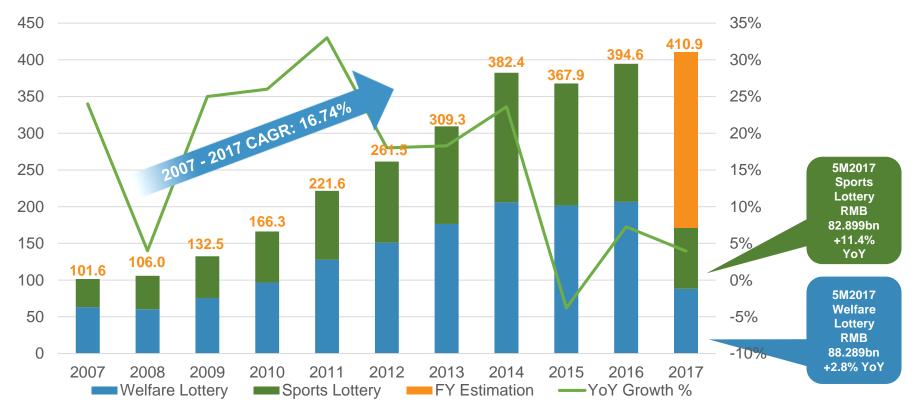

# Total sales of China lottery from Jan - May 2017 increased by 6.8% YoY to RMB 171.187 billion.

#### 2007-2017 China Lottery Sales Performance

<sup>China</sup> LOt

nerav