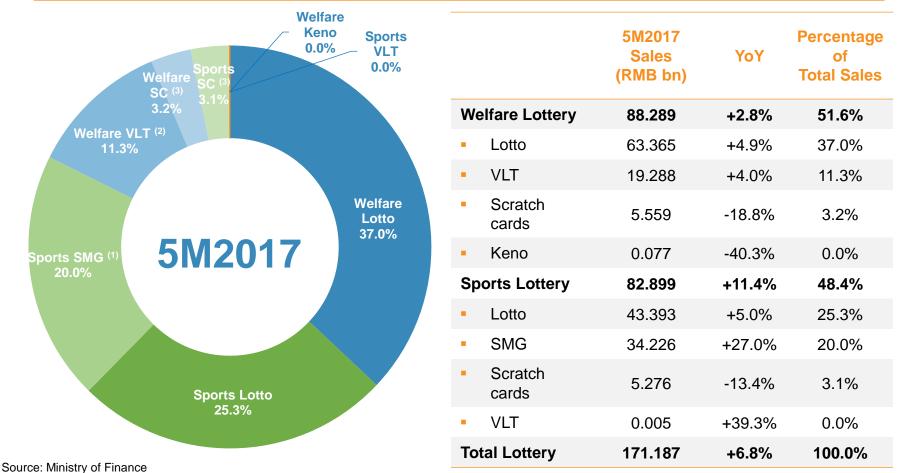

# Total sales of China lottery from Jan - May 2017 increased by 6.8% YoY to RMB 171.187 billion.

### Total lottery sales in May 2017 increased by 8.9% YoY to RMB 37.695 billion

Welfare Lottery sales increased by 2.8% YoY to RMB 88.289 billion in Jan - May 2017, Sports Lottery sales increased by 11.4% YoY to RMB 82.899 billion in Jan - May 2017.

Note: <sup>(1)</sup> SMG: Single Match Games; <sup>(2)</sup> VLT: Video Lottery Terminals; <sup>(3)</sup> SC: Scratch Cards.