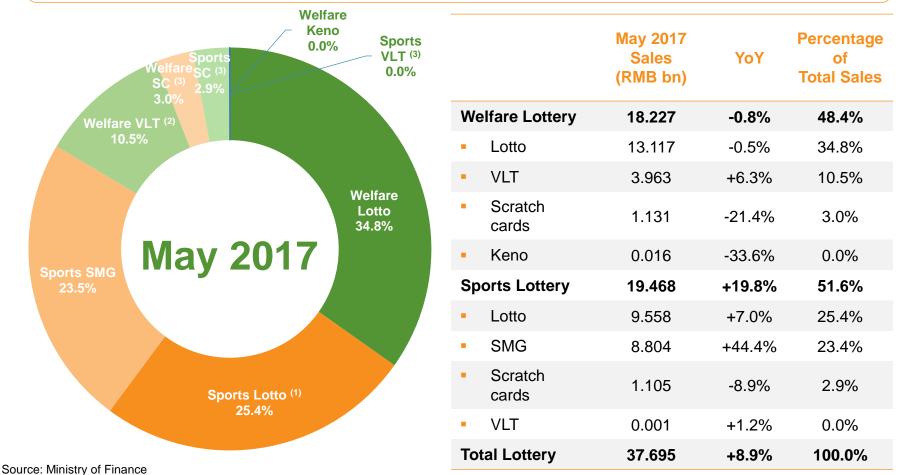

## **China Lottery Sales in May 2017**

Welfare Lottery sales decreased by 0.8% YoY to RMB 18.227 billion in May 2017, Sports Lottery sales increased by 19.8% YoY to RMB 19.468 billion in May 2017.

Note: <sup>(1)</sup> SMG: Single Match Games; <sup>(2)</sup> VLT: Video Lottery Terminals; <sup>(3)</sup> SC: Scratch Cards.