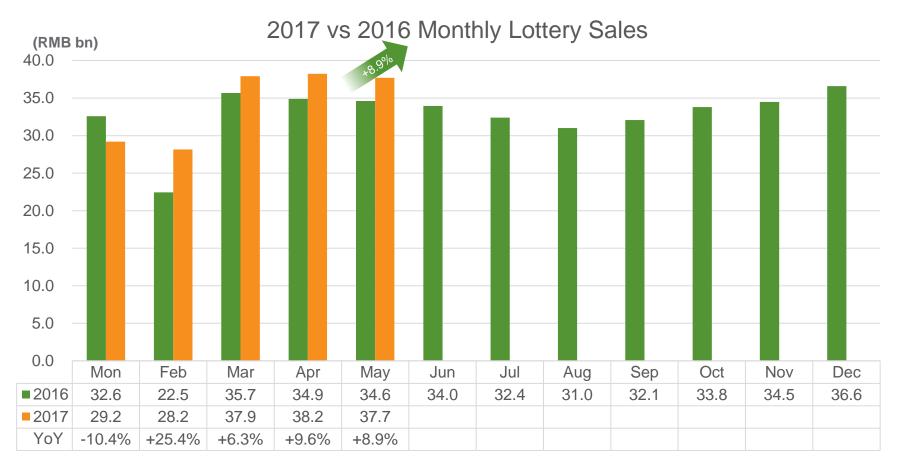

### Total lottery sales in May 2017 increased by 8.9% YoY to RMB 37.695 billion

Welfare Lottery sales increased by 2.8% YoY to RMB 88.289 billion in Jan - May 2017, Sports Lottery sales increased by 11.4% YoY to RMB 82.899 billion in Jan - May 2017.