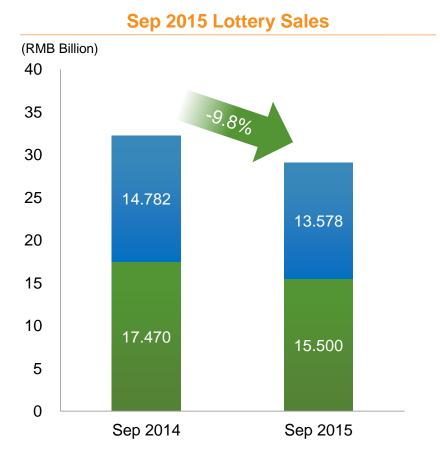

## **China Lottery Sales Performance**

- Announced by the Ministry of Finance, total lottery sales in Sep 2015 decreased by 9.8% YoY to RMB 29.078 billion from RMB 32.252 billion for the same period last year.
- Total lottery sales from Jan Sep 2015 decreased by 2.7% YoY to RMB 271.899 billion, compared to RMB 279.407 billion for Jan Sep 2014.

## Lottery Sales in September 2015 and Jan – Sep 2015

|                          | September<br>2015<br>(RMB/Billion) | September<br>2014<br>(RMB/Billion) | Change<br>(%) | Jan – Sep<br>2015<br>(RMB/Billion) | Jan - Sep<br>2014<br>(RMB/Billion) | Change<br>(%) |
|--------------------------|------------------------------------|------------------------------------|---------------|------------------------------------|------------------------------------|---------------|
| Welfare Lottery          | 15.500                             | 17.470                             | -11.3%        | 148.944                            | 150.432                            | -1.0%         |
| - Lotto                  | 10.765                             | 12.744                             | -15.5%        | 105.151                            | 108.259                            | -2.9%         |
| - Video Lottery Terminal | 3.375                              | 3.216                              | +4.9%         | 31.503                             | 27.564                             | +14.3%        |
| - Instant Scratch Card   | 1.338                              | 1.422                              | -5.9%         | 11.926                             | 13.937                             | -14.4%        |
| - Keno                   | 0.023                              | 0.089                              | -74.2%        | 0.363                              | 0.673                              | -46.0%        |
| Sports Lottery           | 13.578                             | 14.782                             | -8.1%         | 122.955                            | 128.975                            | -4.7%         |
| - Lotto                  | 6.960                              | 8.021                              | -13.2%        | 70.092                             | 71.331                             | -1.7%         |
| - Single Match Game      | 5.500                              | 5.579                              | -1.4%         | 42.106                             | 45.681                             | -7.8%         |
| - Instant Scratch Card   | 1.117                              | 1.182                              | -5.5%         | 10.753                             | 11.963                             | -10.1%        |
| - Video Lottery Terminal | 0.0003                             | -                                  | -             | 0.0045                             | -                                  | -             |
| Total                    | 29.078                             | 32.252                             | -9.8%         | 271.899                            | 279.407                            | -2.7%         |