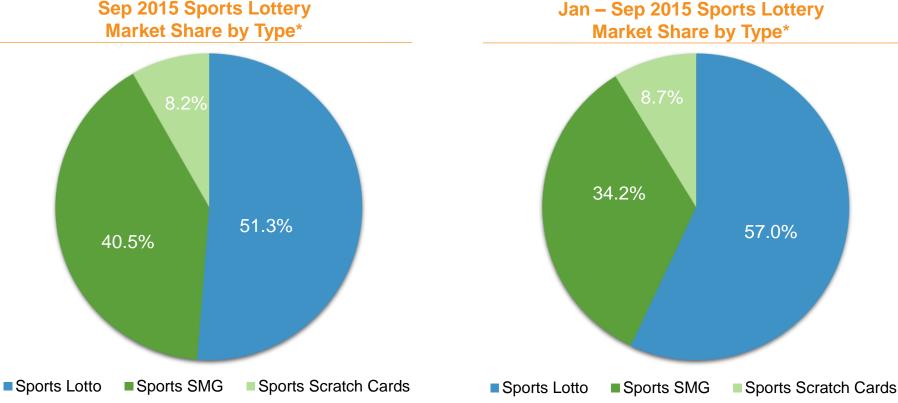

## **Sports Lottery Sales Performance**

- Sports Lottery sales decreased by 8.1% YoY to RMB 13.578 billion in Sep 2015, and accounted for 46.7% of total lottery sales. Lotto games, Single Match Games, Instant Scratch Cards and Sports VLT accounted for 51.3%, 40.5%, 8.2% and 0.0% of total Sports Lottery sales, respectively.
- In Jan Sep 2015, Sports Lottery sales decreased by 4.7% YoY to RMB 122.955 billion, and accounted for 45.2% of total lottery sales. Lotto games, Single Match Games, Instant Scratch Cards and Sports VLT accounted for 57.0%, 34.2%, 8.7% and 0.0% of total Sports Lottery sales, respectively.