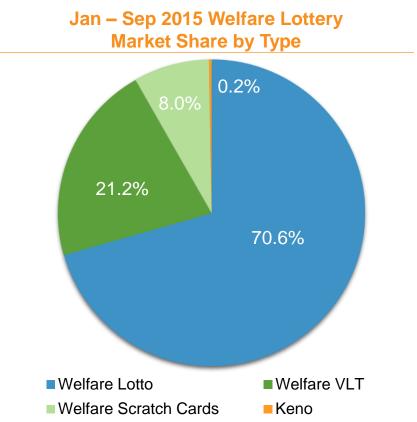

## **Welfare Lottery Sales Performance**

- Welfare Lottery sales decreased by 11.3% YoY to RMB 15.500 billion in Sep 2015, and accounted for 53.3% of total lottery sales. Lotto games, VLT, Instant Scratch Cards and Keno accounted for 69.4%, 21.8%, 8.6% and 0.1% of total welfare lottery sales, respectively.
- In Jan Sep 2015, Welfare Lottery sales decreased by 1.0% YoY to RMB 148.944 billion, and accounted for 54.8% of total lottery sales. Lotto games, VLT, Instant Scratch Cards and Keno accounted for 70.6%, 21.2%, 8.0% and 0.2% of total welfare lottery sales, respectively.