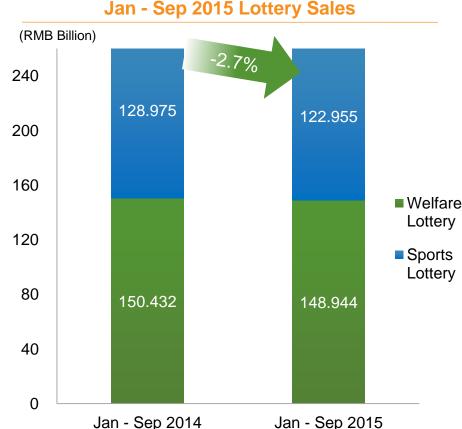

## **China Lottery Sales Performance**

- Announced by the Ministry of Finance, total lottery sales in Sep 2015 decreased by 9.8% YoY to RMB 29.078 billion from RMB 32.252 billion for the same period last year.
- Total lottery sales from Jan Sep 2015 decreased by 2.7% YoY to RMB 271.899 billion, compared to RMB 279.407 billion for Jan Sep 2014.

## Lottery Sales in September 2015 and Jan – Sep 2015

|                          | September<br>2015<br>(RMB/Billion) | September<br>2014<br>(RMB/Billion) | Change<br>(%) | Jan – Sep<br>2015<br>(RMB/Billion) | Jan - Sep<br>2014<br>(RMB/Billion) | Change<br>(%) |
|--------------------------|------------------------------------|------------------------------------|---------------|------------------------------------|------------------------------------|---------------|
| Welfare Lottery          | 15.500                             | 17.470                             | -11.3%        | 148.944                            | 150.432                            | -1.0%         |
| - Lotto                  | 10.765                             | 12.744                             | -15.5%        | 105.151                            | 108.259                            | -2.9%         |
| - Video Lottery Terminal | 3.375                              | 3.216                              | +4.9%         | 31.503                             | 27.564                             | +14.3%        |
| - Instant Scratch Card   | 1.338                              | 1.422                              | -5.9%         | 11.926                             | 13.937                             | -14.4%        |
| - Keno                   | 0.023                              | 0.089                              | -74.2%        | 0.363                              | 0.673                              | -46.0%        |
| Sports Lottery           | 13.578                             | 14.782                             | -8.1%         | 122.955                            | 128.975                            | -4.7%         |
| - Lotto                  | 6.960                              | 8.021                              | -13.2%        | 70.092                             | 71.331                             | -1.7%         |
| - Single Match Game      | 5.500                              | 5.579                              | -1.4%         | 42.106                             | 45.681                             | -7.8%         |
| - Instant Scratch Card   | 1.117                              | 1.182                              | -5.5%         | 10.753                             | 11.963                             | -10.1%        |
| - Video Lottery Terminal | 0.0003                             | -                                  | -             | 0.0045                             | -                                  | -             |
| Total                    | 29.078                             | 32.252                             | -9.8%         | 271.899                            | 279.407                            | -2.7%         |