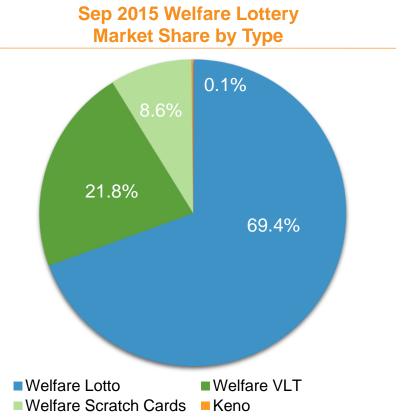

## **Welfare Lottery Sales Performance**

- Welfare Lottery sales decreased by 11.3% YoY to RMB 15.500 billion in Sep 2015, and accounted for 53.3% of total lottery sales. Lotto games, VLT, Instant Scratch Cards and Keno accounted for 69.4%, 21.8%, 8.6% and 0.1% of total welfare lottery sales, respectively.
- In Jan Sep 2015, Welfare Lottery sales decreased by 1.0% YoY to RMB 148.944 billion, and accounted for 54.8% of total lottery sales. Lotto games, VLT, Instant Scratch Cards and Keno accounted for 70.6%, 21.2%, 8.0% and 0.2% of total welfare lottery sales, respectively.