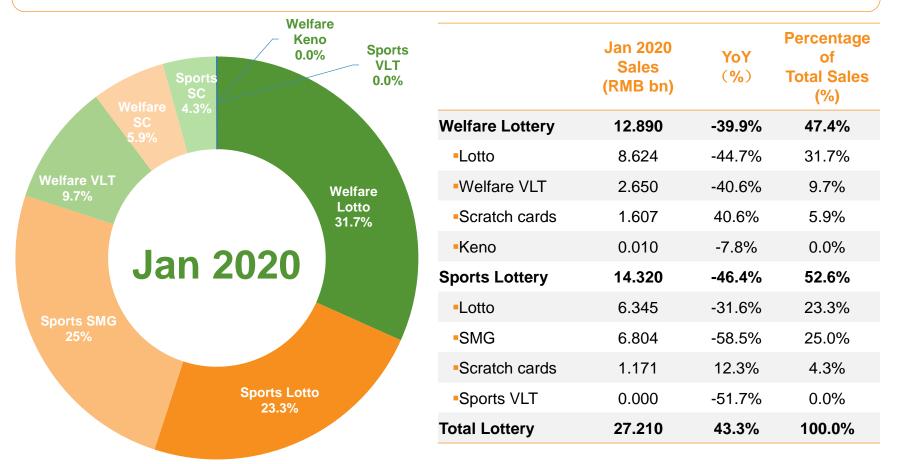

## **China Lottery Sales in Jan 2020**

Welfare Lottery sales decreased by 39.3% YoY to RMB 12.890 billion in Jan 2020, Sports Lottery sales decreased by 46.4% YoY to RMB 14.320 billion in Jan 2020.

Source: Ministry of Finance

Note: <sup>(1)</sup> SMG: Single Match Games; <sup>(2)</sup> VLT: Video Lottery Terminals; <sup>(3)</sup> SC: Scratch Cards.