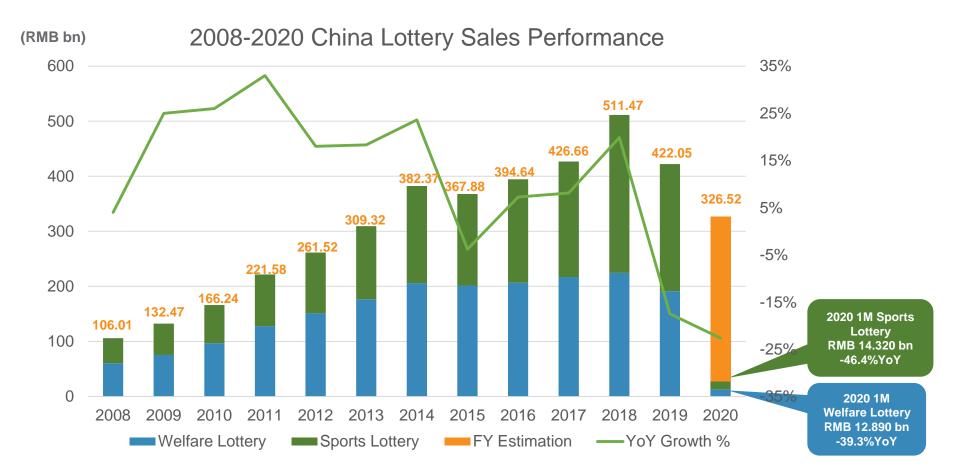

## **China Lottery Sales in Jan 2020**

Welfare Lottery sales decreased by 39.3% YoY to RMB 12.890 billion in Jan 2020, Sports Lottery sales decreased by 46.4% YoY to RMB 14.320 billion in Jan 2020.

Source: Ministry of Finance