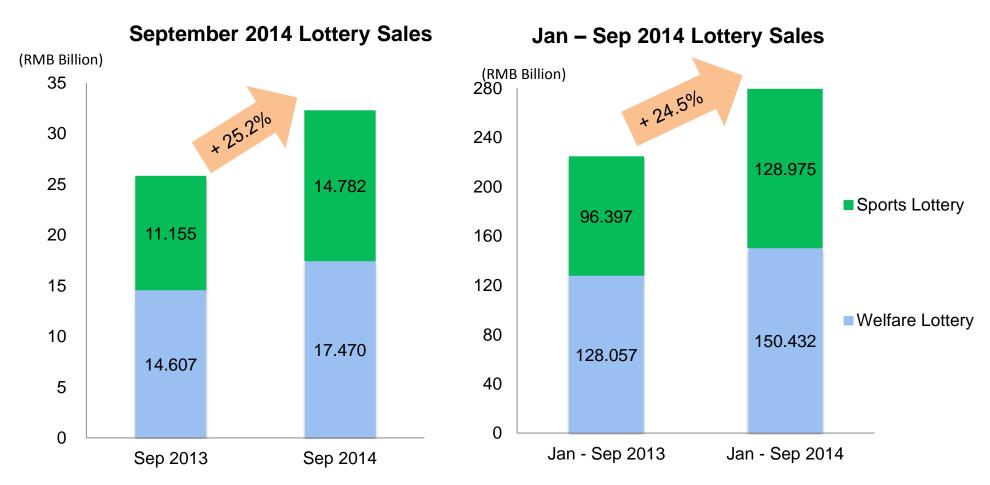

## **China Lottery Sales Performance**

- ✓ Announced by the Ministry of Finance, total lottery sales in September 2014 increased by 25.2% YoY to RMB 32.252 billion from RMB 25.762 billion for the same period last year.
- ✓ Total lottery sales for the first nine months of 2014 increased by 24.5% YoY to RMB 279.407 billion, compared to RMB 224.453 billion for the same period last year.

## **Lottery Sales in September and First Nine Months of 2014**

|                          | September<br>2014<br>(RMB/Billion) | September<br>2013<br>(RMB/Billion) | Change | Jan – Sep<br>2014<br>(RMB/Billion) | Jan – Sep<br>2013<br>(RMB/Billion) | Change |
|--------------------------|------------------------------------|------------------------------------|--------|------------------------------------|------------------------------------|--------|
| Welfare Lottery          | 17.470                             | 14.607                             | +19.6% | 150.432                            | 128.057                            | +17.5% |
| - Lotto                  | 12.832                             | 10.690                             | +20.0% | 108.932                            | 93.493                             | +16.5% |
| - Video Lottery Terminal | 3.216                              | 2.453                              | +31.1% | 27.564                             | 21.047                             | +31.0% |
| - Instant Scratch Card   | 1.422                              | 1.464                              | -2.9%  | 13.937                             | 13.516                             | +3.1%  |
| Sports Lottery           | 14.782                             | 11.155                             | +32.5% | 128.975                            | 96.397                             | +33.8% |
| - Lotto                  | 8.021                              | 6.504                              | +23.3% | 71.331                             | 60.248                             | +18.4% |
| - Single Match Game      | 5.579                              | 3.273                              | +70.5% | 45.681                             | 23.708                             | +92.7% |
| - Instant Scratch Card   | 1.182                              | 1.378                              | -14.2% | 11.963                             | 12.440                             | -3.8%  |
| Total                    | 32.252                             | 25.762                             | +25.2% | 279.407                            | 224.453                            | 24.5%  |