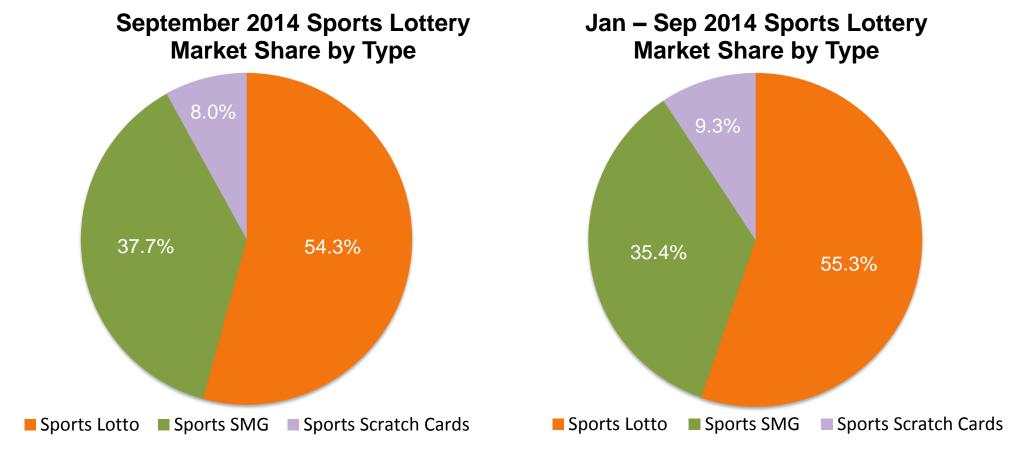

## **Sports Lottery Sales Performance**

- ✓ Sports Lottery sales increased by 32.5% YoY to RMB 14.782 billion in September 2014, and accounted for 45.8% of total lottery sales. Lotto games, Single Match Game and Instant Scratch Cards accounted for 54.3%, 37.7% and 8.0% of total Sports Lottery sales, respectively.
- ✓ In the first nine months of 2014, Sports Lottery sales increased by 33.8% YoY to RMB 128.975 billion, and accounted for 46.2% of total lottery sales. Lotto games, Single Match Game and Instant Scratch Cards accounted for 55.3%, 35.4% and 9.3% of total Sports Lottery sales, respectively.