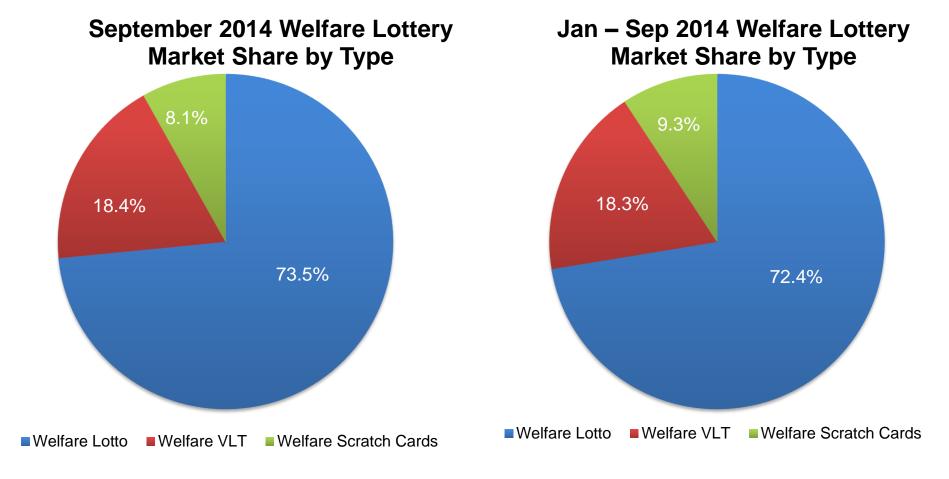

## **Welfare Lottery Sales Performance**

- ✓ Welfare Lottery sales increased by 19.6% YoY to RMB 17.470 billion in September 2014, and accounted for 54.2% of total lottery sales. Lotto games, VLT and Instant Scratch Cards accounted for 73.5%, 18.4% and 8.1% of total welfare lottery sales, respectively.
- ✓ In the first nine months of 2014, Welfare Lottery sales increased by 17.5% YoY to RMB 150.432 billion, and accounted for 53.8% of total lottery sales. Lotto games, VLT and Instant Scratch Cards accounted for 72.4%, 18.3% and 9.3% of total welfare lottery sales, respectively.