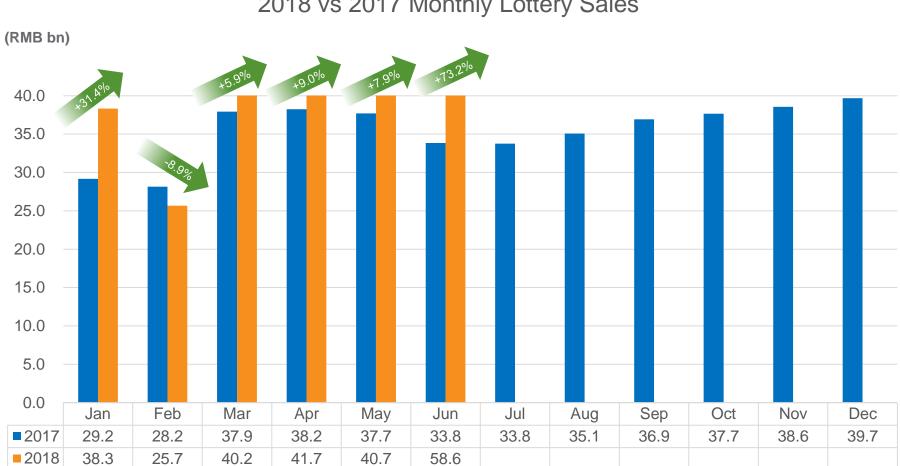

## **China Lottery Sales Performance**

2018 vs 2017 Monthly Lottery Sales

Source: Ministry of Finance

<u>Lot</u>Synergy

Welfare Lottery sales increased by 4.2% YoY to RMB 110.594 billion in Jan - Jun 2018, Sports Lottery sales increased by 36.1 YoY to RMB 134.604 billion in Jan - Jun 2018.

Source: Ministry of Finance

Note: <sup>(1)</sup> SMG: Single Match Games; <sup>(2)</sup> VLT: Video Lottery Terminals; <sup>(3)</sup> SC: Scratch Cards.