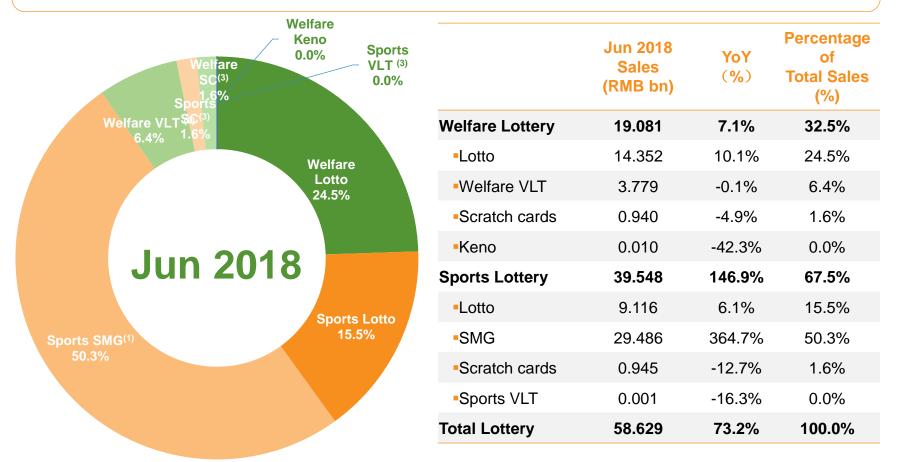

## **China Lottery Sales in Jun 2018**

Welfare Lottery sales increased by 7.1% YoY to RMB 19.081 billion in Jun 2018, Sports Lottery sales increased by 146.9% YoY to RMB 39.548 billion in Jun 2018.

Source: Ministry of Finance

Note: <sup>(1)</sup> SMG: Single Match Games; <sup>(2)</sup> VLT: Video Lottery Terminals; <sup>(3)</sup> SC: Scratch Cards.