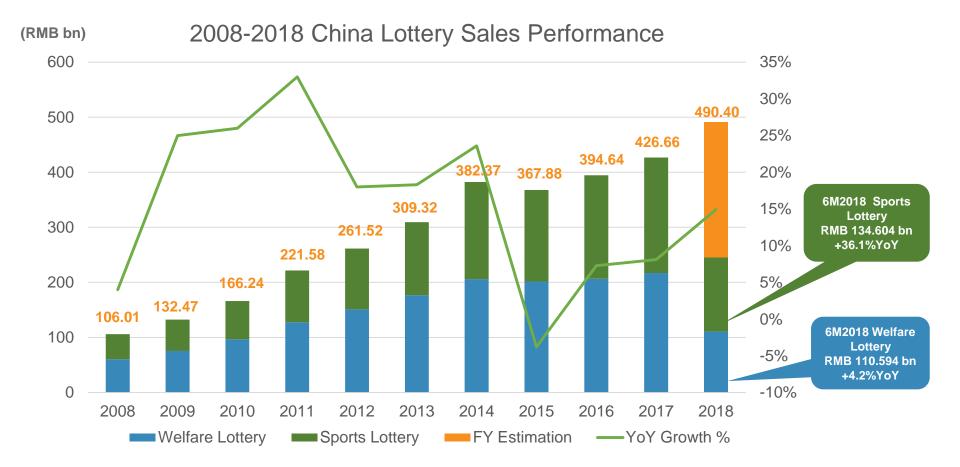

## **China Lottery Sales Performance**

## Total sales of China lottery in Jan – Jun 2018 increased by 19.6% YoY to RMB 245.198 billion.