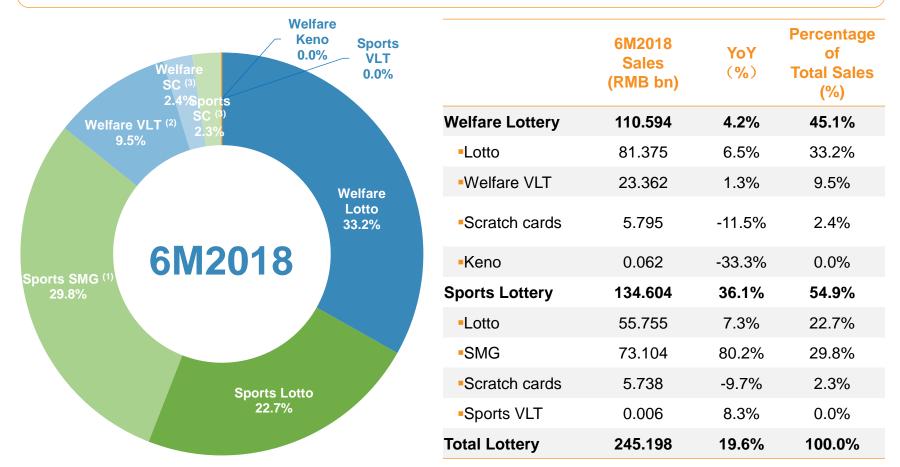

## **China Lottery Sales Performance**

2018 vs 2017 Monthly Lottery Sales

Source: Ministry of Finance

<u>Lot</u>Synergy

Welfare Lottery sales increased by 4.2% YoY to RMB 110.594 billion in Jan - Jun 2018, Sports Lottery sales increased by 36.1 YoY to RMB 134.604 billion in Jan - Jun 2018.

Source: Ministry of Finance

Note: <sup>(1)</sup> SMG: Single Match Games; <sup>(2)</sup> VLT: Video Lottery Terminals; <sup>(3)</sup> SC: Scratch Cards.