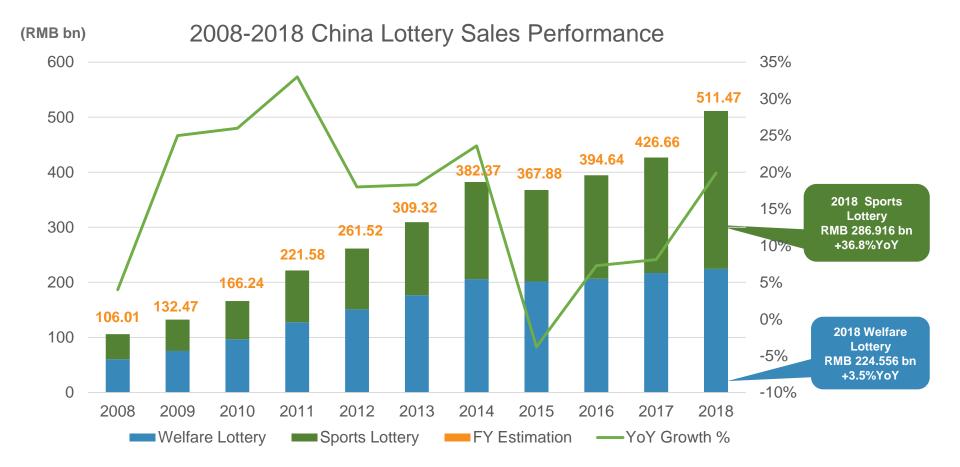

## **China Lottery Sales Performance**

## Total sales of China lottery in Jan – Dec 2018 increased by 19.9% YoY to RMB 511.472 billion.

## **China Lottery Sales Performance**

Source: Ministry of Finance

Welfare Lottery sales increased by 3.5% YoY to RMB 224.556 billion in Jan - Dec 2018, Sports Lottery sales increased by 36.8% YoY to RMB 286.916 billion in Jan - Dec 2018.