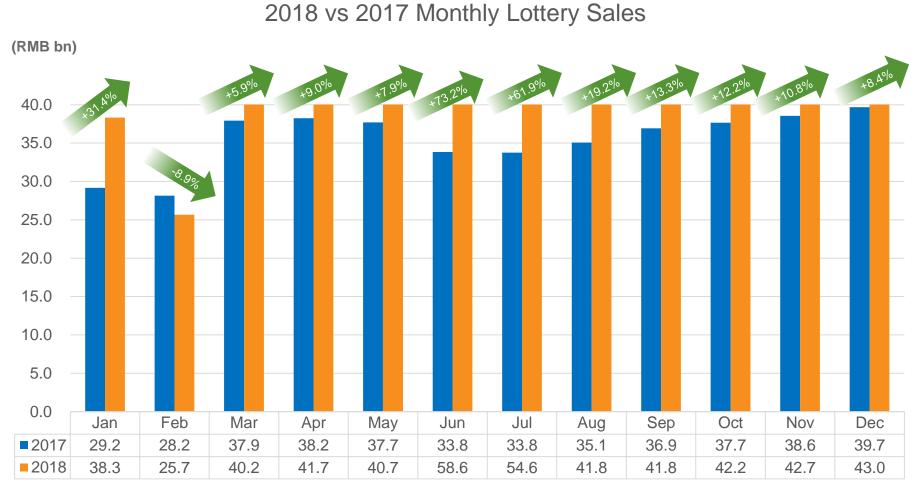

## Total sales of China lottery in Jan – Dec 2018 increased by 19.9% YoY to RMB 511.472 billion.