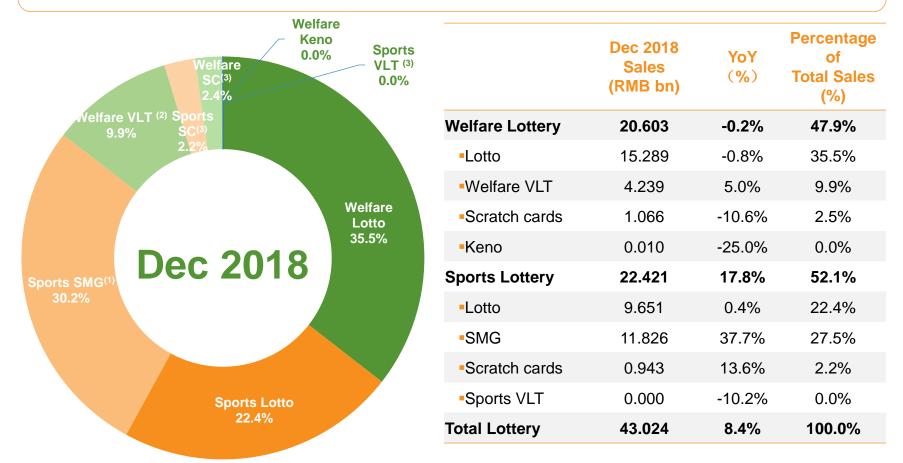

## **China Lottery Sales in Dec 2018**

Welfare Lottery sales decreased by 0.2% YoY to RMB 20.603 billion in Dec 2018, Sports Lottery sales increased by 17.8% YoY to RMB 22.421 billion in Dec 2018.

Source: Ministry of Finance

Note: <sup>(1)</sup> SMG: Single Match Games; <sup>(2)</sup> VLT: Video Lottery Terminals; <sup>(3)</sup> SC: Scratch Cards.