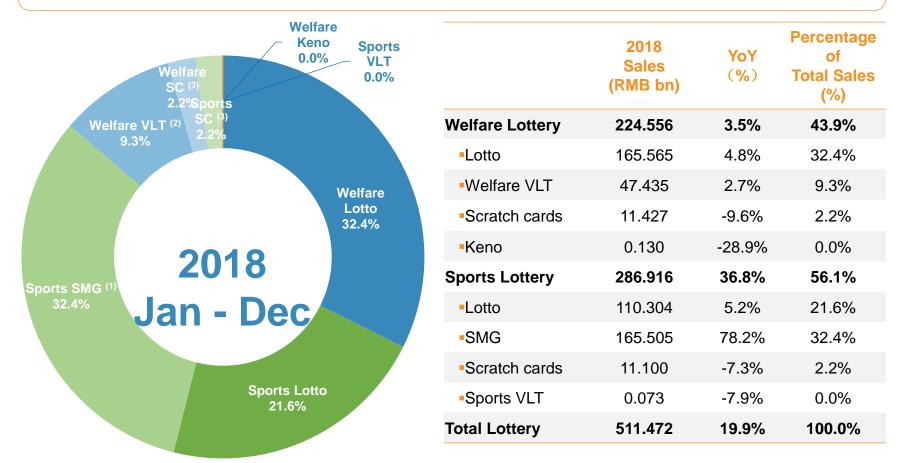

## **China Lottery Sales Performance**

Source: Ministry of Finance

Welfare Lottery sales increased by 3.5% YoY to RMB 224.556 billion in Jan - Dec 2018, Sports Lottery sales increased by 36.8% YoY to RMB 286.916 billion in Jan - Dec 2018.

Source: Ministry of Finance

Note: <sup>(1)</sup> SMG: Single Match Games; <sup>(2)</sup> VLT: Video Lottery Terminals; <sup>(3)</sup> SC: Scratch Cards.