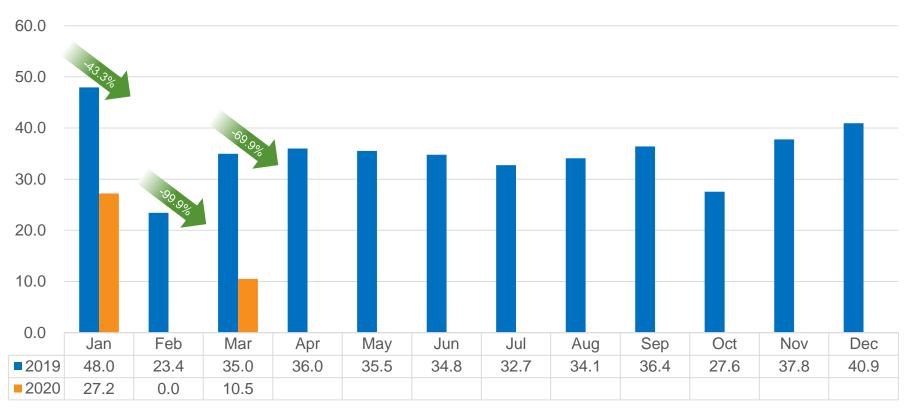

### 2019 vs 2018 Monthly Lottery Sales

#### (RMB bn)

Source: Ministry of Finance

# **China Lottery Sales Performance**

Total sales of China lottery in Mar 2020 decreased by 69.9% YoY to RMB 10.51 billion.