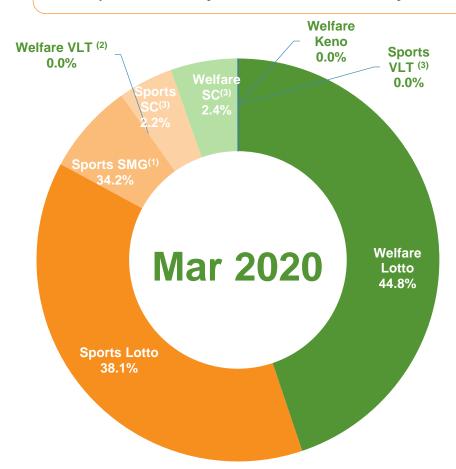

# **China Lottery Sales in Mar 2020**

Welfare Lottery sales decreased by 39.3% YoY to RMB 12.890 billion in Mar 2020, Sports Lottery sales decreased by 46.4% YoY to RMB 14.320 billion in Mar 2020.

|                       | Mar 2020<br>Sales<br>(RMB bn) | <b>YoY</b> (%) | Percentage<br>of<br>Total Sales<br>(%) |
|-----------------------|-------------------------------|----------------|----------------------------------------|
| Welfare Lottery       | 5.177                         | -68.7%         | 49.3%                                  |
| Lotto                 | 4.712                         | -56.0%         | 44.8%                                  |
| •Welfare VLT          | 0.000                         | -100.0%        | 0.0%                                   |
| Scratch cards         | 0.463                         | -58.0%         | 4.4%                                   |
| •Keno                 | 0.002                         | -89.6%         | 0.0%                                   |
| <b>Sports Lottery</b> | 5.333                         | -71.0%         | 50.7%                                  |
| -Lotto                | 3.999                         | -48.1%         | 38.1%                                  |
| <b>-</b> SMG          | 0.768                         | -91.8%         | 7.3%                                   |
| Scratch cards         | 0.566                         | -56.7%         | 5.4%                                   |
| Sports VLT            | 0.000                         | -100.0%        | 0.0%                                   |
| Total Lottery         | 10.509                        | -69.9%         | 100.0%                                 |

Source: Ministry of Finance

Note: (1) SMG: Single Match Games; (2) VLT: Video Lottery Terminals; (3) SC: Scratch Cards.