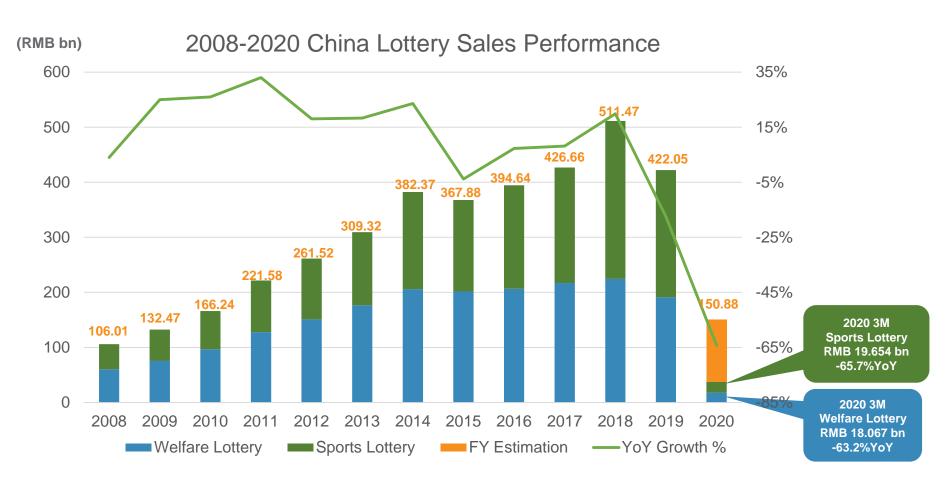

# **China Lottery Sales Performance**

Total sales of China lottery in Mar 2020 decreased by 69.9% YoY to RMB 10.51 billion.

# **China Lottery Sales Performance**

## **China Lottery Sales in Jan - Mar 2020**

Welfare Lottery sales decreased by 63.2% YoY to RMB 18.067 billion in Jan - Mar 2020, Sports Lottery sales increased by 65.7% YoY to RMB 19.654 billion in Jan - Mar 2020.