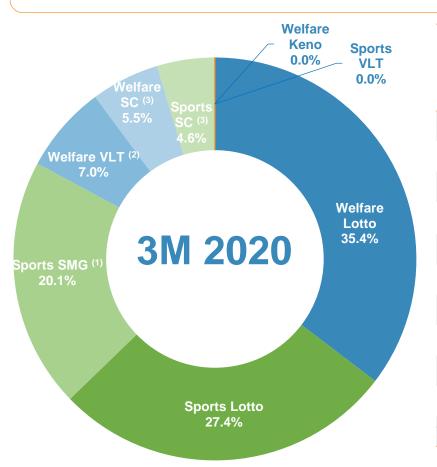

## **China Lottery Sales in Jan - Mar 2020**

Welfare Lottery sales decreased by 63.2% YoY to RMB 18.067 billion in Jan - Mar 2020, Sports Lottery sales increased by 65.7% YoY to RMB 19.654 billion in Jan - Mar 2020.

|                 | 3M 2020<br>Sales<br>(RMB bn) | <b>YoY</b> (%) | Percentage<br>of<br>Total Sales<br>(%) |
|-----------------|------------------------------|----------------|----------------------------------------|
| Welfare Lottery | 18.067                       | -63.2%         | 47.9%                                  |
| -Lotto          | 13.336                       | -60.0%         | 35.4%                                  |
| Welfare VLT     | 2.650                        | -78.7%         | 7.0%                                   |
| Scratch cards   | 2.070                        | -37.1%         | 5.5%                                   |
| •Keno           | 0.011                        | -67.3%         | 0.0%                                   |
| Sports Lottery  | 19.654                       | -65.7%         | 52.1%                                  |
| -Lotto          | 10.343                       | -52.3%         | 27.4%                                  |
| <b>-</b> SMG    | 7.572                        | -76.7%         | 20.1%                                  |
| Scratch cards   | 1.738                        | -43.9%         | 4.6%                                   |
| Sports VLT      | 0.000                        | -78.6%         | 0.0%                                   |
| Total Lottery   | 37.720                       | -64.5%         | 100.0%                                 |

Source: Ministry of Finance

Note: (1) SMG: Single Match Games; (2) VLT: Video Lottery Terminals; (3) SC: Scratch Cards.