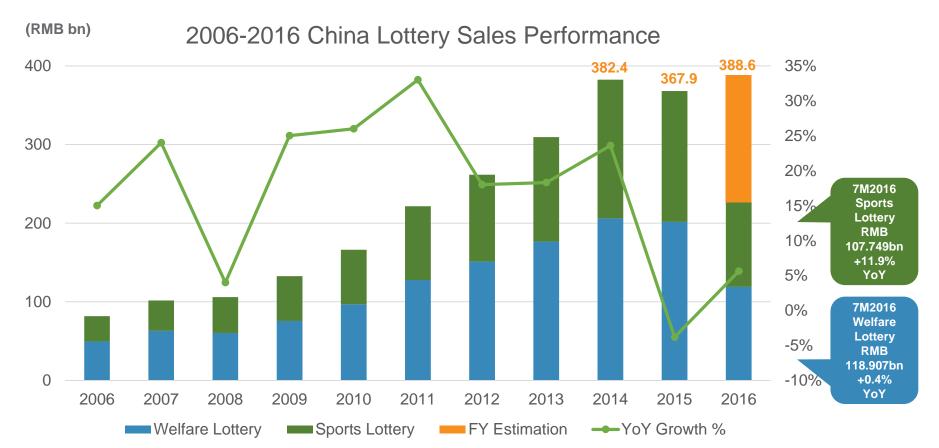

## **China Lottery Sales Performance**

Total sales of China lottery from Jan - Jul 2016 increased by 5.6% YoY to RMB 226.655 billion.

The total sales of China lottery in 2016 is expected to reach RMB 388.55 billion.

Source: Ministry of Finance (exclude FY Estimation)

2