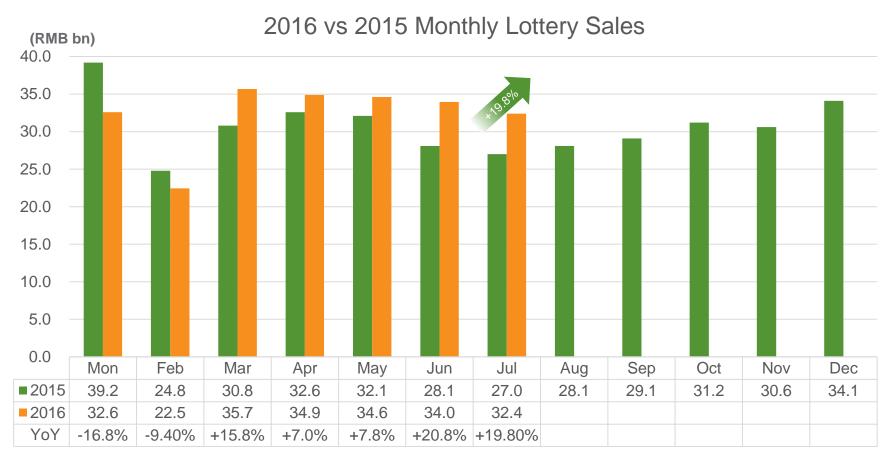

# **China Lottery Sales Performance**

#### Total lottery sales in Jul 2016 increased by 19.8% YoY to RMB 32.403 billion

Source: Ministry of Finance