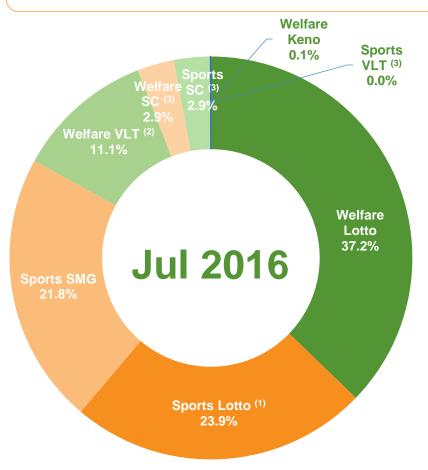

## **China Lottery Sales in Jul 2016**

Welfare Lottery sales increased by 6.7% YoY to RMB 16.622 billion in Jul 2016, Sports Lottery sales increased by 37.6% YoY to RMB 15.781 billion in Jul 2016.

|                                 | Jul 2016<br>Sales<br>(RMB bn) | <b>YoY</b> (%) | Percentage<br>of<br>Total Sales<br>(%) |
|---------------------------------|-------------------------------|----------------|----------------------------------------|
| Welfare Lottery                 | 16.622                        | +6.7%          | 51.3%                                  |
| <ul><li>Lotto</li></ul>         | 12.061                        | +11.2%         | 37.2%                                  |
| <ul><li>Welfare VLT</li></ul>   | 3.587                         | +2.8%          | 11.1%                                  |
| <ul><li>Scratch cards</li></ul> | 0.956                         | -21.1%         | 2.9%                                   |
| <ul><li>Keno</li></ul>          | 0.018                         | -32.0%         | 0.1%                                   |
| Sports Lottery                  | 15.781                        | +37.6%         | 48.7%                                  |
| <ul><li>Lotto</li></ul>         | 7.760                         | +6.7%          | 23.9%                                  |
| <ul><li>SMG</li></ul>           | 7.078                         | +124.7%        | 21.8%                                  |
| <ul><li>Scratch cards</li></ul> | 0.942                         | -10.0%         | 2.9%                                   |
| <ul><li>Sports VLT</li></ul>    | 0.0006                        | -0.3%          | 0.0%                                   |
| Total Lottery                   | 32.403                        | +19.8%         | 100.0%                                 |

Source: Ministry of Finance

Note: (1) SMG: Single Match Games; (2) VLT: Video Lottery Terminals; (3) SC: Scratch Cards.