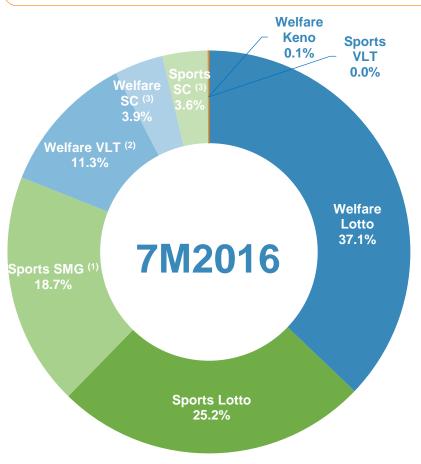

## China Lottery Sales in Jan - Jul 2016

Welfare Lottery sales increased by 0.4% YoY to RMB 118.907 billion in Jan - Jul 2016, Sports Lottery sales increased by 11.9% YoY to RMB 107.749 billion in Jan - Jul 2016.

|                                 | 7M2016<br>Sales<br>(RMB bn) | YoY<br>(%) | Percentage<br>of<br>Total Sales<br>(%) |
|---------------------------------|-----------------------------|------------|----------------------------------------|
| Welfare Lotte                   | ery 118.907                 | +0.4%      | 52.5%                                  |
| <ul><li>Lotto</li></ul>         | 84.179                      | +0.2%      | 37.1%                                  |
| Welfare \                       | /LT 25.701                  | +4.2%      | 11.3%                                  |
| <ul><li>Scratch cards</li></ul> | 8.861                       | -6.3%      | 3.9%                                   |
| <ul><li>Keno</li></ul>          | 0.166                       | -47.4%     | 0.1%                                   |
| Sports Lotte                    | ry 107.749                  | +11.9%     | 47.5%                                  |
| <ul><li>Lotto</li></ul>         | 57.016                      | +2.0%      | 25.2%                                  |
| <ul><li>SMG</li></ul>           | 42.460                      | +33.4%     | 18.7%                                  |
| <ul><li>Scratch cards</li></ul> | 8.268                       | -3.3%      | 3.6%                                   |
| Sports VI                       | _T 0.0043                   | +15.2%     | 0.0%                                   |
| Total Lottery                   | 226.655                     | +5.6%      | 100.0%                                 |

Source: Ministry of Finance

Note: (1) SMG: Single Match Games; (2) VLT: Video Lottery Terminals; (3) SC: Scratch Cards.