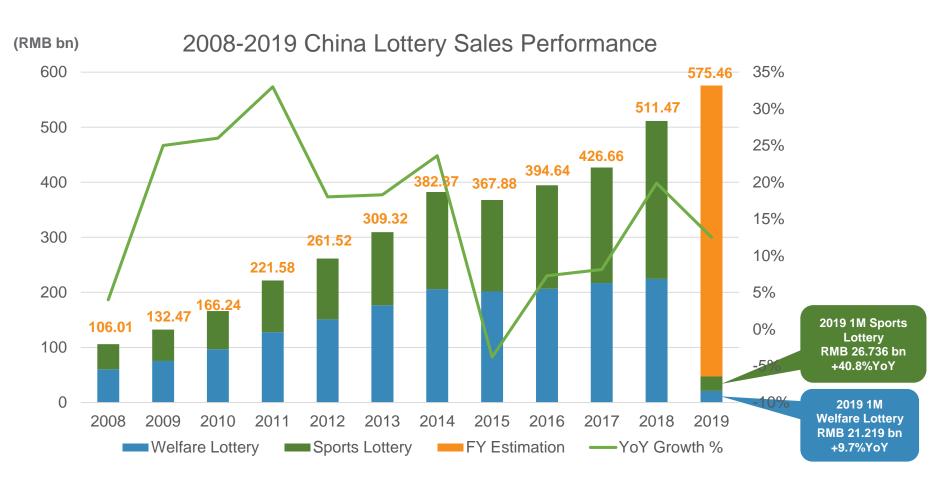

# **China Lottery Sales Performance**

Total sales of China lottery in Jan 2019 increased by 25.1% YoY to RMB 47.955 billion.

# **China Lottery Sales Performance**