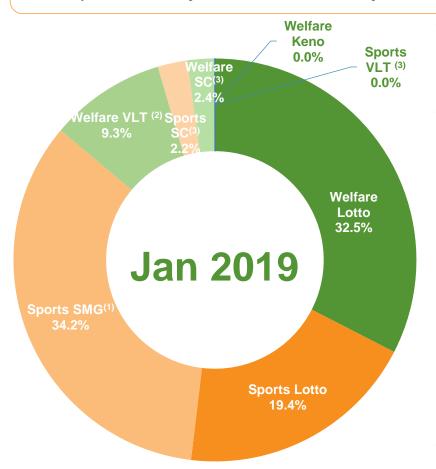

# **China Lottery Sales in Jan 2019**

Welfare Lottery sales increased by 9.7% YoY to RMB 21.219 billion in Jan 2019, Sports Lottery sales increased by 40.8% YoY to RMB 26.736 billion in Jan 2019.

|                 | Jan 2019<br>Sales<br>(RMB bn) | YoY<br>(%) | Percentage<br>of<br>Total Sales<br>(%) |
|-----------------|-------------------------------|------------|----------------------------------------|
| Welfare Lottery | 21.219                        | 9.7%       | 44.2%                                  |
| -Lotto          | 15.607                        | 8.7%       | 32.5%                                  |
| •Welfare VLT    | 4.458                         | 11.1%      | 9.3%                                   |
| Scratch cards   | 1.142                         | 19.6%      | 2.4%                                   |
| •Keno           | 0.011                         | -13.9%     | 0.0%                                   |
| Sports Lottery  | 26.736                        | 40.8%      | 55.8%                                  |
| -Lotto          | 9.279                         | -6.0%      | 19.4%                                  |
| <b>-</b> SMG    | 16.414                        | 100.8%     | 34.2%                                  |
| Scratch cards   | 1.042                         | 10.2%      | 2.2%                                   |
| Sports VLT      | 0.000                         | -35.7%     | 0.0%                                   |
| Total Lottery   | 47.955                        | 25.1%      | 100.0%                                 |

Source: Ministry of Finance