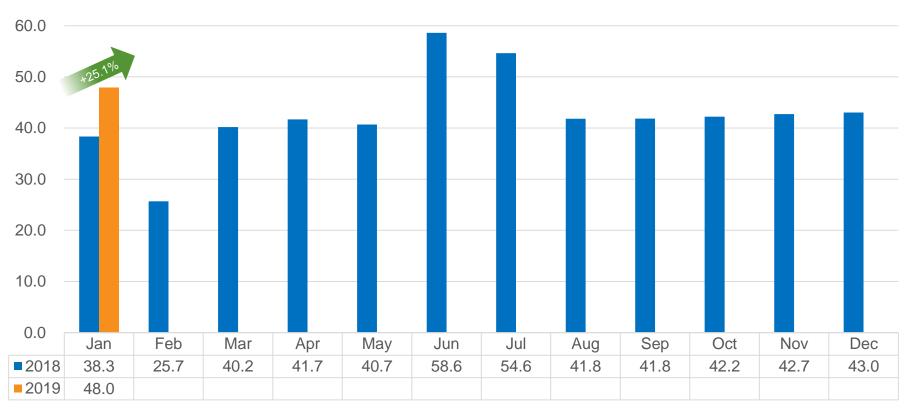

### 2019 vs 2018 Monthly Lottery Sales

#### (RMB bn)

Source: Ministry of Finance

# **China Lottery Sales Performance**

Total sales of China lottery in Jan 2019 increased by 25.1% YoY to RMB 47.955 billion.