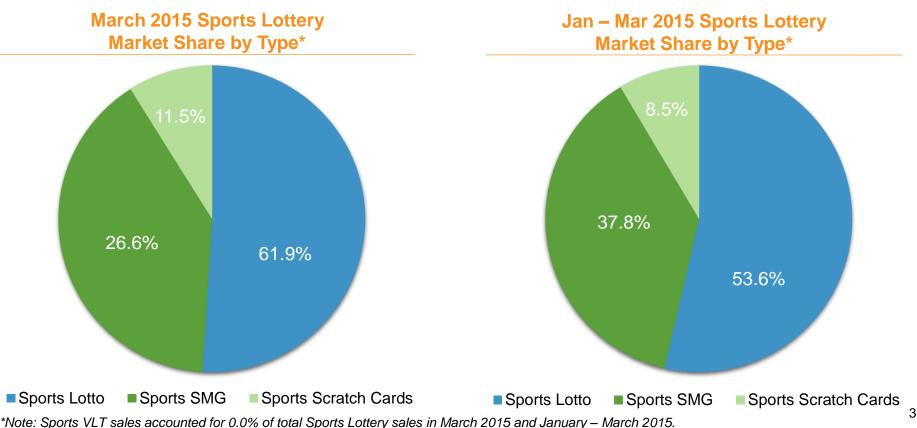

## **Sports Lottery Sales Performance**

- Sports Lottery sales decreased by 8.0% YoY to RMB 12.990 billion in March 2015, and accounted for 42.2% of total lottery sales. Lotto games, Single Match Games, Instant Scratch Cards and Sports VLT accounted for 61.9%, 26.6%, 11.5% and 0.0% of total Sports Lottery sales, respectively.
- In Jan Mar 2015, Sports Lottery sales increased by 31.5% YoY to RMB 44.314 billion, and accounted for 46.7% of total lottery sales. Lotto games, Single Match Games, Instant Scratch Cards and Sports VLT accounted for 53.6%, 37.8%, 8.5% and 0.0% of total Sports Lottery sales, respectively.