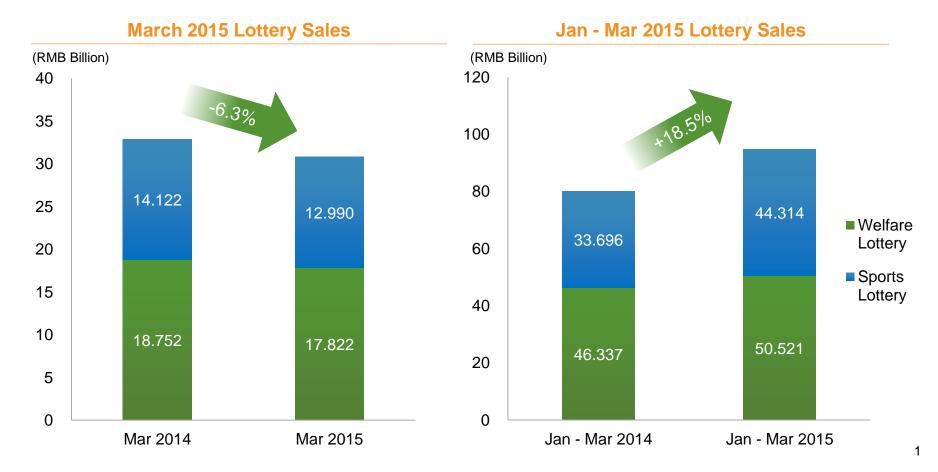

## **China Lottery Sales Performance**

- Announced by the Ministry of Finance, total lottery sales in March 2015 decreased by 6.3% YoY to RMB 30.812 billion from RMB 32.874 billion for the same period last year.
- Total lottery sales from Jan Mar 2015 increased by 18.5% YoY to RMB 94.835 billion, compared to RMB 80.034 billion for Jan - Mar 2014.

## **Welfare Lottery Sales Performance**

- Welfare Lottery sales decreased by 5.0% YoY to RMB 17.822 billion in March 2015, and accounted for 57.8% of total lottery sales. Lotto games, VLT, Instant Scratch Cards and Keno accounted for 68.7%, 22.2%, 8.9% and 0.2% of total welfare lottery sales, respectively.
- In Jan Mar 2015, Welfare Lottery sales increased by 9.0% YoY to RMB 50.521 billion, and accounted for 53.3% of total lottery sales. Lotto games, VLT, Instant Scratch Cards and Keno accounted for 71.4%, 20.5%, 7.9% and 0.3% of total welfare lottery sales, respectively.

## **Sports Lottery Sales Performance**

- Sports Lottery sales decreased by 8.0% YoY to RMB 12.990 billion in March 2015, and accounted for 42.2% of total lottery sales. Lotto games, Single Match Games, Instant Scratch Cards and Sports VLT accounted for 61.9%, 26.6%, 11.5% and 0.0% of total Sports Lottery sales, respectively.
- In Jan Mar 2015, Sports Lottery sales increased by 31.5% YoY to RMB 44.314 billion, and accounted for 46.7% of total lottery sales. Lotto games, Single Match Games, Instant Scratch Cards and Sports VLT accounted for 53.6%, 37.8%, 8.5% and 0.0% of total Sports Lottery sales, respectively.