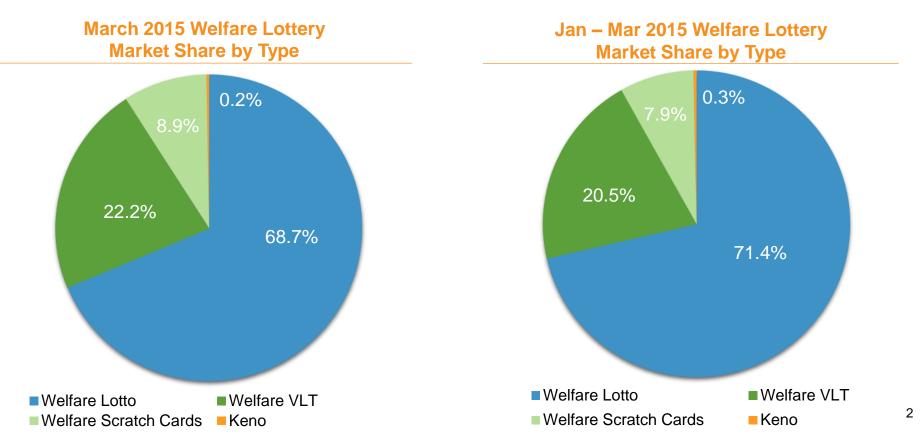

## **Welfare Lottery Sales Performance**

- Welfare Lottery sales decreased by 5.0% YoY to RMB 17.822 billion in March 2015, and accounted for 57.8% of total lottery sales. Lotto games, VLT, Instant Scratch Cards and Keno accounted for 68.7%, 22.2%, 8.9% and 0.2% of total welfare lottery sales, respectively.
- In Jan Mar 2015, Welfare Lottery sales increased by 9.0% YoY to RMB 50.521 billion, and accounted for 53.3% of total lottery sales. Lotto games, VLT, Instant Scratch Cards and Keno accounted for 71.4%, 20.5%, 7.9% and 0.3% of total welfare lottery sales, respectively.