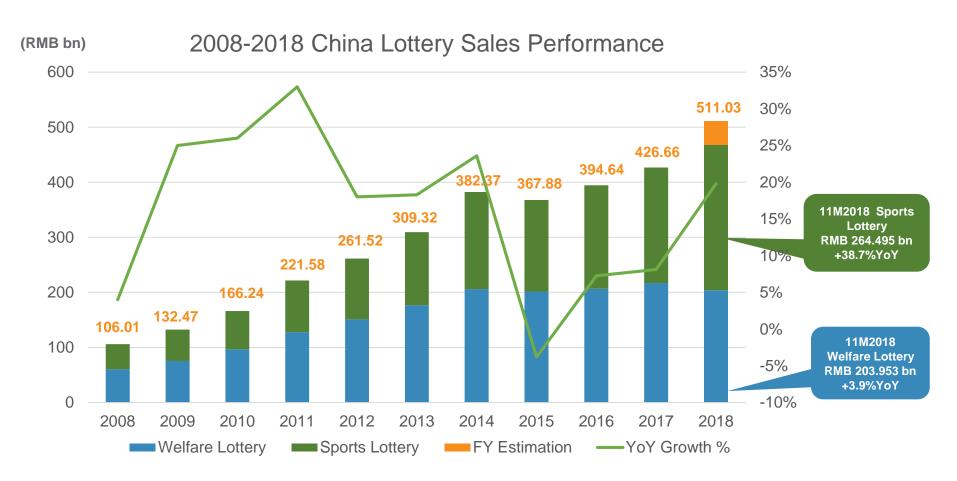

## **China Lottery Sales Performance**

Total sales of China lottery in Jan – Nov 2018 increased by 21.0% YoY to RMB 468.447 billion.

## China Lottery Sales in Jan - Nov 2018

Welfare Lottery sales increased by 3.9% YoY to RMB 203.953 billion in Jan - Nov 2018, Sports Lottery sales increased by 38.7% YoY to RMB 264.495 billion in Jan - Nov 2018.