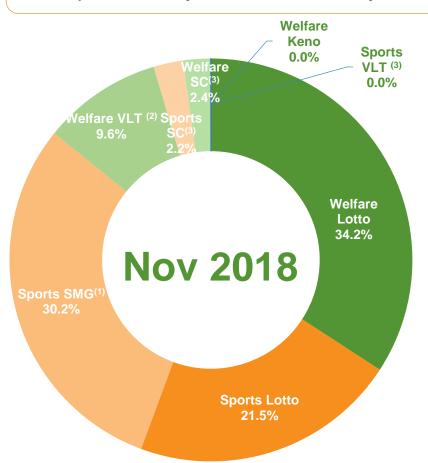

## **China Lottery Sales in Nov 2018**

Welfare Lottery sales increased by 1.6% YoY to RMB 19.718 billion in Nov 2018, Sports Lottery sales increased by 20.1% YoY to RMB 22.999billion in Nov 2018.

|                 | Nov 2018<br>Sales<br>(RMB bn) | YoY<br>(%) | Percentage<br>of<br>Total Sales<br>(%) |
|-----------------|-------------------------------|------------|----------------------------------------|
| Welfare Lottery | 19.718                        | 1.6%       | 46.2%                                  |
| -Lotto          | 14.599                        | 1.5%       | 34.2%                                  |
| •Welfare VLT    | 4.095                         | 3.5%       | 9.6%                                   |
| Scratch cards   | 1.013                         | -4.0%      | 2.4%                                   |
| Keno            | 0.011                         | -9.4%      | 0.0%                                   |
| Sports Lottery  | 22.999                        | 20.1%      | 53.8%                                  |
| Lotto           | 9.167                         | -0.4%      | 21.5%                                  |
| •SMG            | 12.897                        | 42.4%      | 30.2%                                  |
| Scratch cards   | 0.934                         | 4.8%       | 2.2%                                   |
| Sports VLT      | 0.001                         | -0.8%      | 0.0%                                   |
| Total Lottery   | 42.717                        | 10.8%      | 100.0%                                 |