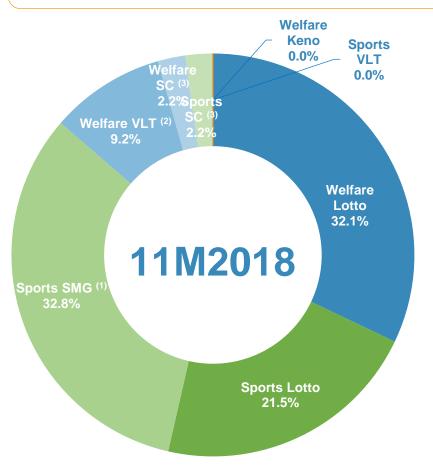

## China Lottery Sales in Jan - Nov 2018

Welfare Lottery sales increased by 3.9% YoY to RMB 203.953 billion in Jan - Nov 2018, Sports Lottery sales increased by 38.7% YoY to RMB 264.495 billion in Jan - Nov 2018.

|                 | 11M2018<br>Sales<br>(RMB bn) | <b>YoY</b> (%) | Percentage<br>of<br>Total Sales<br>(%) |
|-----------------|------------------------------|----------------|----------------------------------------|
| Welfare Lottery | 203.953                      | 3.9%           | 43.5%                                  |
| -Lotto          | 150.276                      | 5.4%           | 32.1%                                  |
| Welfare VLT     | 43.196                       | 2.4%           | 9.2%                                   |
| Scratch cards   | 10.361                       | -9.5%          | 2.2%                                   |
| •Keno           | 0.120                        | -29.2%         | 0.0%                                   |
| Sports Lottery  | 264.495                      | 38.7%          | 56.5%                                  |
| Lotto           | 100.653                      | 5.7%           | 21.5%                                  |
| •SMG            | 153.678                      | 82.4%          | 32.8%                                  |
| Scratch cards   | 10.156                       | -8.8%          | 2.2%                                   |
| Sports VLT      | 0.007                        | -7.8%          | 0.0%                                   |
| Total Lottery   | 468.447                      | 21.0%          | 100.0%                                 |