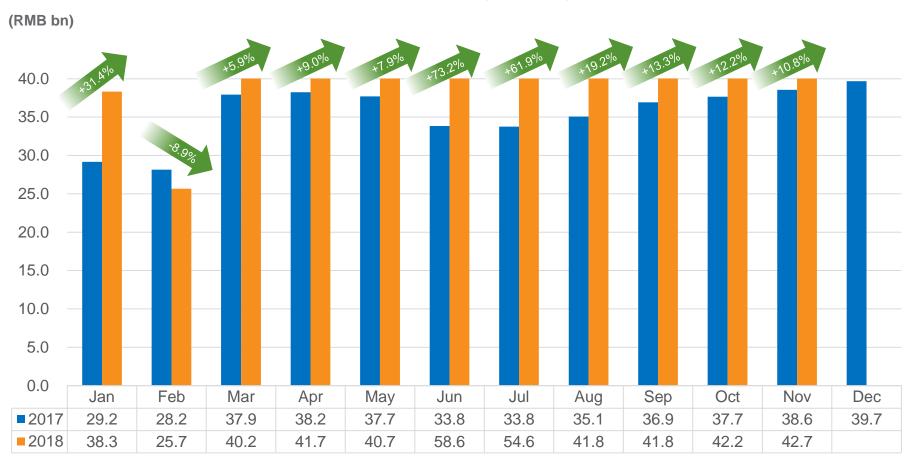

## **China Lottery Sales Performance**

2018 vs 2017 Monthly Lottery Sales

Source: Ministry of Finance