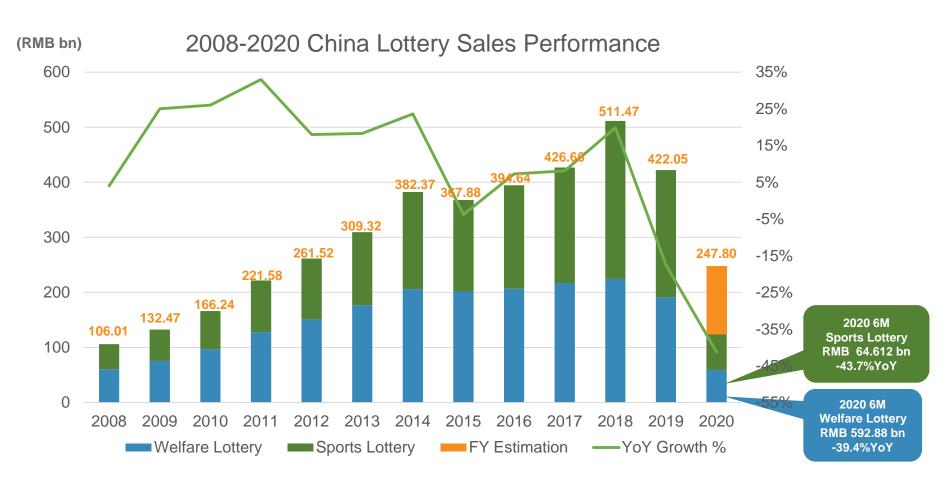

# **China Lottery Sales Performance**

Total sales of China lottery in Jun 2020 decreased by 3.4% YoY to RMB 33.57billion.