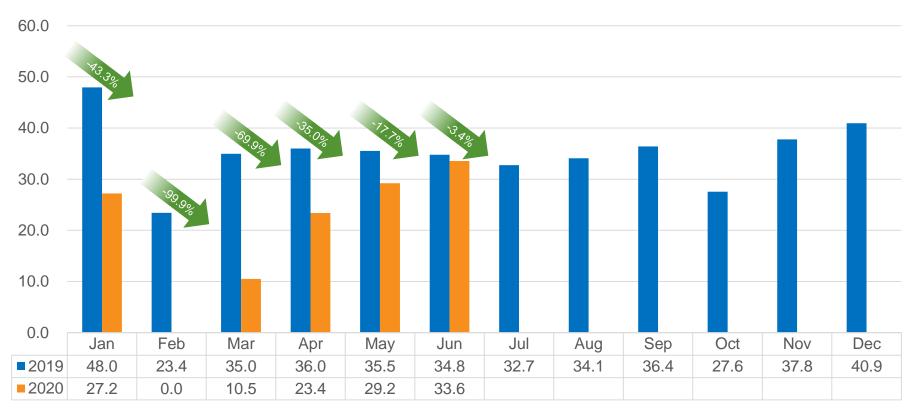

### 2020 vs 2019 Monthly Lottery Sales

#### (RMB bn)

Source: Ministry of Finance