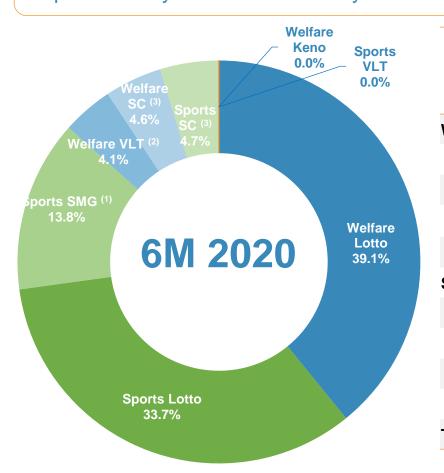

### **China Lottery Sales in Jan - Jun 2020**

Welfare Lottery sales decreased by 39.4% YoY to RMB 59.288 billion in Jan - Jun 2020, Sports Lottery sales decreased by 43.7% YoY to RMB 50.227 billion in Jan - Jun 2020.

|                 | 6M 2020<br>Sales<br>(RMB bn) | YoY<br>(%) | Percentage<br>of<br>Total Sales<br>(%) |
|-----------------|------------------------------|------------|----------------------------------------|
| Welfare Lottery | 59.288                       | -39.4%     | 47.9%                                  |
| -Lotto          | 48.488                       | -25.9%     | 39.1%                                  |
| Welfare VLT     | 5.064                        | -79.9%     | 4.1%                                   |
| Scratch cards   | 5.698                        | -19.0%     | 4.6%                                   |
| •Keno           | 0.038                        | -51.1%     | 0.0%                                   |
| Sports Lottery  | 64.612                       | -43.7%     | 52.1%                                  |
| -Lotto          | 41.735                       | -8.8%      | 33.7%                                  |
| •SMG            | 17.082                       | -72.6%     | 13.8%                                  |
| Scratch cards   | 5.794                        | -14.5%     | 4.7%                                   |
| Sports VLT      | 0.001                        | -27.7%     | 0.0%                                   |
| Total Lottery   | 123.900                      | -41.7%     | 100.0%                                 |