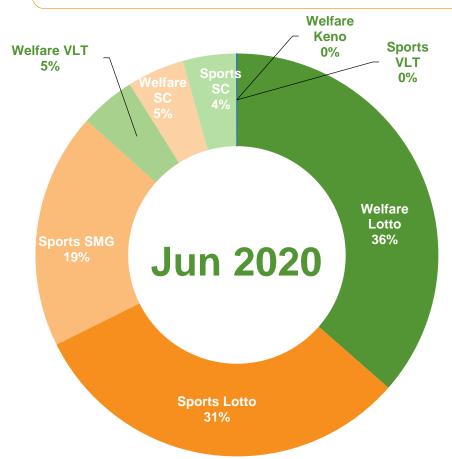

## **China Lottery Sales in Jun 2020**

Welfare Lottery sales decreased by 3.9% YoY to RMB 15.298 billion in Jun 2020, Sports Lottery sales decreased by 3.1% YoY to RMB 18.273 billion in Jun 2020.

|                 | Jun 2020<br>Sales<br>(RMB bn) | YoY<br>(%) | Percentage<br>of<br>Total Sales<br>(%) |
|-----------------|-------------------------------|------------|----------------------------------------|
| Welfare Lottery | 15.298                        | -3.9%      | 45.6%                                  |
| -Lotto          | 12.240                        | 14.4%      | 36.5%                                  |
| •Welfare VLT    | 1.498                         | -63.5%     | 4.5%                                   |
| Scratch cards   | 1.547                         | 40.5%      | 4.6%                                   |
| •Keno           | 0.013                         | -1.9%      | 0.0%                                   |
| Sports Lottery  | 18.273                        | -3.1%      | 54.4%                                  |
| <b>-</b> Lotto  | 10.475                        | 30.4%      | 31.2%                                  |
| •SMG            | 6.361                         | -33.9%     | 18.9%                                  |
| Scratch cards   | 1.437                         | 20.6%      | 4.3%                                   |
| Sports VLT      | 0.001                         | 113.5%     | 0.0%                                   |
| Total Lottery   | 33.570                        | -3.4%      | 100.0%                                 |