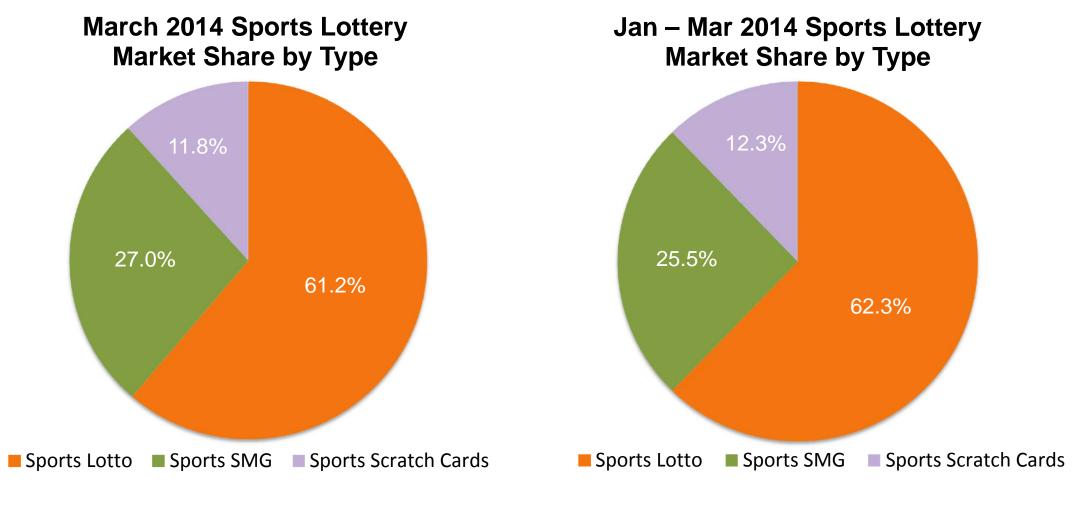

# **Sports Lottery Sales Performance**

- ✓ Sports Lottery sales increased by 21.3% YoY to RMB 14.122 billion in March 2014, accounted for 42.96% of total lottery sales. Lotto games, Single Match Game and Instant Scratch Cards accounted for 61.24%, 27.02% and 11.74% of total Sports Lottery sales, respectively.
- ✓ In the first three months of 2014, Sports Lottery sales increased by 17.1% YoY to RMB 33.696 billion, accounted for 42.10% of total lottery sales. Lotto games, Single Match Game and Instant Scratch Cards accounted for 62.25%, 25.50% and 12.25% of total Sports Lottery sales, respectively.