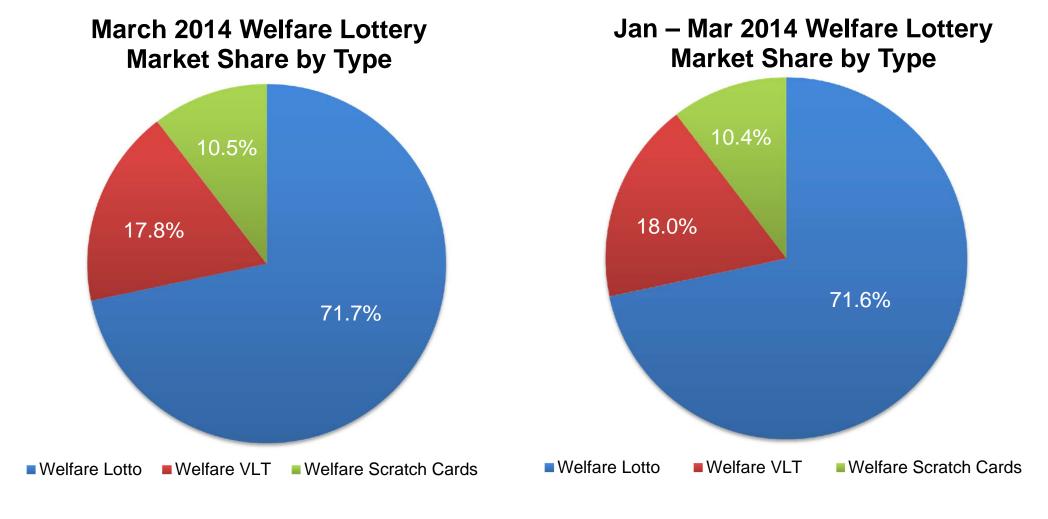

## **Welfare Lottery Sales Performance**

- ✓ Welfare Lottery sales increased by 19.4% YoY to RMB 18.752 billion in March 2014, accounted for 57.04% of total lottery sales. Lotto games, VLT and Instant Scratch Cards accounted for 71.69%, 17.85% and 10.46% of total welfare lottery sales, respectively.
- ✓ In the first three months of 2014, Welfare Lottery sales increased by 15.1% YoY to RMB 46.337 billion, accounted for 57.90% of total lottery sales. Lotto games, VLT and Instant Scratch Cards accounted for 71.62%, 17.98% and 10.39% of total welfare lottery sales, respectively.