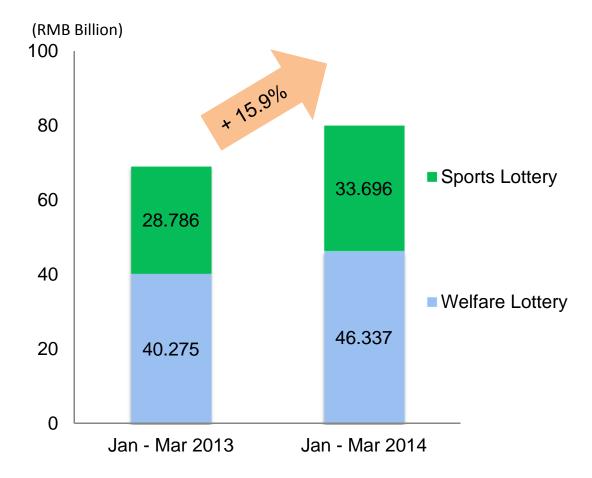

# **China Lottery Sales Performance**

- ✓ Announced by the Ministry of Finance, total lottery sales in March of 2014 increased by 20.3% YoY to RMB 32.874 billion from RMB 27.337 billion for the same period last year.
- ✓ Total lottery sales for the first three months of 2014 increased by 15.9% YoY to RMB 80.034 billion, compared to RMB 69.061 billion for the same period last year.

## **Welfare Lottery Sales Performance**

- ✓ Welfare Lottery sales increased by 19.4% YoY to RMB 18.752 billion in March 2014, accounted for 57.04% of total lottery sales. Lotto games, VLT and Instant Scratch Cards accounted for 71.69%, 17.85% and 10.46% of total welfare lottery sales, respectively.
- ✓ In the first three months of 2014, Welfare Lottery sales increased by 15.1% YoY to RMB 46.337 billion, accounted for 57.90% of total lottery sales. Lotto games, VLT and Instant Scratch Cards accounted for 71.62%, 17.98% and 10.39% of total welfare lottery sales, respectively.

# **Sports Lottery Sales Performance**

- ✓ Sports Lottery sales increased by 21.3% YoY to RMB 14.122 billion in March 2014, accounted for 42.96% of total lottery sales. Lotto games, Single Match Game and Instant Scratch Cards accounted for 61.24%, 27.02% and 11.74% of total Sports Lottery sales, respectively.
- ✓ In the first three months of 2014, Sports Lottery sales increased by 17.1% YoY to RMB 33.696 billion, accounted for 42.10% of total lottery sales. Lotto games, Single Match Game and Instant Scratch Cards accounted for 62.25%, 25.50% and 12.25% of total Sports Lottery sales, respectively.