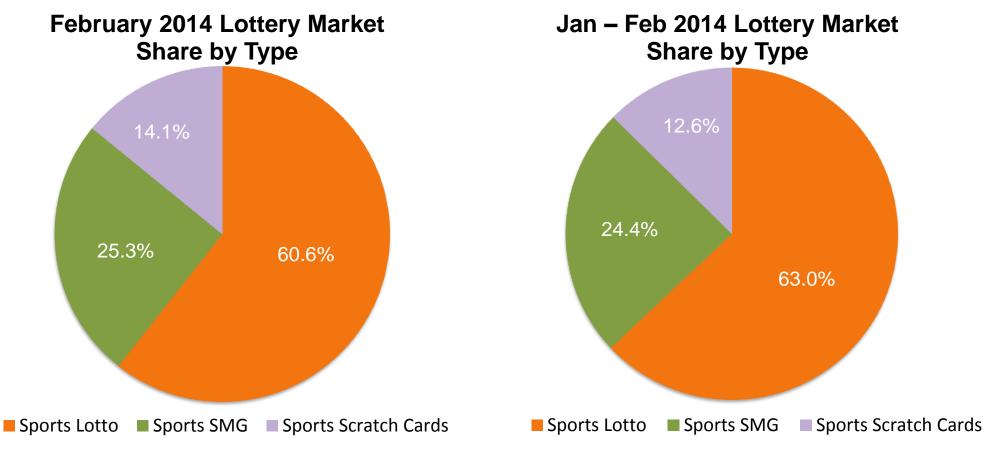

## **Sports Lottery Sales Performance**

- Sports Lottery sales increased by 18.3% YoY to RMB 8.252 billion in February 2014, accounted for 41.24% of total lottery sales. Lotto games, Single Match Game and Instant Scratch Cards accounted for 60.61%, 25.25% and 14.14% of total Sports Lottery sales, respectively.
- In the first two months of 2014, Sports Lottery sales increased by 14.2% YoY to RMB 19.574 billion, accounted for 41.51% of total lottery sales. Lotto games, Single Match Game and Instant Scratch Cards accounted for 62.97%, 24.40% and 12.63% of total Sports Lottery sales, respectively.