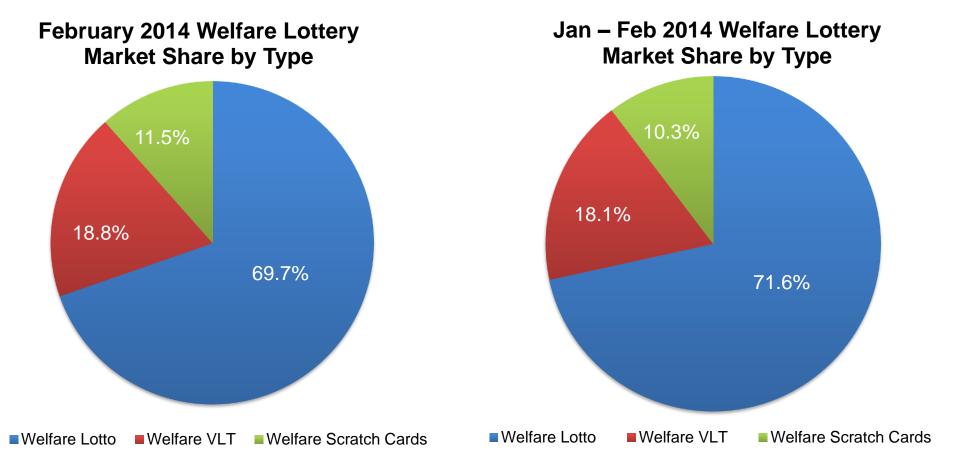

## **Welfare Lottery Sales Performance**

- Welfare Lottery sales increased by 18.9% YoY to RMB 11.759 billion in February 2014, accounted for 58.76% of total lottery sales. Lotto games, VLT and Instant Scratch Cards accounted for 69.66%, 18.78% and 11.56% of total welfare lottery sales, respectively.
- ✓ In the first two months of 2014, Welfare Lottery sales increased by 12.2% YoY to RMB 27.585 billion, accounted for 58.49% of total lottery sales. Lotto games, VLT and Instant Scratch Cards accounted for 71.58%, 18.07% and 10.35% of total welfare lottery sales, respectively.