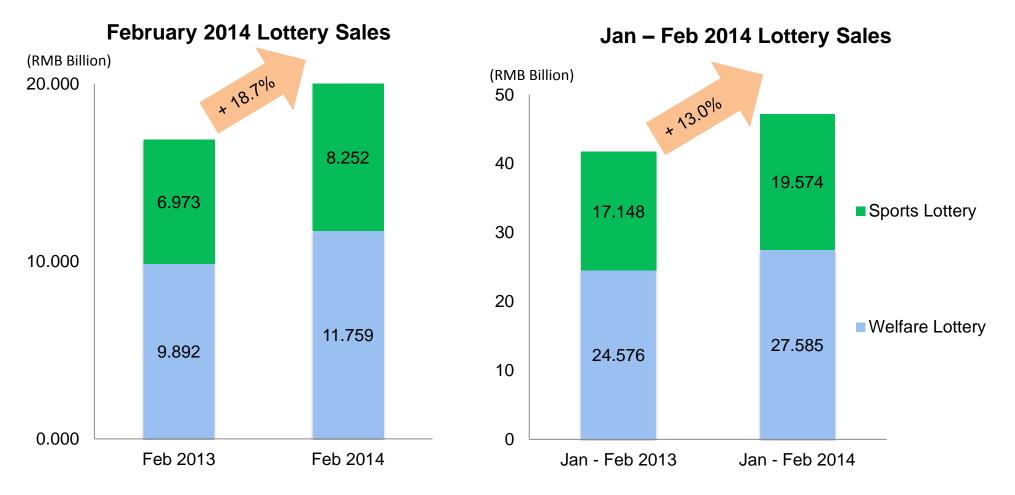

## **China Lottery Sales Performance**

- ✓ Announced by the Ministry of Finance, total lottery sales in February of 2014 increased by 18.7% YoY to RMB 20.010 billion from RMB 16.865 billion for the same period last year.
- ✓ Total lottery sales for the first two months of 2014 increased by 13.0% YoY to RMB 47.160 billion, compared to RMB 41.724 billion for the same period last year.