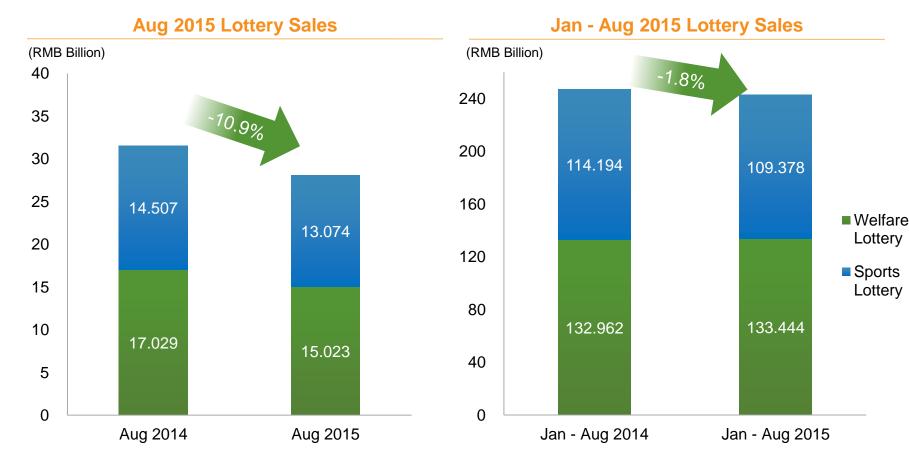

## **China Lottery Sales Performance**

- Announced by the Ministry of Finance, total lottery sales in Aug 2015 decreased by 10.9% YoY to RMB 28.096 billion from RMB 31.536 billion for the same period last year.
- Total lottery sales from Jan Aug 2015 decreased by 1.8% YoY to RMB 242.821 billion, compared to RMB 247.155 billion for Jan - Aug 2014.