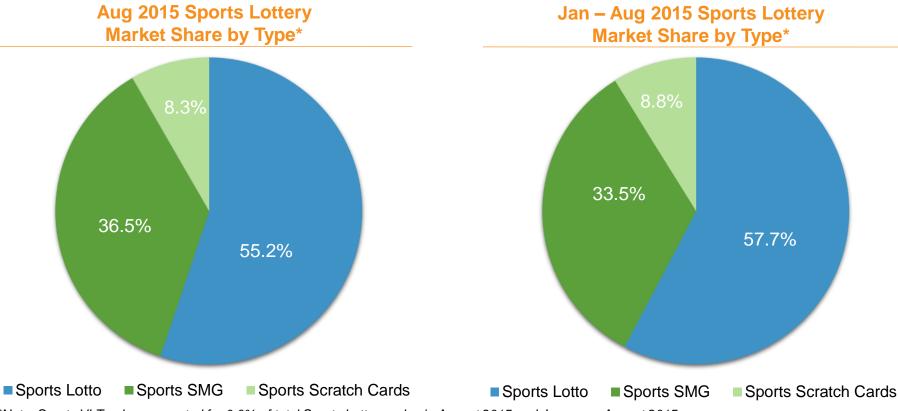

## **Sports Lottery Sales Performance**

- Sports Lottery sales decreased by 9.9% YoY to RMB 13.074 billion in Aug 2015, and accounted for 46.5% of total lottery sales. Lotto games, Single Match Games, Instant Scratch Cards and Sports VLT accounted for 55.2%, 36.5%, 8.3% and 0.0% of total Sports Lottery sales, respectively.
- In Jan Aug 2015, Sports Lottery sales decreased by 4.2% YoY to RMB 109.378 billion, and accounted for 45.0% of total lottery sales. Lotto games, Single Match Games, Instant Scratch Cards and Sports VLT accounted for 57.7%, 33.5%, 8.8% and 0.0% of total Sports Lottery sales, respectively.