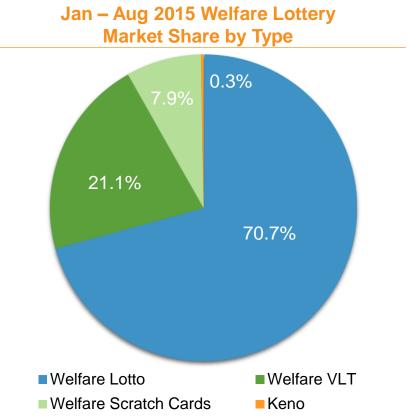

## **Welfare Lottery Sales Performance**

- Welfare Lottery sales decreased by 11.8% YoY to RMB 15.023 billion in Aug 2015, and accounted for 53.5% of total lottery sales. Lotto games, VLT, Instant Scratch Cards and Keno accounted for 69.3%, 23.0%, 7.6% and 0.2% of total welfare lottery sales, respectively.
- In Jan Aug 2015, Welfare Lottery sales increased by 0.4% YoY to RMB 133.444 billion, and accounted for 55.0% of total lottery sales. Lotto games, VLT, Instant Scratch Cards and Keno accounted for 70.7%, 21.1%, 7.9% and 0.3% of total welfare lottery sales, respectively.