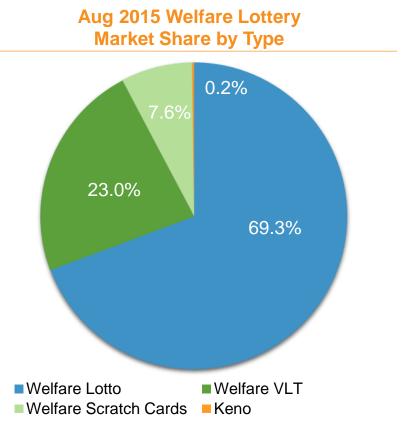

## **Welfare Lottery Sales Performance**

- Welfare Lottery sales decreased by 11.8% YoY to RMB 15.023 billion in Aug 2015, and accounted for 53.5% of total lottery sales. Lotto games, VLT, Instant Scratch Cards and Keno accounted for 69.3%, 23.0%, 7.6% and 0.2% of total welfare lottery sales, respectively.
- In Jan Aug 2015, Welfare Lottery sales increased by 0.4% YoY to RMB 133.444 billion, and accounted for 55.0% of total lottery sales. Lotto games, VLT, Instant Scratch Cards and Keno accounted for 70.7%, 21.1%, 7.9% and 0.3% of total welfare lottery sales, respectively.