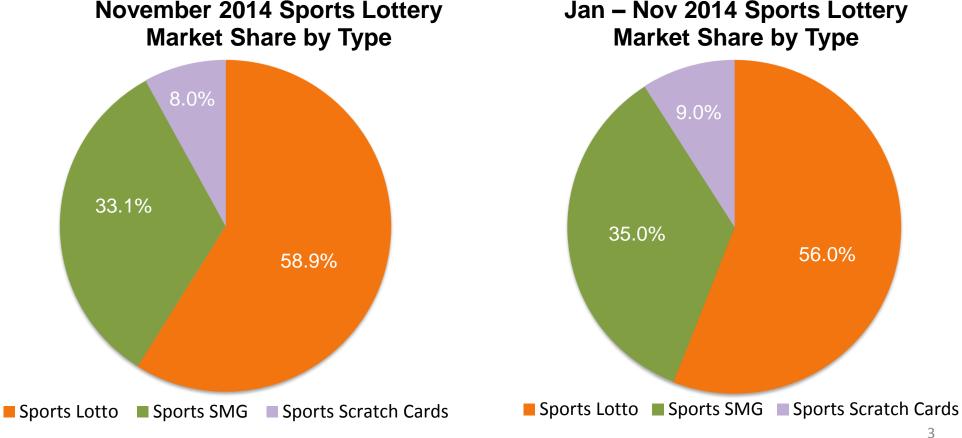

## **Sports Lottery Sales Performance**

- Sports Lottery sales increased by 31.6% YoY to RMB 15.890 billion in November 2014, and accounted for 46.6% of total lottery sales. Lotto games, Single Match Game and Instant Scratch Cards accounted for 58.9%, 33.1% and 8.0% of total Sports Lottery sales, respectively.
- In the first eleven months of 2014, Sports Lottery sales increased by 33.0% YoY to RMB 159.818 billion, and accounted for 46.2% of total lottery sales. Lotto games, Single Match Game and Instant Scratch Cards accounted for 56.0%, 35.0% and 9.0% of total Sports Lottery sales, respectively.