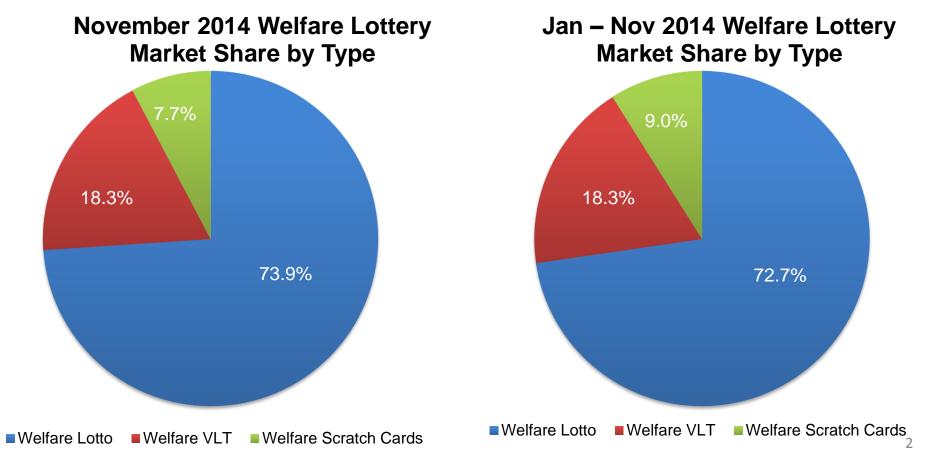

## **Welfare Lottery Sales Performance**

- ✓ Welfare Lottery sales increased by 18.8% YoY to RMB 18.227 billion in November 2014, and accounted for 53.4% of total lottery sales. Lotto games, VLT and Instant Scratch Cards accounted for 73.9%, 18.3% and 7.7% of total welfare lottery sales, respectively.
- ✓ In the first eleven months of 2014, Welfare Lottery sales increased by 17.3% YoY to RMB 186.407 billion, and accounted for 53.8% of total lottery sales. Lotto games, VLT and Instant Scratch Cards accounted for 72.7%, 18.3% and 9.0% of total welfare lottery sales, respectively.