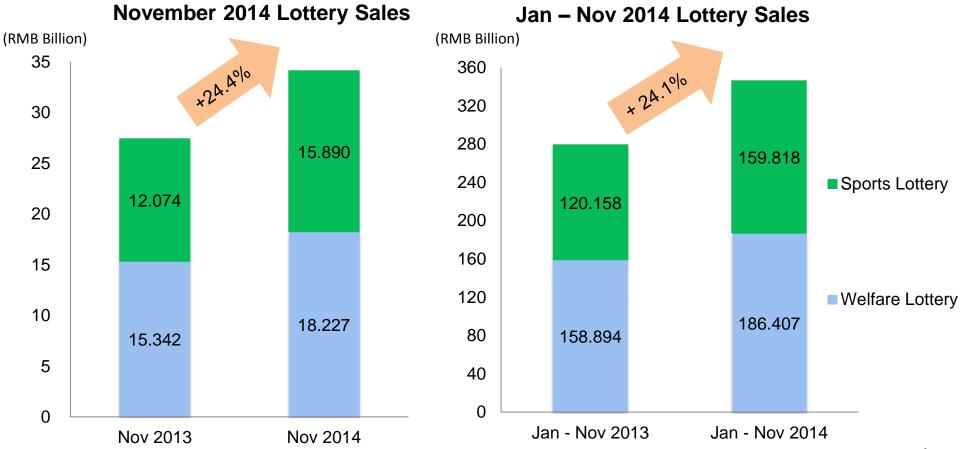

## **China Lottery Sales Performance**

- ✓ Announced by the Ministry of Finance, total lottery sales in November 2014 increased by 24.4% YoY to RMB 34.118 billion from RMB 27.416 billion for the same period last year.
- ✓ Total lottery sales for the first eleven months of 2014 increased by 24.1% YoY to RMB 346.225 billion, compared to RMB 279.052 billion for the same period last year.