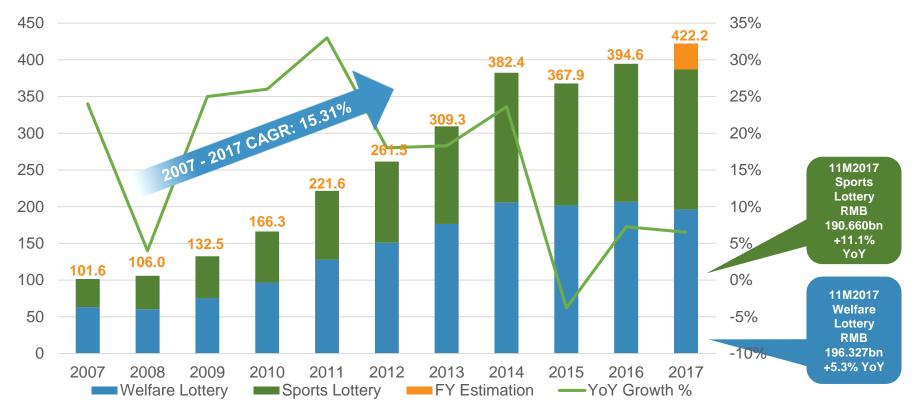

## **China Lottery Sales Performance**

## Total sales of China lottery from Jan - Nov 2017 increased by 8.1% YoY to RMB 386.987 billion.

2007-2017 China Lottery Sales Performance

<sup>China</sup>

nerav