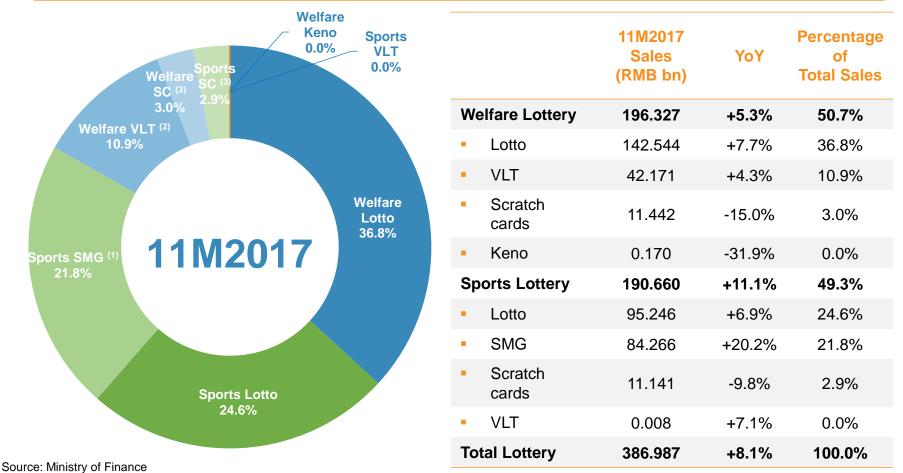

## Total lottery sales in Nov 2017 increased by 11.8% YoY to RMB38.555 billion

LOt

vnergv

Welfare Lottery sales increased by 5.3% YoY to RMB 196.327 billion in Jan - Nov 2017, Sports Lottery sales increased by 11.1% YoY to RMB 190.660 billion in Jan - Nov 2017.

Note: <sup>(1)</sup> SMG: Single Match Games; <sup>(2)</sup> VLT: Video Lottery Terminals; <sup>(3)</sup> SC: Scratch Cards.