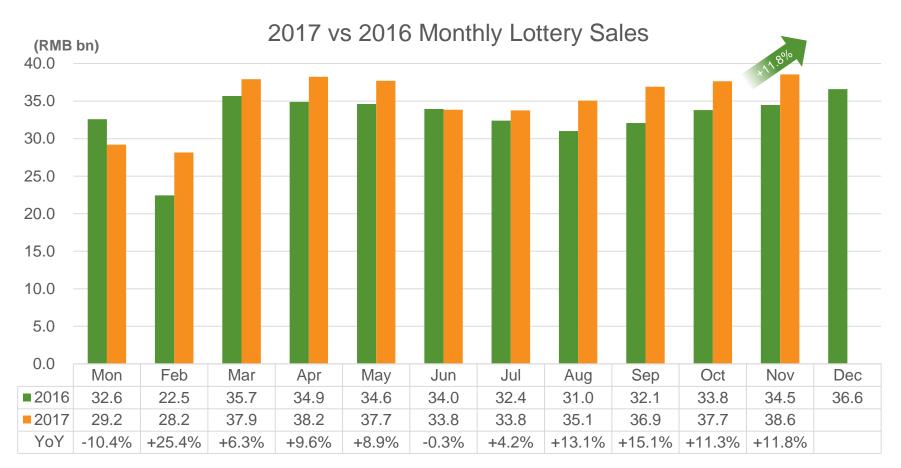

## Total lottery sales in Nov 2017 increased by 11.8% YoY to RMB38.555 billion

LOt

vnergv

Welfare Lottery sales increased by 5.3% YoY to RMB 196.327 billion in Jan - Nov 2017, Sports Lottery sales increased by 11.1% YoY to RMB 190.660 billion in Jan - Nov 2017.