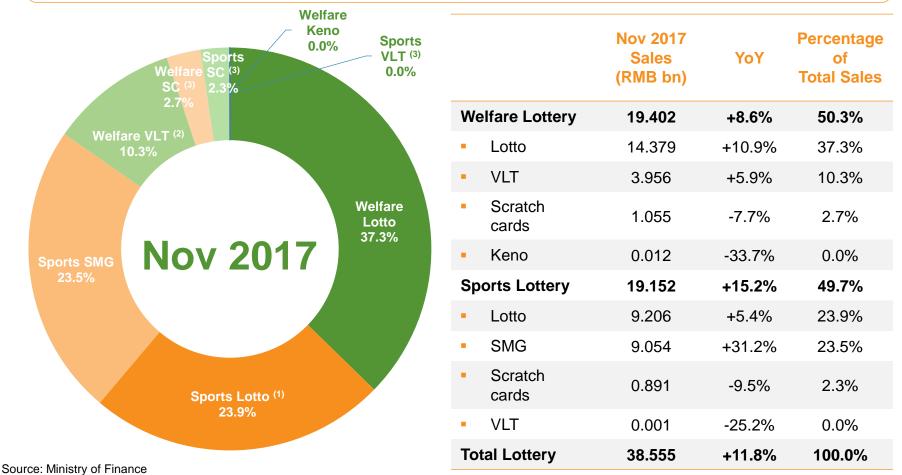

## **China Lottery Sales in Nov 2017**

Welfare Lottery sales increased by 8.6% YoY to RMB 19.402 billion in Nov 2017, Sports Lottery sales increased by 15.2% YoY to RMB 19.152 billion in Nov 2017.

Note: <sup>(1)</sup> SMG: Single Match Games; <sup>(2)</sup> VLT: Video Lottery Terminals; <sup>(3)</sup> SC: Scratch Cards.