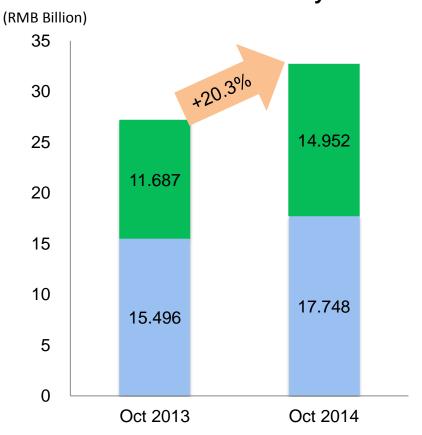

## **China Lottery Sales Performance**

- ✓ Announced by the Ministry of Finance, total lottery sales in October 2014 increased by 20.3% YoY to RMB 32.701 billion from RMB 27.183 billion for the same period last year.
- ✓ Total lottery sales for the first ten months of 2014 increased by 24.0% YoY to RMB 312.108 billion, compared to RMB 251.636 billion for the same period last year.

### **October 2014 Lottery Sales**

Jan – Oct 2014 Lottery Sales

# **Lottery Sales in October and First Ten Months of 2014**

|                          | October<br>2014<br>(RMB/Billion) | October 2013<br>(RMB/Billion) | Change | Jan – Oct<br>2014<br>(RMB/Billion) | Jan – Oct 2013<br>(RMB/Billion) | Change |
|--------------------------|----------------------------------|-------------------------------|--------|------------------------------------|---------------------------------|--------|
| Welfare Lottery          | 17.748                           | 15.496                        | +14.5% | 168.180                            | 143.552                         | +17.2% |
| - Lotto                  | 13.104                           | 11.547                        | +13.5% | 122.035                            | 105.040                         | +16.2% |
| - Video Lottery Terminal | 3.296                            | 2.520                         | +30.8% | 30.860                             | 23.569                          | +30.9% |
| - Instant Scratch Card   | 1.348                            | 1.429                         | -5.6%  | 15.285                             | 14.945                          | +2.3%  |
| Sports Lottery           | 14.952                           | 11.687                        | +27.9% | 143.928                            | 108.084                         | +33.2% |
| - Lotto                  | 8.772                            | 6.950                         | +26.2% | 80.103                             | 67.198                          | +19.2% |
| - Single Match Game      | 4.951                            | 3.422                         | +44.7% | 50.632                             | 27.130                          | +86.6% |
| - Instant Scratch Card   | 1.229                            | 1.315                         | -6.5%  | 13.192                             | 13.755                          | -4.1%  |
| Total                    | 32.701                           | 27.183                        | +20.3% | 312.108                            | 251.636                         | +24.0% |