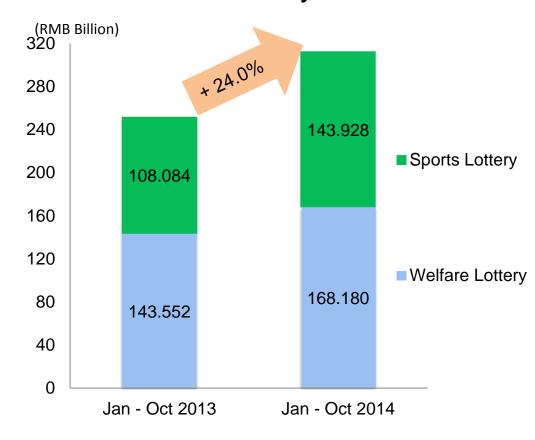

## **China Lottery Sales Performance**

- ✓ Announced by the Ministry of Finance, total lottery sales in October 2014 increased by 20.3% YoY to RMB 32.701 billion from RMB 27.183 billion for the same period last year.
- ✓ Total lottery sales for the first ten months of 2014 increased by 24.0% YoY to RMB 312.108 billion, compared to RMB 251.636 billion for the same period last year.

### **October 2014 Lottery Sales**

Jan – Oct 2014 Lottery Sales

# **Lottery Sales in October and First Ten Months of 2014**

|                          | October<br>2014<br>(RMB/Billion) | October 2013<br>(RMB/Billion) | Change | Jan – Oct<br>2014<br>(RMB/Billion) | Jan – Oct 2013<br>(RMB/Billion) | Change |
|--------------------------|----------------------------------|-------------------------------|--------|------------------------------------|---------------------------------|--------|
| Welfare Lottery          | 17.748                           | 15.496                        | +14.5% | 168.180                            | 143.552                         | +17.2% |
| - Lotto                  | 13.104                           | 11.547                        | +13.5% | 122.035                            | 105.040                         | +16.2% |
| - Video Lottery Terminal | 3.296                            | 2.520                         | +30.8% | 30.860                             | 23.569                          | +30.9% |
| - Instant Scratch Card   | 1.348                            | 1.429                         | -5.6%  | 15.285                             | 14.945                          | +2.3%  |
| Sports Lottery           | 14.952                           | 11.687                        | +27.9% | 143.928                            | 108.084                         | +33.2% |
| - Lotto                  | 8.772                            | 6.950                         | +26.2% | 80.103                             | 67.198                          | +19.2% |
| - Single Match Game      | 4.951                            | 3.422                         | +44.7% | 50.632                             | 27.130                          | +86.6% |
| - Instant Scratch Card   | 1.229                            | 1.315                         | -6.5%  | 13.192                             | 13.755                          | -4.1%  |
| Total                    | 32.701                           | 27.183                        | +20.3% | 312.108                            | 251.636                         | +24.0% |