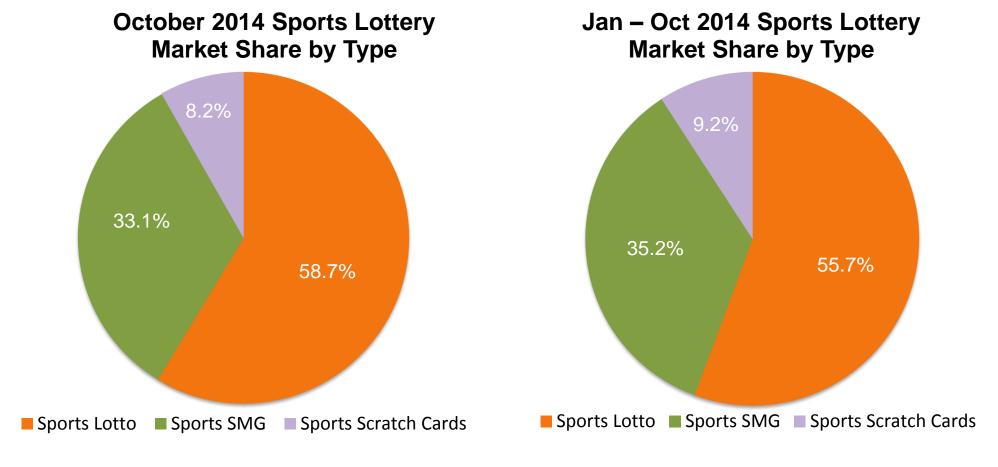

## **Sports Lottery Sales Performance**

- ✓ Sports Lottery sales increased by 27.9% YoY to RMB 14.952 billion in October 2014, and accounted for 45.7% of total lottery sales. Lotto games, Single Match Game and Instant Scratch Cards accounted for 58.7%, 33.1% and 8.2% of total Sports Lottery sales, respectively.
- ✓ In the first ten months of 2014, Sports Lottery sales increased by 33.2% YoY to RMB 143.928 billion, and accounted for 46.1% of total lottery sales. Lotto games, Single Match Game and Instant Scratch Cards accounted for 55.7%, 35.2% and 9.2% of total Sports Lottery sales, respectively.