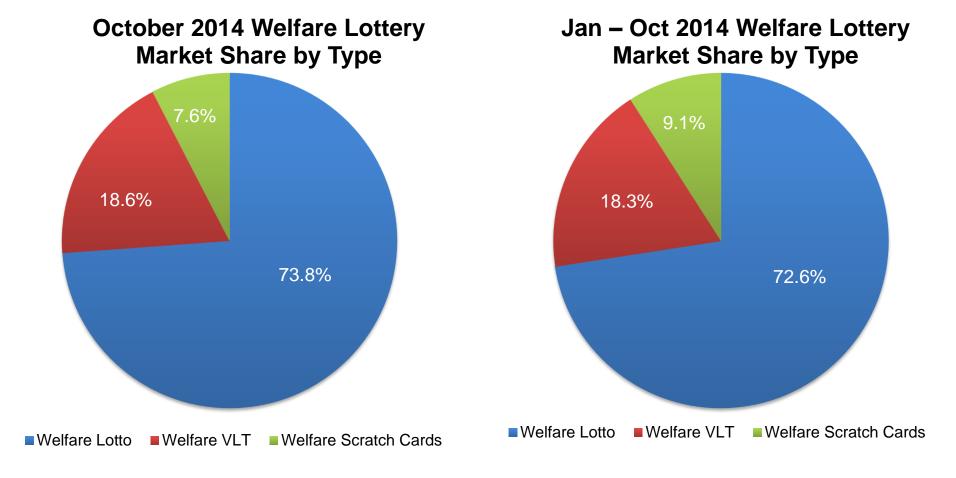

## **Welfare Lottery Sales Performance**

- ✓ Welfare Lottery sales increased by 14.5% YoY to RMB 17.748 billion in October 2014, and accounted for 54.3% of total lottery sales. Lotto games, VLT and Instant Scratch Cards accounted for 73.8%, 18.6% and 7.6% of total welfare lottery sales, respectively.
- ✓ In the first ten months of 2014, Welfare Lottery sales increased by 17.2% YoY to RMB 168.180 billion, and accounted for 53.9% of total lottery sales. Lotto games, VLT and Instant Scratch Cards accounted for 72.6%, 18.3% and 9.1% of total welfare lottery sales, respectively.