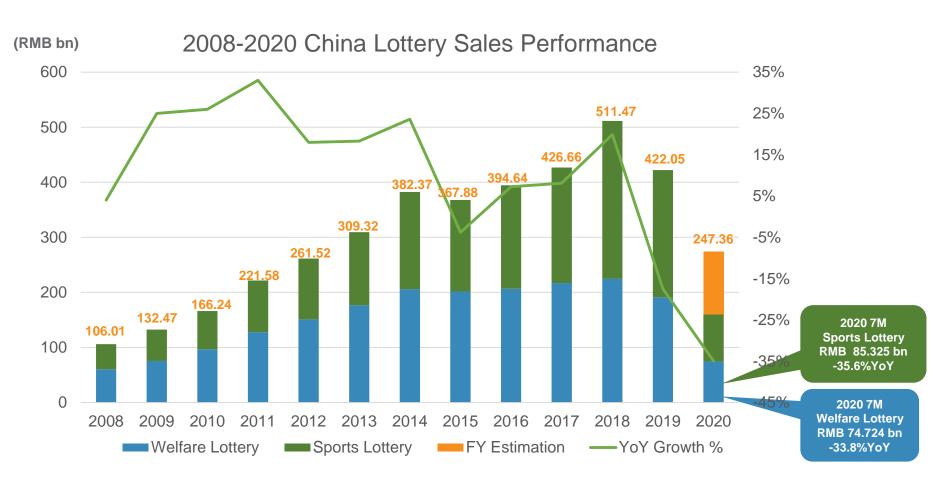

## **China Lottery Sales Performance**

Total sales of China lottery in Jun 2020 decreased by 3.4% YoY to RMB 33.57billion.

# **China Lottery Sales Performance**