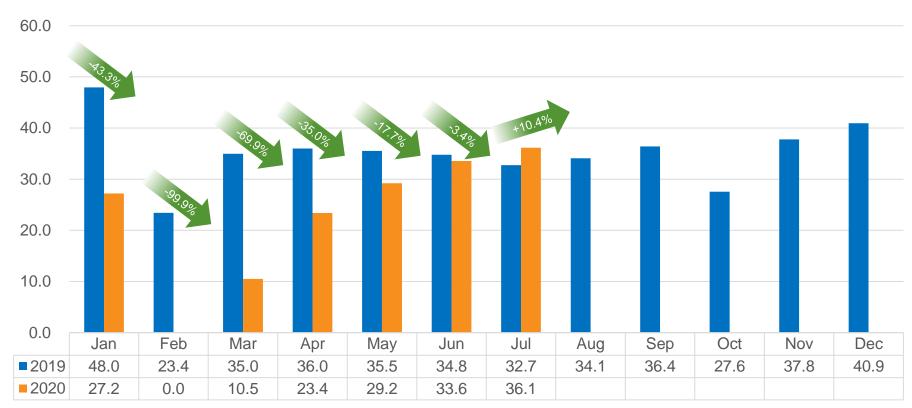

### 2020 vs 2019 Monthly Lottery Sales

#### (RMB bn)

Source: Ministry of Finance