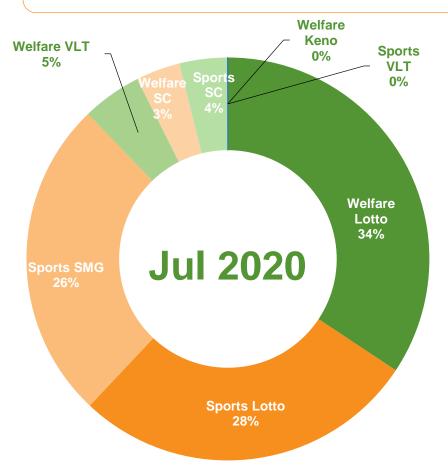

## **China Lottery Sales in Jul 2020**

Welfare Lottery sales increased by 2.6% YoY to RMB 15.436 billion in Jul 2020, Sports Lottery sales increased by 17.1% YoY to RMB 20.713 billion in Jul 2020.

|                 | Jul 2020<br>Sales<br>(RMB bn) | YoY<br>(%) | Percentage<br>of<br>Total Sales<br>(%) |
|-----------------|-------------------------------|------------|----------------------------------------|
| Welfare Lottery | 15.436                        | 2.6%       | 42.7%                                  |
| -Lotto          | 12.408                        | 15.8%      | 34.3%                                  |
| Welfare VLT     | 1.729                         | -46.1%     | 4.8%                                   |
| Scratch cards   | 1.285                         | 16.3%      | 3.6%                                   |
| •Keno           | 0.013                         | -14.5%     | 0.0%                                   |
| Sports Lottery  | 20.713                        | 17.1%      | 57.3%                                  |
| Lotto           | 10.014                        | 19.2%      | 27.7%                                  |
| •SMG            | 9.310                         | 13.7%      | 25.8%                                  |
| Scratch cards   | 1.389                         | 26.1%      | 3.8%                                   |
| Sports VLT      | 0.000                         | -20.0%     | 0.0%                                   |
| Total Lottery   | 36.149                        | 10.4%      | 100.0%                                 |