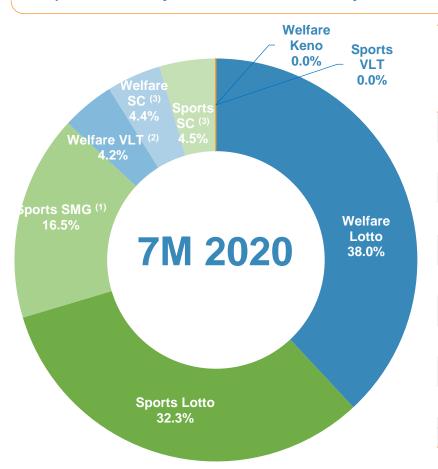

### China Lottery Sales in Jan - Jul 2020

Welfare Lottery sales decreased by 33.8% YoY to RMB 747.24 billion in Jan - Jul 2020, Sports Lottery sales decreased by 35.6% YoY to RMB 85.325 billion in Jan - Jul 2020.

|                 | 7M 2020<br>Sales<br>(RMB bn) | <b>YoY</b> (%) | Percentage<br>of<br>Total Sales<br>(%) |
|-----------------|------------------------------|----------------|----------------------------------------|
| Welfare Lottery | 74.724                       | -33.8%         | 46.7%                                  |
| Lotto           | 60.896                       | -20.1%         | 38.0%                                  |
| Welfare VLT     | 6.793                        | -76.1%         | 4.2%                                   |
| Scratch cards   | 6.984                        | -14.2%         | 4.4%                                   |
| •Keno           | 0.051                        | -44.9%         | 0.0%                                   |
| Sports Lottery  | 85.325                       | -35.6%         | 53.3%                                  |
| -Lotto          | 51.748                       | -4.5%          | 32.3%                                  |
| <b>-</b> SMG    | 26.392                       | -62.6%         | 16.5%                                  |
| Scratch cards   | 7.183                        | -8.9%          | 4.5%                                   |
| Sports VLT      | 0.001                        | -26.9%         | 0.0%                                   |
| Total Lottery   | 160.049                      | -34.8%         | 100.0%                                 |