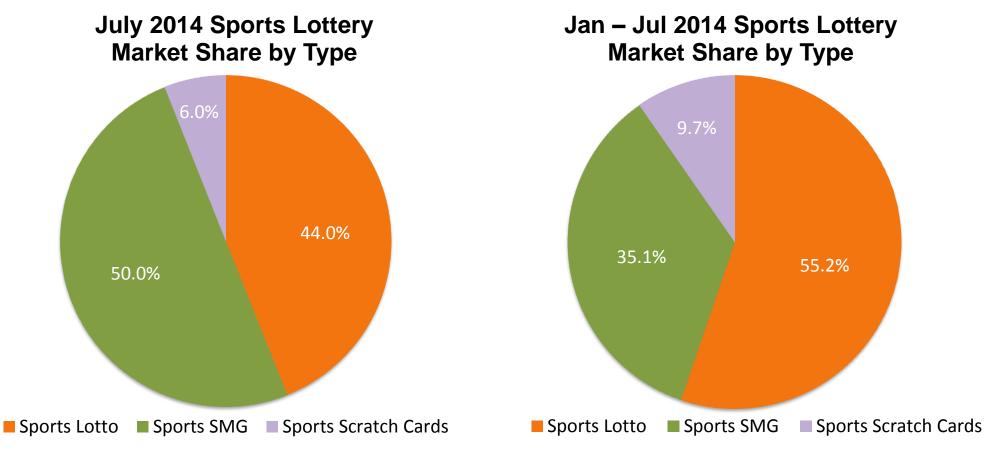

## **Sports Lottery Sales Performance**

- ✓ Sports Lottery sales increased by 92.9% YoY to RMB 19.778 billion in July 2014, accounted for 53.2% of total lottery sales. Lotto games, Single Match Game and Instant Scratch Cards accounted for 44.0%, 50.0% and 6.0% of total Sports Lottery sales, respectively.
- In the first seven months of 2014, Sports Lottery sales increased by 33.5% YoY to RMB 99.686 billion, accounted for 46.2% of total lottery sales. Lotto games, Single Match Game and Instant Scratch Cards accounted for 55.2%, 35.1% and 9.7% of total Sports Lottery sales, respectively.