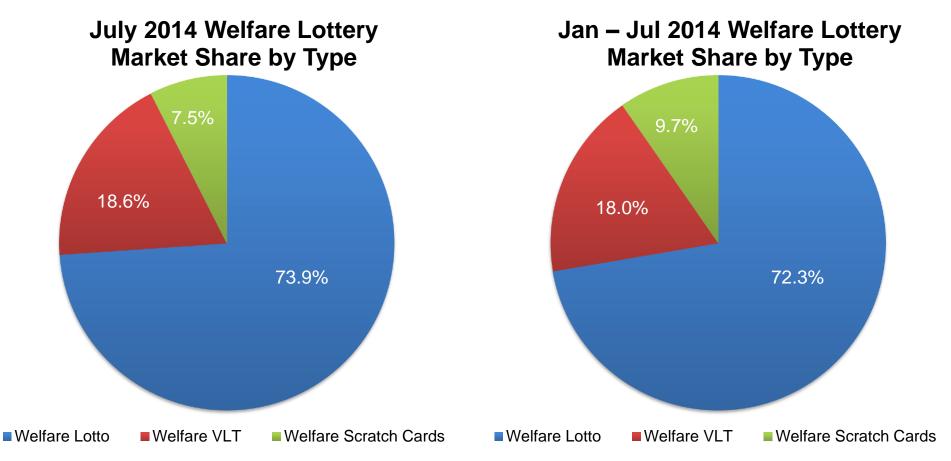

## **Welfare Lottery Sales Performance**

- ✓ Welfare Lottery sales increased by 23.5% YoY to RMB 17.431billion in July 2014, accounted for 46.8% of total lottery sales. Lotto games, VLT and Instant Scratch Cards accounted for 73.9%, 18.6% and 7.5% of total welfare lottery sales, respectively.
- In the first seven months of 2014, Welfare Lottery sales increased by 16.6% YoY to RMB 115.933 billion, accounted for 53.8% of total lottery sales. Lotto games, VLT and Instant Scratch Cards accounted for 72.3%, 18.0% and 9.7% of total welfare lottery sales, respectively.