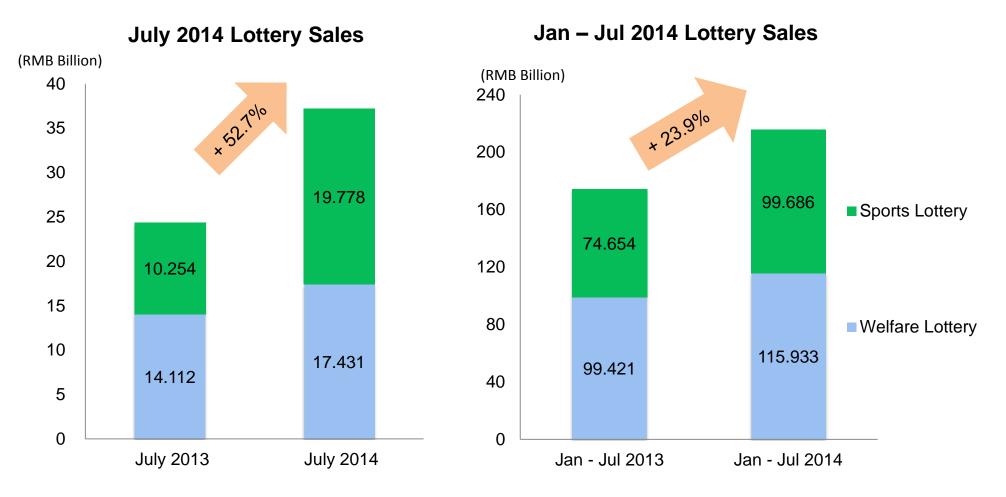

## **China Lottery Sales Performance**

- ✓ Announced by the Ministry of Finance, total lottery sales in July 2014 increased by 52.7% YoY to RMB 37.209 billion from RMB 24.366 billion for the same period last year.
- ✓ Total lottery sales for the first seven months of 2014 increased by 23.9% YoY to RMB 215.619 billion, compared to RMB 174.075 billion for the same period last year.