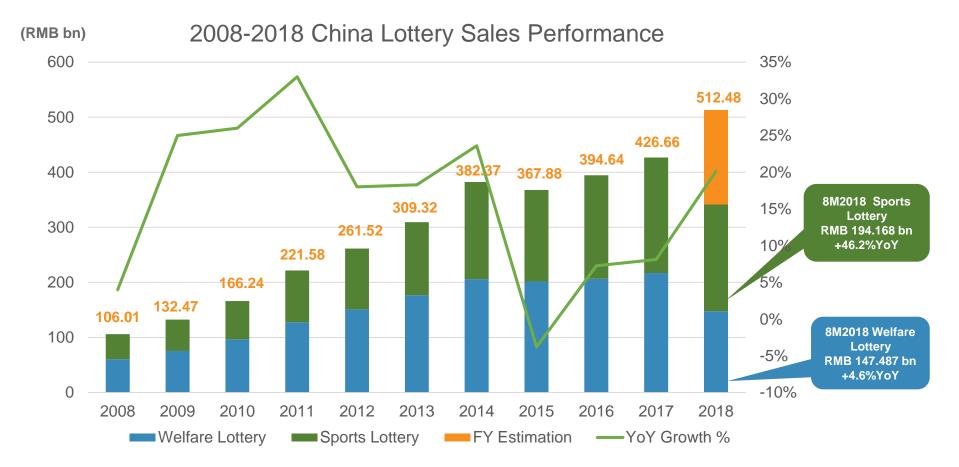

## **China Lottery Sales Performance**

## Total sales of China lottery in Jan – Aug 2018 increased by 24.8% YoY to RMB 341.655 billion.

## **China Lottery Sales Performance**

Source: Ministry of Finance

<u>Lot</u>Synergy

Welfare Lottery sales increased by 4.6% YoY to RMB 147.487 billion in Jan - Aug 2018, Sports Lottery sales increased by 46.2% YoY to RMB 194.168 billion in Jan - Aug 2018.