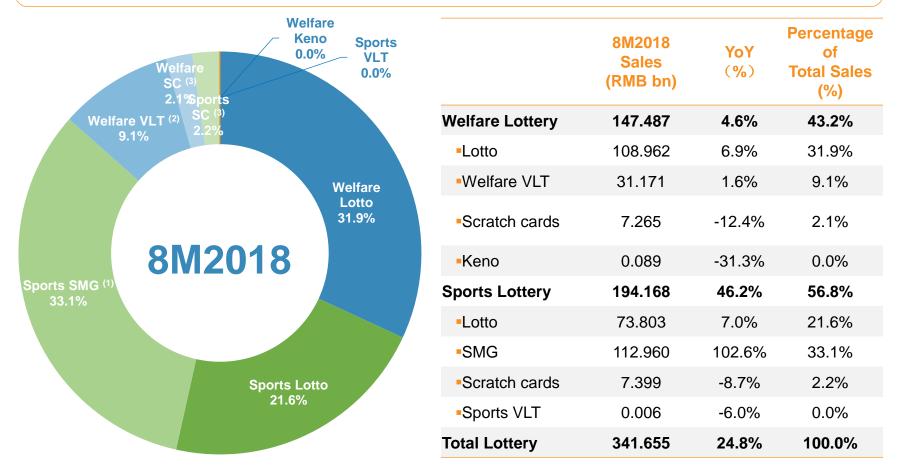

## **China Lottery Sales Performance**

Source: Ministry of Finance

<u>Lot</u>Synergy

Welfare Lottery sales increased by 4.6% YoY to RMB 147.487 billion in Jan - Aug 2018, Sports Lottery sales increased by 46.2% YoY to RMB 194.168 billion in Jan - Aug 2018.

Source: Ministry of Finance

Note: <sup>(1)</sup> SMG: Single Match Games; <sup>(2)</sup> VLT: Video Lottery Terminals; <sup>(3)</sup> SC: Scratch Cards.