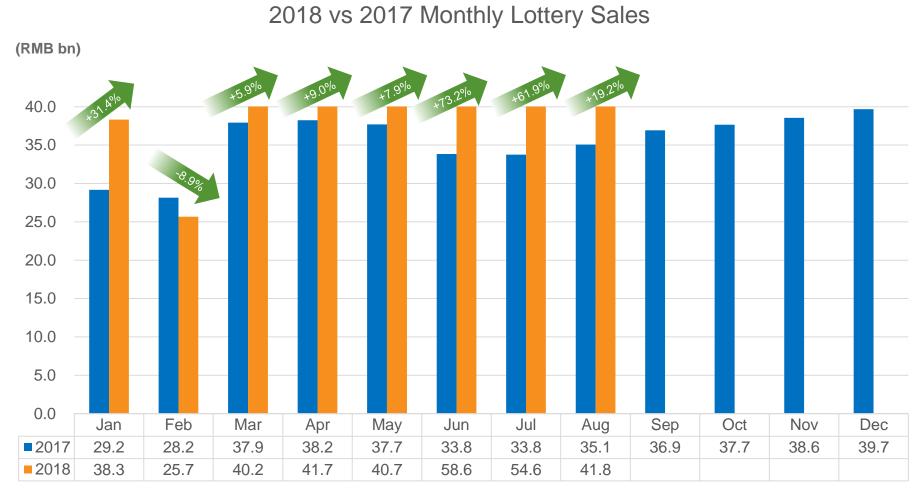

## Total sales of China lottery in Jan – Aug 2018 increased by 24.8% YoY to RMB 341.655 billion.

## **China Lottery Sales in Aug 2018**

Welfare Lottery sales increased by 1.8% YoY to RMB 17.783 billion in Aug 2018, Sports Lottery sales increased by 36.6% YoY to RMB 24.033 billion in Aug 2018.

Source: Ministry of Finance