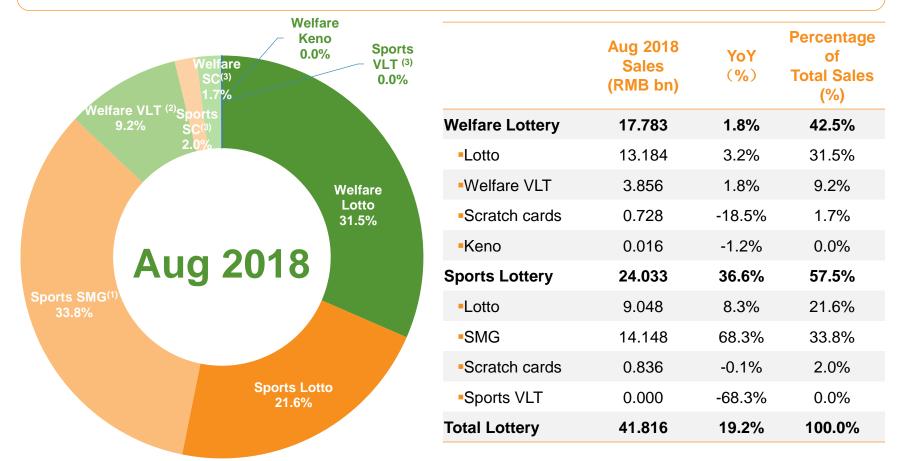

## **China Lottery Sales in Aug 2018**

Welfare Lottery sales increased by 1.8% YoY to RMB 17.783 billion in Aug 2018, Sports Lottery sales increased by 36.6% YoY to RMB 24.033 billion in Aug 2018.

Source: Ministry of Finance

Note: <sup>(1)</sup> SMG: Single Match Games; <sup>(2)</sup> VLT: Video Lottery Terminals; <sup>(3)</sup> SC: Scratch Cards.