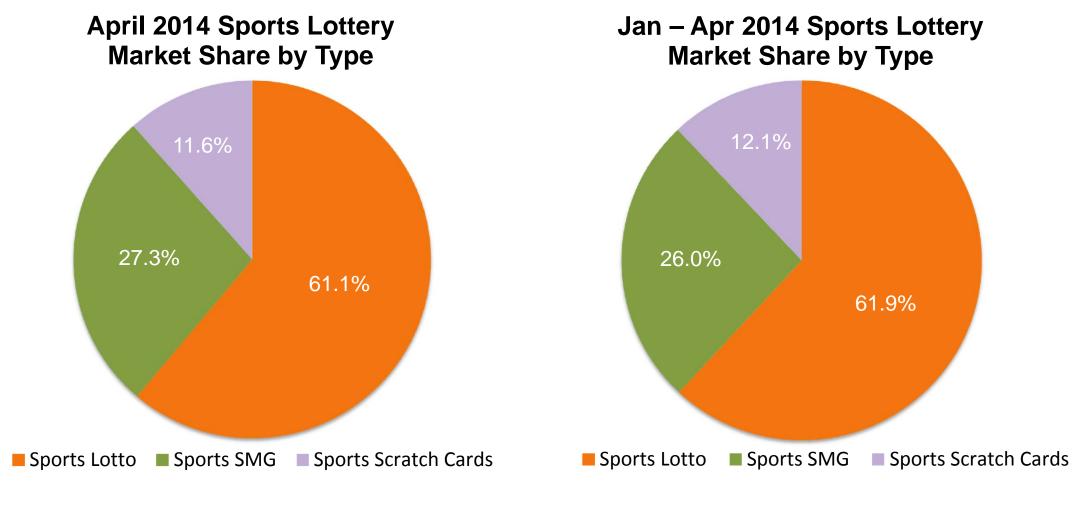

## **Sports Lottery Sales Performance**

- ✓ Sports Lottery sales increased by 6.8% YoY to RMB 13.827 billion in April 2014, accounted for 43.85% of total lottery sales. Lotto games, Single Match Game and Instant Scratch Cards accounted for 61.15%, 27.26% and 11.59% of total Sports Lottery sales, respectively.
- ✓ In the first four months of 2014, Sports Lottery sales increased by 13.9% YoY to RMB 47.523 billion, accounted for 42.60% of total lottery sales. Lotto games, Single Match Game and Instant Scratch Cards accounted for 61.93%, 26.01% and 12.06% of total Sports Lottery sales, respectively.