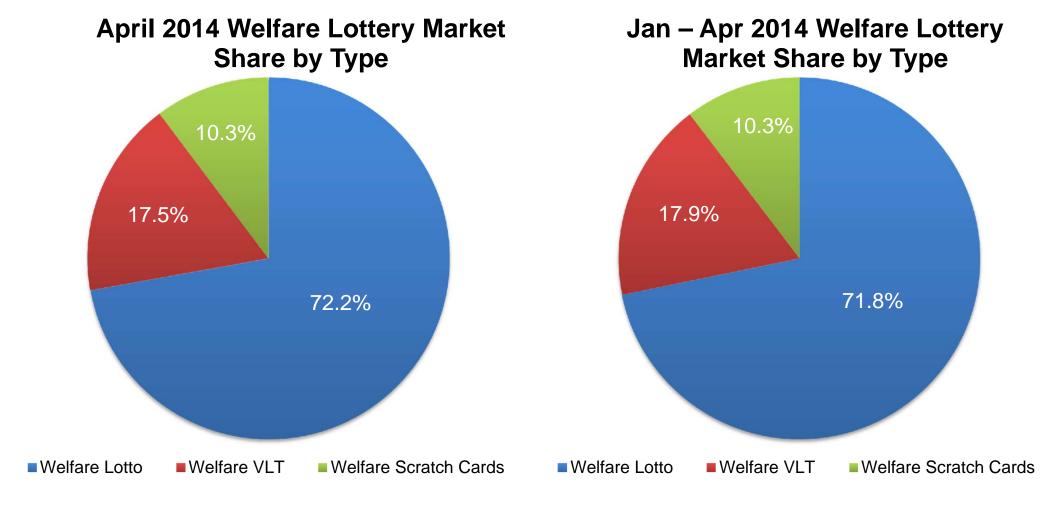

## **Welfare Lottery Sales Performance**

- ✓ Welfare Lottery sales increased by 13.4% YoY to RMB 17.702 billion in April 2014, accounted for 56.15% of total lottery sales. Lotto games, VLT and Instant Scratch Cards accounted for 72.18%, 17.56% and 10.26% of total welfare lottery sales, respectively.
- ✓ In the first four months of 2014, Welfare Lottery sales increased by 14.6% YoY to RMB 64.039 billion, accounted for 57.40% of total lottery sales. Lotto games, VLT and Instant Scratch Cards accounted for 71.78%, 17.87% and 10.36% of total welfare lottery sales, respectively.