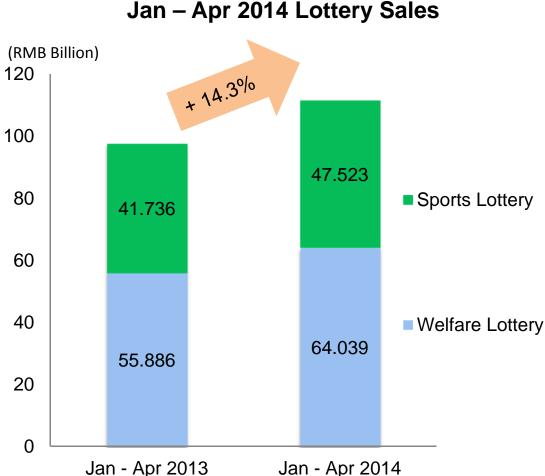

## **China Lottery Sales Performance**

- ✓ Announced by the Ministry of Finance, total lottery sales in April 2014 increased by 10.4% YoY to RMB 31.529 billion from RMB 28.561 billion for the same period last year.
- ✓ Total lottery sales for the first four months of 2014 increased by 14.3% YoY to RMB 111.563 billion, compared to RMB 97.622 billion for the same period last year.