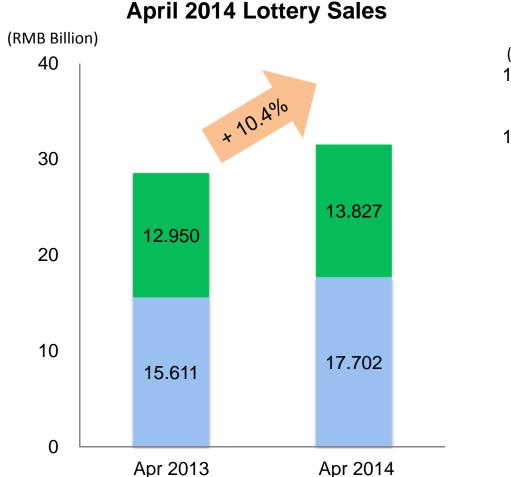

## **China Lottery Sales Performance**

- ✓ Announced by the Ministry of Finance, total lottery sales in April 2014 increased by 10.4% YoY to RMB 31.529 billion from RMB 28.561 billion for the same period last year.
- ✓ Total lottery sales for the first four months of 2014 increased by 14.3% YoY to RMB 111.563 billion, compared to RMB 97.622 billion for the same period last year.