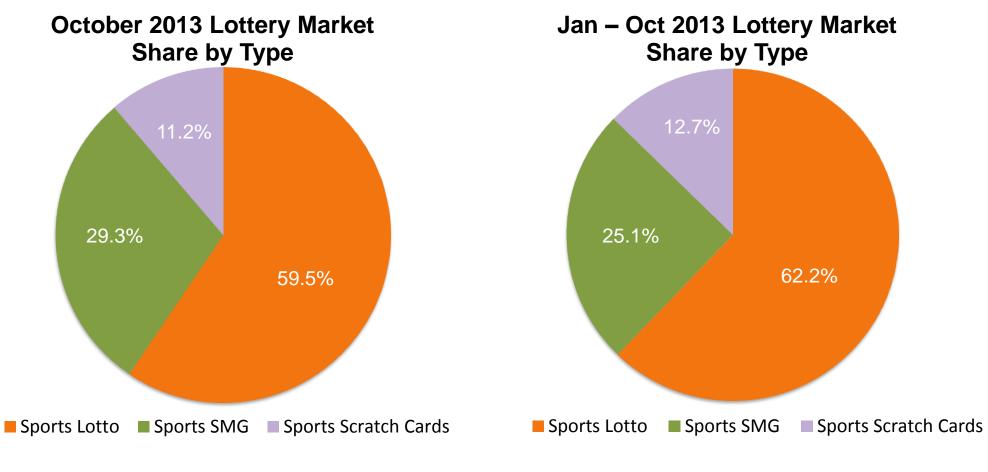

# **Sports Lottery Sales Performance**

- ✓ Sports Lottery sales increased by 22.8% YoY to RMB 11.687 billion in October 2013, accounted for 42.99% of total lottery sales. Lotto games, Single Match Game and Instant Scratch Cards accounted for 59.47%, 29.28% and 11.25% of total Sports Lottery sales, respectively.
- ✓ In first ten months of 2013, Sports Lottery sales increased by 22.9% YoY to RMB 108.084 billion, accounted for 42.95% of total lottery sales. Lotto games, Single Match Game and Instant Scratch Cards accounted for 62.17%, 25.10% and 12.73% of total Sports Lottery sales, respectively.