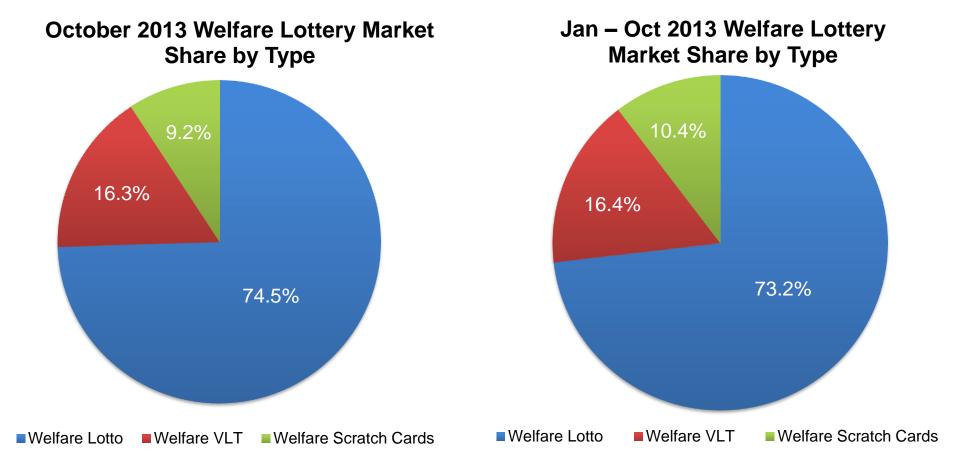

### **Welfare Lottery Sales Performance**

- ✓ Welfare Lottery sales increased by 28.9% YoY to RMB 15.496 billion in October 2013, accounted for 57.01% of total lottery sales. Lotto games, VLT and Instant Scratch Cards accounted for 74.52%, 16.26% and 9.22% of total welfare lottery sales, respectively.
- ✓ In first ten months of 2013, Welfare Lottery sales increased by 16.6% YoY to RMB 143.552 billion, accounted for 57.05% of total lottery sales. Lotto games, VLT and Instant Scratch Cards accounted for 73.17%, 16.42% and 10.41% of total welfare lottery sales, respectively.