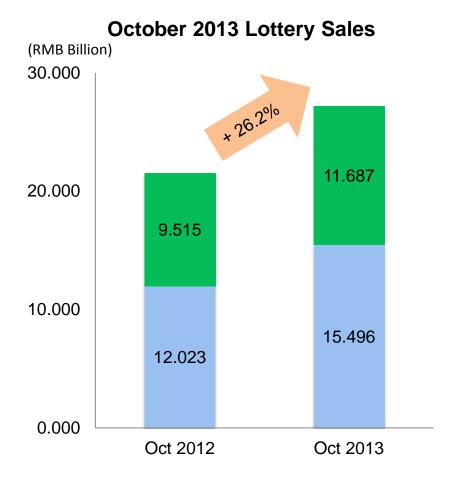

# **China Lottery Sales Performance**

- Announced by the Ministry of Finance, total lottery sales in October of 2013 increased by 26.2% YoY to RMB 27.183 billion from RMB 21.538 billion for the same period last year.
- ✓ Total lottery sales for the first ten months of 2013 increased by 19.2% YoY to RMB 251.636 billion, compared to RMB 211.016 billion for the same period last year.