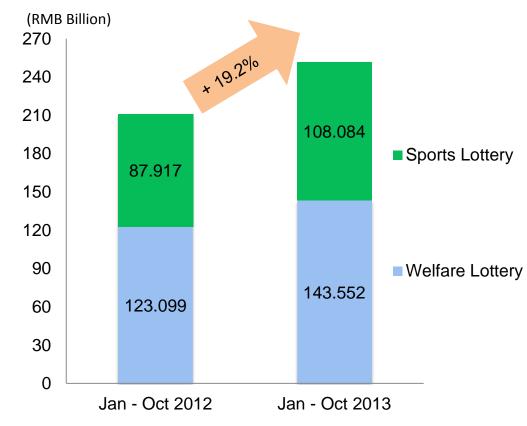

# **China Lottery Sales Performance**

- Announced by the Ministry of Finance, total lottery sales in October of 2013 increased by 26.2% YoY to RMB 27.183 billion from RMB 21.538 billion for the same period last year.
- ✓ Total lottery sales for the first ten months of 2013 increased by 19.2% YoY to RMB 251.636 billion, compared to RMB 211.016 billion for the same period last year.