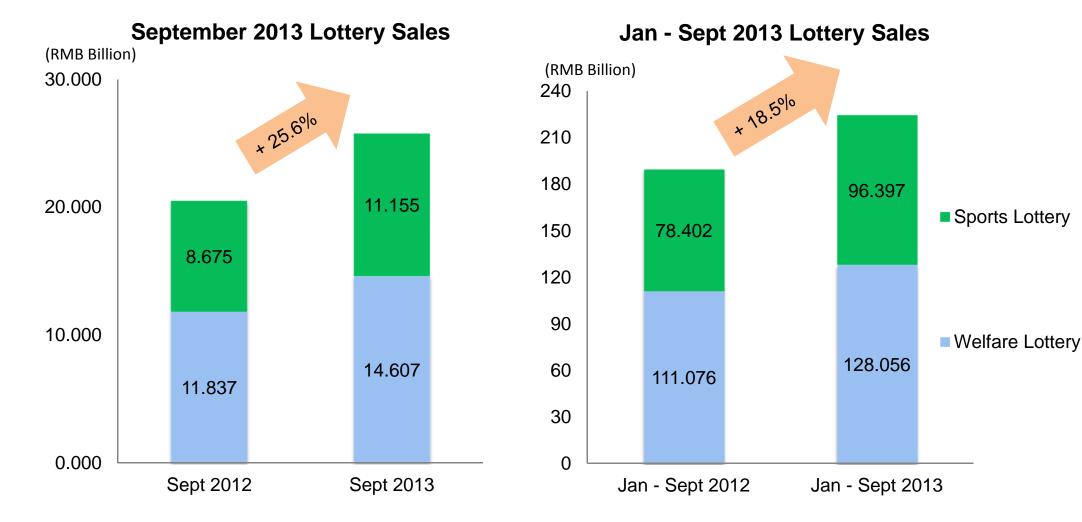

## **China Lottery Sales Performance**

- ✓ Announced by the Ministry of Finance, total lottery sales in September of 2013 increased by 25.6% YoY to RMB 25.762 billion from RMB 20.512 billion for the same period last year.
- ✓ Total lottery sales for the first nine months of 2013 increased by 18.5% YoY to RMB 224.453 billion, compared to RMB 189.478 billion for the same period last year.

## **Welfare Lottery Sales Performance**

- ✓ Welfare Lottery sales increased by 23.4% YoY to RMB 14.607 billion in September 2013, accounted for 56.70% of total lottery sales. Lotto games, VLT and Instant Scratch Cards accounted for 73.18%, 16.79% and 10.02% of total welfare lottery sales, respectively.
- ✓ In first nine months of 2013, Welfare Lottery sales increased by 15.3% YoY to RMB 128.056 billion, accounted for 57.05% of total lottery sales. Lotto games, VLT and Instant Scratch Cards accounted for 73.01%, 16.44% and 10.55% of total welfare lottery sales, respectively.

## **Sports Lottery Sales Performance**

- ✓ Sports Lottery sales increased by 28.6% YoY to RMB 11.155 billion in September 2013, accounted for 43.30% of total lottery sales. Lotto games, Single Match Game and Instant Scratch Cards accounted for 58.31%, 29.34% and 12.35% of total Sports Lottery sales, respectively.
- ✓ In first nine months of 2013, Sports Lottery sales increased by 23.0% YoY to RMB 96.397 billion, accounted for 42.95% of total lottery sales. Lotto games, Single Match Game and Instant Scratch Cards accounted for 62.50%, 24.59% and 12.90% of total Sports Lottery sales, respectively.