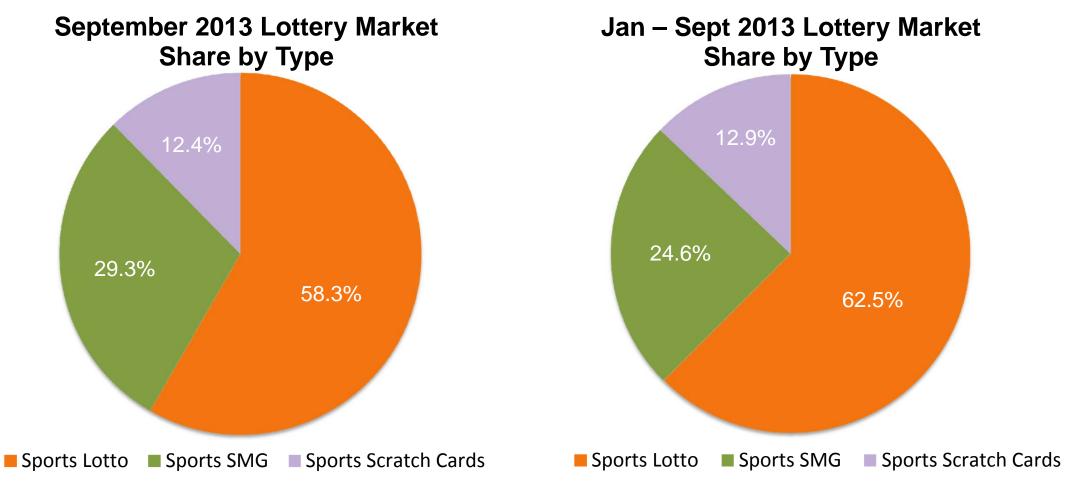

## **Sports Lottery Sales Performance**

- ✓ Sports Lottery sales increased by 28.6% YoY to RMB 11.155 billion in September 2013, accounted for 43.30% of total lottery sales. Lotto games, Single Match Game and Instant Scratch Cards accounted for 58.31%, 29.34% and 12.35% of total Sports Lottery sales, respectively.
- ✓ In first nine months of 2013, Sports Lottery sales increased by 23.0% YoY to RMB 96.397 billion, accounted for 42.95% of total lottery sales. Lotto games, Single Match Game and Instant Scratch Cards accounted for 62.50%, 24.59% and 12.90% of total Sports Lottery sales, respectively.