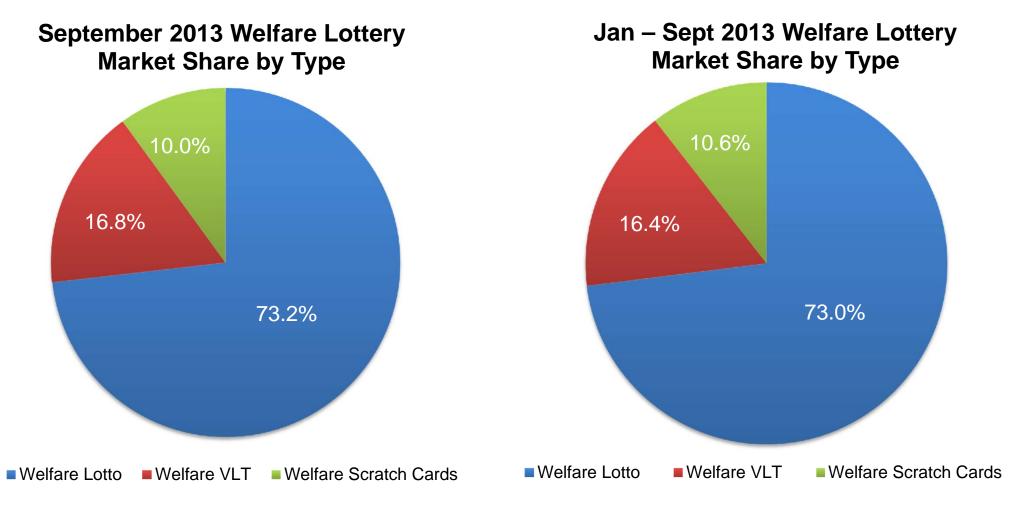

## **Welfare Lottery Sales Performance**

- ✓ Welfare Lottery sales increased by 23.4% YoY to RMB 14.607 billion in September 2013, accounted for 56.70% of total lottery sales. Lotto games, VLT and Instant Scratch Cards accounted for 73.18%, 16.79% and 10.02% of total welfare lottery sales, respectively.
- ✓ In first nine months of 2013, Welfare Lottery sales increased by 15.3% YoY to RMB 128.056 billion, accounted for 57.05% of total lottery sales. Lotto games, VLT and Instant Scratch Cards accounted for 73.01%, 16.44% and 10.55% of total welfare lottery sales, respectively.