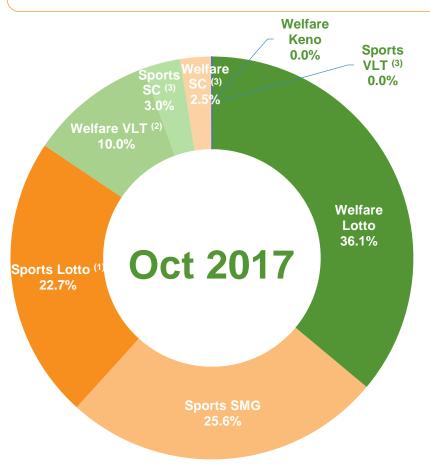

# **China Lottery Sales in Oct 2017**

Welfare Lottery sales increased by 5.8% YoY to RMB 18.312 billion in Oct 2017, Sports Lottery sales increased by 17.1% YoY to RMB 19.341 billion in Oct 2017.

|                                 | Oct 2017<br>Sales<br>(RMB bn) | YoY    | Percentage<br>of<br>Total Sales |
|---------------------------------|-------------------------------|--------|---------------------------------|
| Welfare Lottery                 | 18.312                        | +5.8%  | 48.6%                           |
| <ul><li>Lotto</li></ul>         | 13.580                        | +10.5% | 36.1%                           |
| <ul><li>VLT</li></ul>           | 3.777                         | +0.1%  | 10.0%                           |
| <ul><li>Scratch cards</li></ul> | 0.941                         | -23.3% | 2.5%                            |
| <ul><li>Keno</li></ul>          | 0.014                         | -22.1% | 0.0%                            |
| Sports Lottery                  | 19.341                        | +17.1% | 51.4%                           |
| <ul><li>Lotto</li></ul>         | 8.551                         | +5.0%  | 22.7%                           |
| <ul><li>SMG</li></ul>           | 9.657                         | +30.8% | 25.6%                           |
| <ul><li>Scratch cards</li></ul> | 1.133                         | +14.3% | 3.0%                            |
| <ul><li>VLT</li></ul>           | 0.000                         | -59.3% | 0.0%                            |
| Total Lottery                   | 37.653                        | +11.3% | 100.0%                          |

Source: Ministry of Finance

Note: (1) SMG: Single Match Games; (2) VLT: Video Lottery Terminals; (3) SC: Scratch Cards.