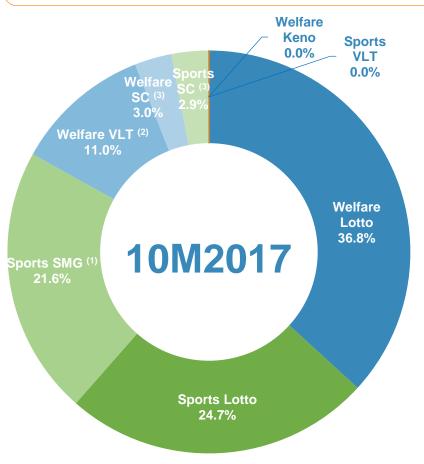

## China Lottery Sales in Jan - Oct 2017

Welfare Lottery sales increased by 4.9% YoY to RMB 176.925 billion in Jan - Oct 2017, Sports Lottery sales increased by 10.7% YoY to RMB 171.508 billion in Jan - Oct 2017.

|                 |               | 10M2017<br>Sales<br>(RMB bn) | YoY    | Percentage<br>of<br>Total Sales |
|-----------------|---------------|------------------------------|--------|---------------------------------|
| Welfare Lottery |               | 176.925                      | +4.9%  | 50.8%                           |
| •               | Lotto         | 128.165                      | +7.3%  | 36.8%                           |
| •               | VLT           | 38.215                       | +4.2%  | 11.0%                           |
| ٠               | Scratch cards | 10.387                       | -15.6% | 3.0%                            |
| •               | Keno          | 0.157                        | -31.8% | 0.0%                            |
| Sports Lottery  |               | 171.508                      | +10.7% | 49.2%                           |
| •               | Lotto         | 86.040                       | +7.1%  | 24.7%                           |
|                 | SMG           | 75.211                       | +19.0% | 21.6%                           |
| ٠               | Scratch cards | 10.249                       | -9.8%  | 2.9%                            |
| •               | VLT           | 0.007                        | +10.8% | 0.0%                            |
| Total Lottery   |               | 348.433                      | +7.7%  | 100.0%                          |

Source: Ministry of Finance

Note: (1) SMG: Single Match Games; (2) VLT: Video Lottery Terminals; (3) SC: Scratch Cards.