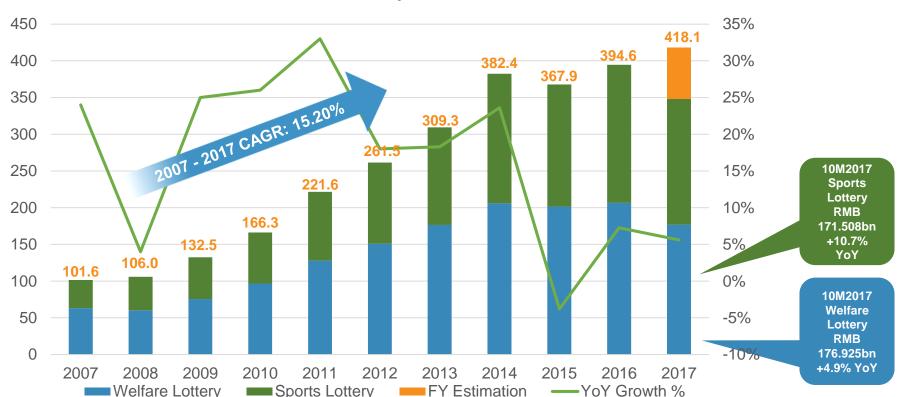

#### 2007-2017 China Lottery Sales Performance

2

## **China Lottery Sales Performance**

## **China Lottery Sales Performance**

Total sales of China lottery from Jan - Oct 2017 increased by 7.7% YoY to RMB 348.433 billion.

## China Lottery Sales in Jan - Oct 2017

Welfare Lottery sales increased by 4.9% YoY to RMB 176.925 billion in Jan - Oct 2017, Sports Lottery sales increased by 10.7% YoY to RMB 171.508 billion in Jan - Oct 2017.