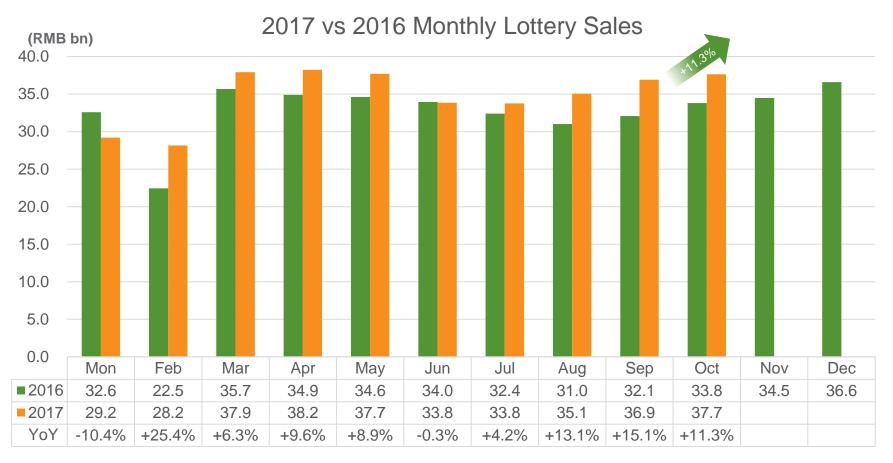

### Total lottery sales in Oct 2017 increased by 11.3% YoY to RMB37.653 billion

Source: Ministry of Finance