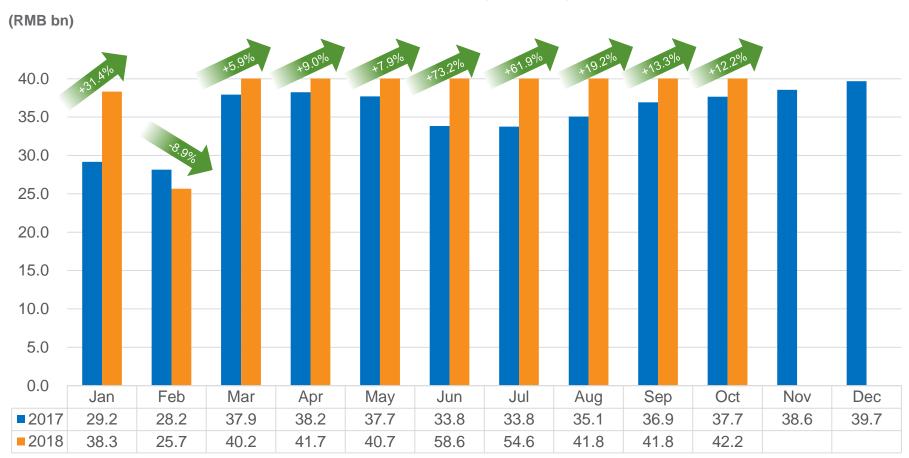

#### 2018 vs 2017 Monthly Lottery Sales

Source: Ministry of Finance

## **China Lottery Sales Performance**

Total sales of China lottery in Jan – Oct 2018 increased by 22.2% YoY to RMB 425.730 billion.