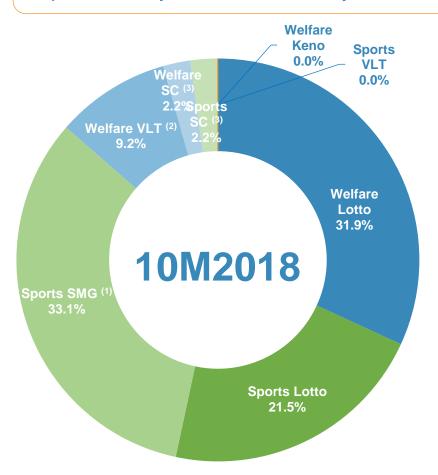

### China Lottery Sales in Jan - Oct 2018

Welfare Lottery sales increased by 4.1% YoY to RMB 184.235 billion in Jan - Oct 2018, Sports Lottery sales increased by 40.8% YoY to RMB 241.495 billion in Jan - Oct 2018.

|                 | 10M2018<br>Sales<br>(RMB bn) | <b>YoY</b> (%) | Percentage<br>of<br>Total Sales<br>(%) |
|-----------------|------------------------------|----------------|----------------------------------------|
| Welfare Lottery | 184.235                      | 4.1%           | 43.3%                                  |
| Lotto           | 135.677                      | 5.9%           | 31.9%                                  |
| •Welfare VLT    | 39.101                       | 2.3%           | 9.2%                                   |
| Scratch cards   | 9.347                        | -10.0%         | 2.2%                                   |
| Keno            | 0.109                        | -30.7%         | 0.0%                                   |
| Sports Lottery  | 241.495                      | 40.8%          | 56.7%                                  |
| -Lotto          | 91.486                       | 6.3%           | 21.5%                                  |
| •SMG            | 140.781                      | 87.2%          | 33.1%                                  |
| Scratch cards   | 9.222                        | -10.0%         | 2.2%                                   |
| Sports VLT      | 0.006                        | -8.4%          | 0.0%                                   |
| Total Lottery   | 425.730                      | 22.2%          | 100.0%                                 |

Source: Ministry of Finance

Note: (1) SMG: Single Match Games; (2) VLT: Video Lottery Terminals; (3) SC: Scratch Cards.