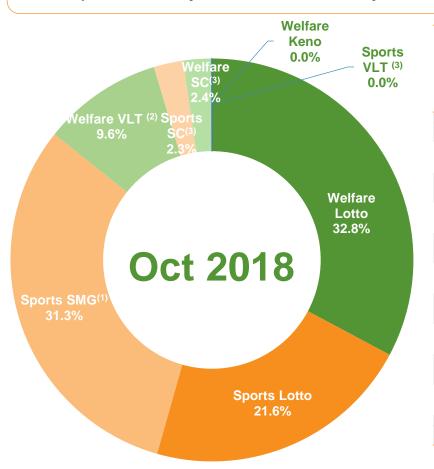

### **China Lottery Sales in Oct 2018**

Welfare Lottery sales increased by 3.3% YoY to RMB 18.923 billion in Oct 2018, Sports Lottery sales increased by 20.5% YoY to RMB 23.308billion in Oct 2018.

|                 | Oct 2018<br>Sales<br>(RMB bn) | YoY<br>(%) | Percentage<br>of<br>Total Sales<br>(%) |
|-----------------|-------------------------------|------------|----------------------------------------|
| Welfare Lottery | 18.923                        | 3.3%       | 44.8%                                  |
| -Lotto          | 13.852                        | 2.0%       | 32.8%                                  |
| •Welfare VLT    | 4.061                         | 7.5%       | 9.6%                                   |
| Scratch cards   | 0.999                         | 6.2%       | 2.4%                                   |
| •Keno           | 0.010                         | -24.7%     | 0.0%                                   |
| Sports Lottery  | 23.308                        | 20.5%      | 55.2%                                  |
| -Lotto          | 9.117                         | 6.6%       | 21.6%                                  |
| <b>-</b> SMG    | 13.235                        | 37.0%      | 31.3%                                  |
| Scratch cards   | 0.956                         | -15.6%     | 2.3%                                   |
| Sports VLT      | 0.000                         | -27.3%     | 0.0%                                   |
| Total Lottery   | 42.232                        | 12.2%      | 100.0%                                 |

Source: Ministry of Finance

Note: (1) SMG: Single Match Games; (2) VLT: Video Lottery Terminals; (3) SC: Scratch Cards.