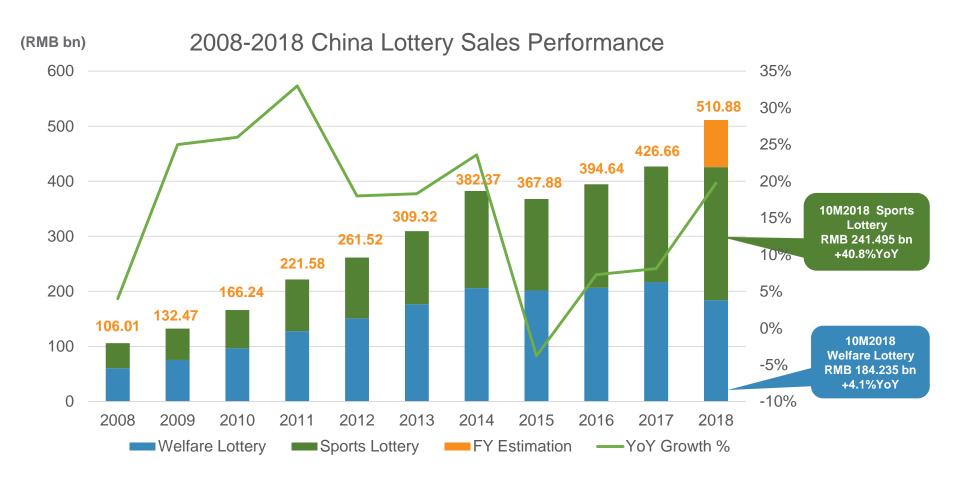

## **China Lottery Sales Performance**

Total sales of China lottery in Jan – Oct 2018 increased by 22.2% YoY to RMB 425.730 billion.

### China Lottery Sales in Jan - Oct 2018

Welfare Lottery sales increased by 4.1% YoY to RMB 184.235 billion in Jan - Oct 2018, Sports Lottery sales increased by 40.8% YoY to RMB 241.495 billion in Jan - Oct 2018.