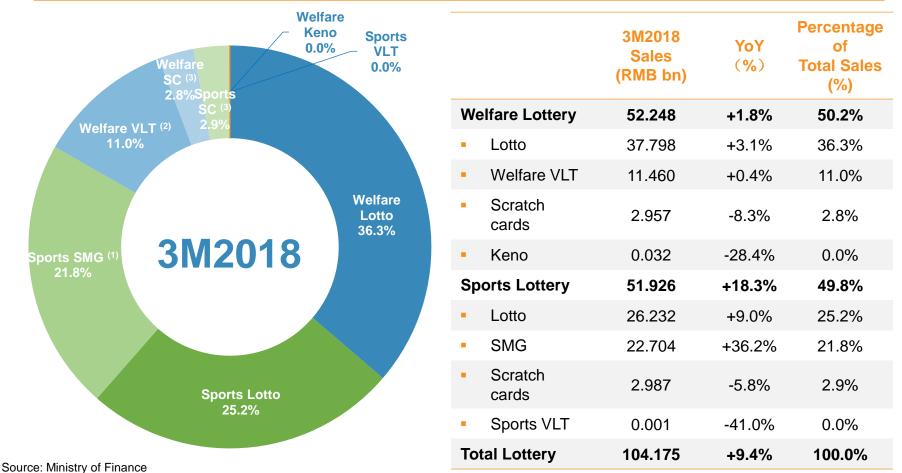

## **China Lottery Sales Performance**

2018 vs 2017 Monthly Lottery Sales

Source: Ministry of Finance

<u>Lot</u>Synergy

Welfare Lottery sales increased by 1.8% YoY to RMB 52.249 billion in Jan - Mar 2018, Sports Lottery sales increased by 18.3% YoY to RMB 51.926 billion in Jan - Mar 2018.

Note: <sup>(1)</sup> SMG: Single Match Games; <sup>(2)</sup> VLT: Video Lottery Terminals; <sup>(3)</sup> SC: Scratch Cards.