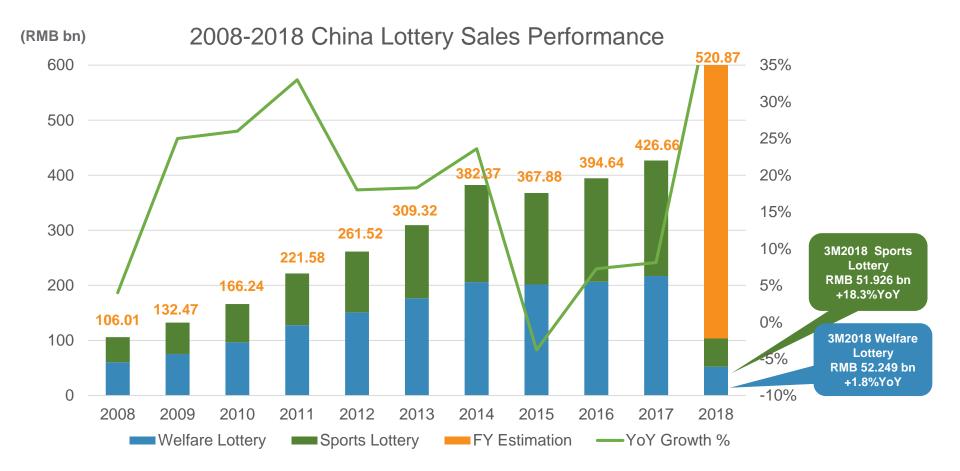

## **China Lottery Sales Performance**

## Total sales of China lottery in Jan – Mar 2018 increased by 9.4% YoY to RMB 104.175 billion.