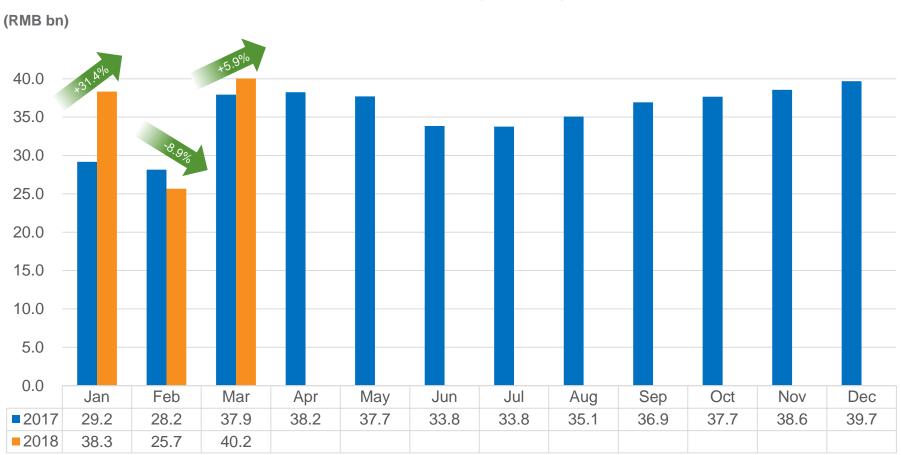

## **China Lottery Sales Performance**

2018 vs 2017 Monthly Lottery Sales

Source: Ministry of Finance

<u>Lot</u>Synergy

Welfare Lottery sales increased by 1.8% YoY to RMB 52.249 billion in Jan - Mar 2018, Sports Lottery sales increased by 18.3% YoY to RMB 51.926 billion in Jan - Mar 2018.