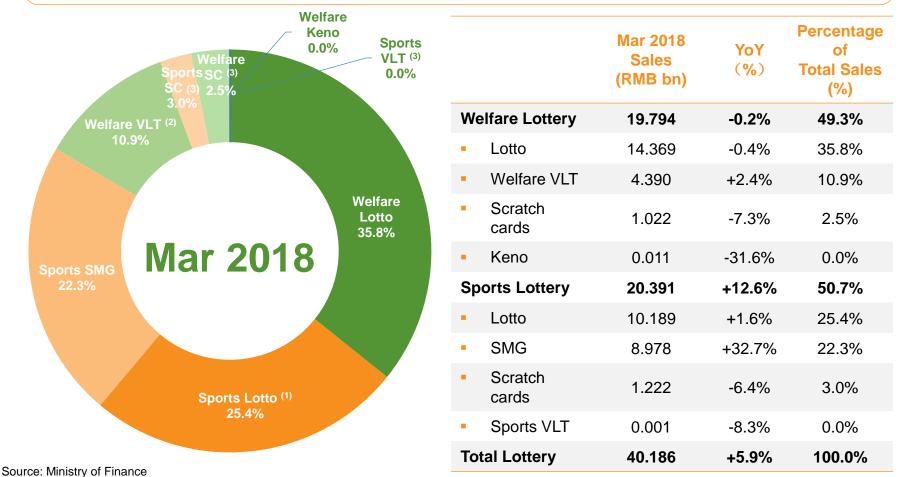

## **China Lottery Sales in Mar 2018**

Welfare Lottery sales decreased by 0.2% YoY to RMB 19.795 billion in Mar 2018, Sports Lottery sales increased by 12.6% YoY to RMB 20.392 billion in Mar 2018.

Note: <sup>(1)</sup> SMG: Single Match Games; <sup>(2)</sup> VLT: Video Lottery Terminals; <sup>(3)</sup> SC: Scratch Cards.