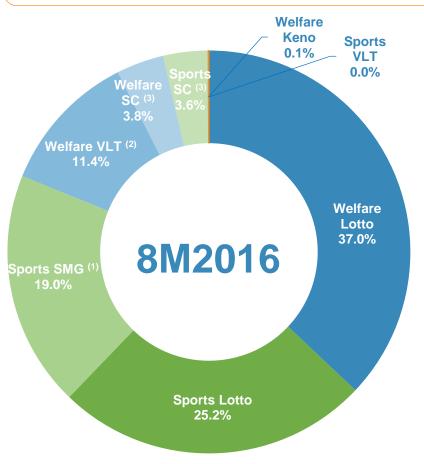

## China Lottery Sales in Jan - Aug 2016

Welfare Lottery sales increased by 1.0% YoY to RMB 134.796 billion in Jan - Aug 2016, Sports Lottery sales increased by 12.3% YoY to RMB 122.871 billion in Jan - Aug 2016.

|                 |               | 8M2016<br>Sales<br>(RMB bn) | YoY<br>(%) | Percentage<br>of<br>Total Sales<br>(%) |
|-----------------|---------------|-----------------------------|------------|----------------------------------------|
| Welfare Lottery |               | 134.796                     | +1.0%      | 52.3%                                  |
| •               | Lotto         | 95.450                      | +1.1%      | 37.0%                                  |
|                 | Welfare VLT   | 29.329                      | +4.3%      | 11.4%                                  |
| •               | Scratch cards | 9.825                       | -7.2%      | 3.8%                                   |
|                 | Keno          | 0.192                       | -43.5%     | 0.1%                                   |
| Sports Lottery  |               | 122.871                     | +12.3%     | 47.7%                                  |
| •               | Lotto         | 64.809                      | +2.7%      | 25.2%                                  |
| •               | SMG           | 48.836                      | +33.4%     | 19.0%                                  |
| ٠               | Scratch cards | 9.222                       | -4.3%      | 3.6%                                   |
| •               | Sports VLT    | 0.0049                      | +18.1%     | 0.0%                                   |
| Total Lottery   |               | 257.667                     | +6.1%      | 100.0%                                 |

Source: Ministry of Finance

Note: (1) SMG: Single Match Games; (2) VLT: Video Lottery Terminals; (3) SC: Scratch Cards.