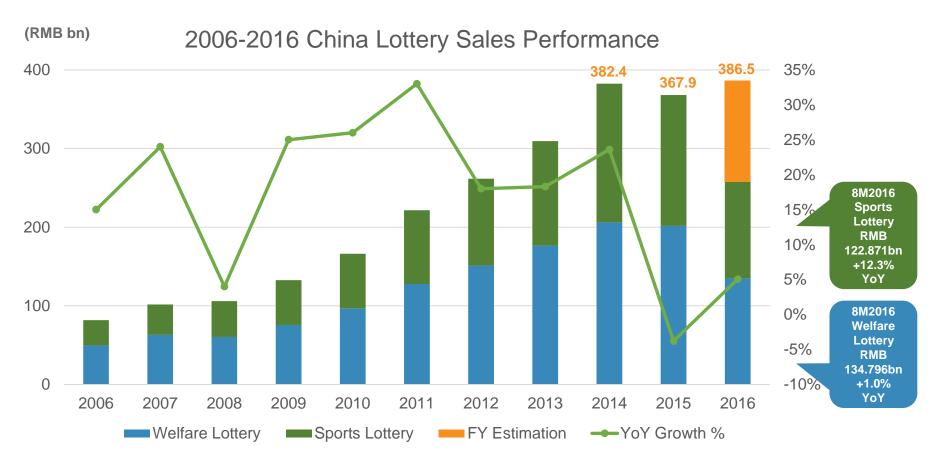

### **China Lottery Sales Performance**

Total sales of China lottery from Jan - Aug 2016 increased by 6.1% YoY to RMB 257.667 billion.

The total sales of China lottery in 2016 is expected to reach RMB 386.50 billion.

Source: Ministry of Finance (exclude FY Estimation)

2