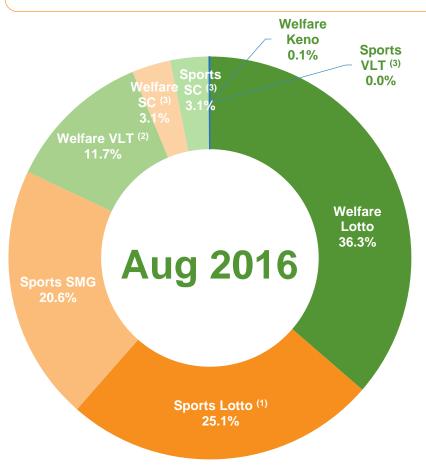

# **China Lottery Sales in Aug 2016**

Welfare Lottery sales increased by 5.8% YoY to RMB 15.889 billion in Aug 2016, Sports Lottery sales increased by 15.7% YoY to RMB 15.123 billion in Aug 2016.

|                 |               | Aug 2016<br>Sales<br>(RMB bn) | <b>YoY</b> (%) | Percentage<br>of<br>Total Sales<br>(%) |
|-----------------|---------------|-------------------------------|----------------|----------------------------------------|
| Welfare Lottery |               | 15.889                        | +5.8%          | 51.2%                                  |
| •               | Lotto         | 11.271                        | +8.3%          | 36.3%                                  |
| •               | Welfare VLT   | 3.628                         | +5.1%          | 11.7%                                  |
| ٠               | Scratch cards | 0.964                         | -15.1%         | 3.1%                                   |
| •               | Keno          | 0.026                         | +8.5%          | 0.1%                                   |
| Sports Lottery  |               | 15.123                        | +15.7%         | 48.8%                                  |
| •               | Lotto         | 7.793                         | +8.1%          | 25.1%                                  |
| •               | SMG           | 6.376                         | +33.5%         | 20.6%                                  |
| •               | Scratch cards | 0.954                         | -12.3%         | 3.1%                                   |
| •               | Sports VLT    | 0.0006                        | +45.0%         | 0.0%                                   |
| Total Lottery   |               | 31.012                        | +10.4%         | 100.0%                                 |

Source: Ministry of Finance

Note: (1) SMG: Single Match Games; (2) VLT: Video Lottery Terminals; (3) SC: Scratch Cards.