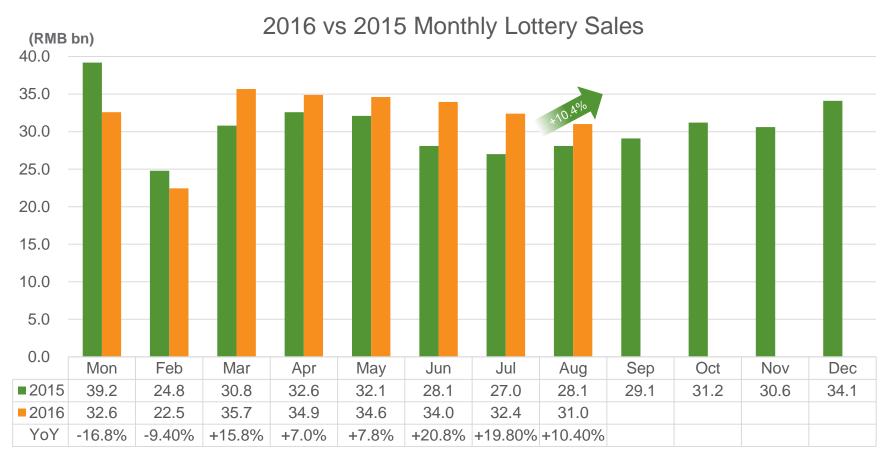

# **China Lottery Sales Performance**

#### Total lottery sales in Aug 2016 increased by 10.4% YoY to RMB 31.012 billion

Source: Ministry of Finance